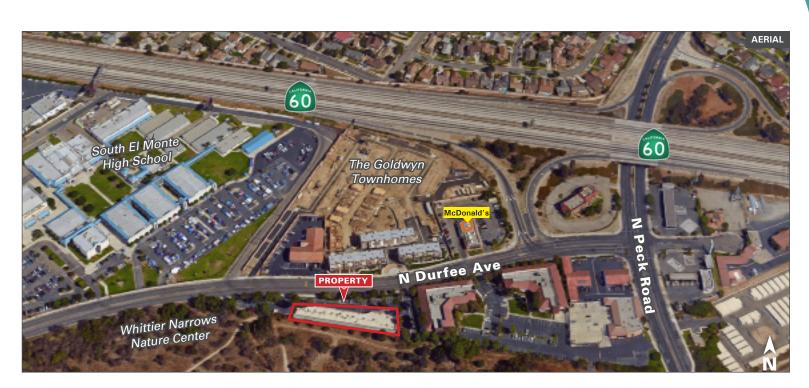

#### • HIGHLIGHTS

- Freestanding, single-story office building
- Part of a campus-style complex
- Free surface parking
- Adjacent to Whittier Narrows

- Immediate access to 60 & 605 freeways
- Professionally managed
- Dual freeway visibility
- Heavy traffic exposure on Durfee Avenue