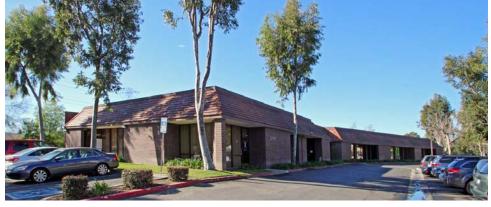

#### • HIGHLIGHTS

- Freestanding, single-story office building
- Part of a campus-style complex
- Free surface parking
- Adjacent to Whittier Narrows

- Immediate access to 60 & 605 freeways
- Professionally managed
- Dual freeway visibility
- Heavy traffic exposure on Durfee Avenue

| RENTAL RATE | \$2.10 PSF/MG/<br>Month |
|-------------|-------------------------|
| SUITE       | SQ. FT.                 |
| Unit H      | 1,147 SF                |

| • PROPERTY DETAILS |            |
|--------------------|------------|
| Building Size      | ±15,290 SF |
| Year Built         | 1982       |
| Parking            | 3.7:1,000  |
| Class              | В          |