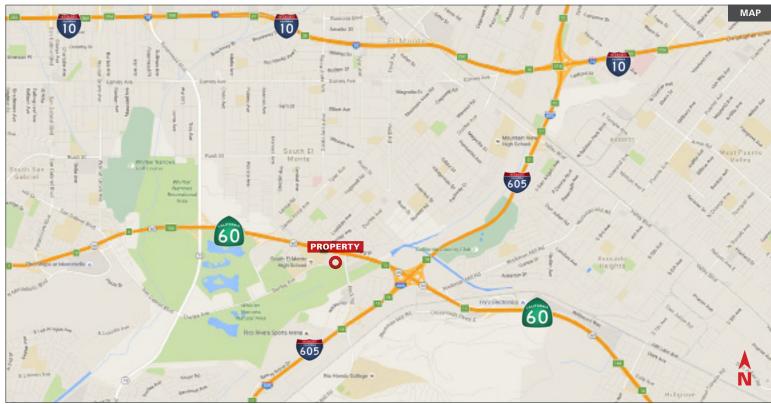

#### • HIGHLIGHTS

- Freestanding, single-story office building
- Part of a campus-style complex
- Free surface parking
- Adjacent to Whittier Narrows

- Immediate access to 60 & 605 freeways
- Professionally managed
- Dual freeway visibility
- Heavy traffic exposure on Durfee Avenue