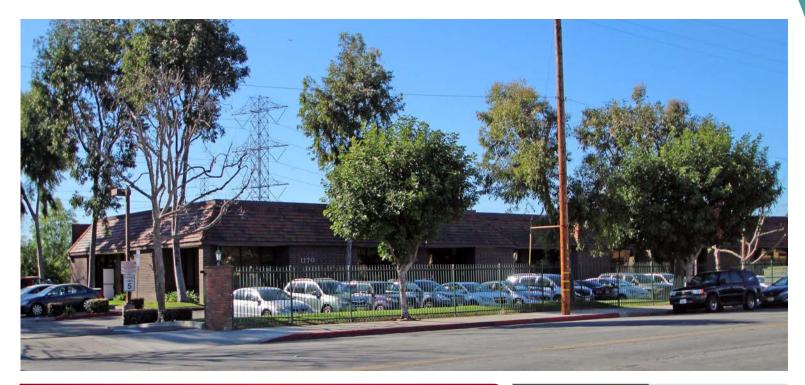

#### • HIGHLIGHTS

- Freestanding, single-story office building
- Part of a campus-style complex
- Free surface parking
- Adjacent to Whittier Narrows

- Immediate access to 60 & 605 freeways
- Professionally managed
- Dual freeway visibility
- Heavy traffic exposure on Durfee Avenue

| RENTAL RATE | \$2.10 PSF/MG/<br>Month |
|-------------|-------------------------|
| SUITE       | SQ. FT.                 |
| Unit H      | 1,147 SF                |

| • PROPERTY DETAILS |            |
|--------------------|------------|
| Building Size      | ±15,290 SF |
| Year Built         | 1982       |
| Parking            | 3.7:1,000  |
| Class              | В          |