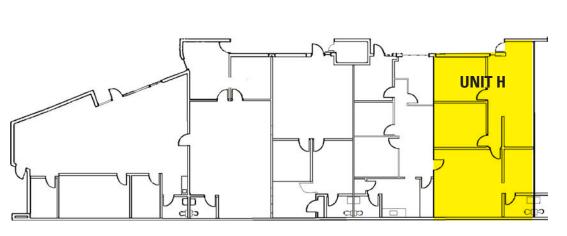

# **AVAILABLE FOR LEASE**

FLOOR PLAN

Н

1,147 RSF

For more information please contact: •

| RENTAL RATE | \$2.10 PSF/MG/<br>Month |
|-------------|-------------------------|
| SUITE       | SQ. FT.                 |
| Unit H      | 1,147 SF                |

| • PROPERTY DETAILS |            |
|--------------------|------------|
| Building Size      | ±15,290 SF |
| Year Built         | 1982       |
| Parking            | 3.7:1,000  |
| Class              | В          |