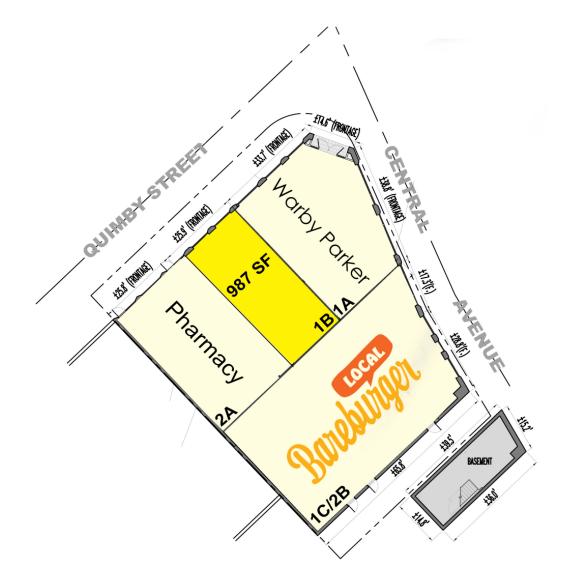

#### **PROPERTY OVERVIEW**

- High End Retail Spaces
- Neighboring Tenants Include Williams-Sonoma, Chico's, Starbucks & Banana Republic
- GLA of +/- 7,554 SF

SPACE AVAILABLE