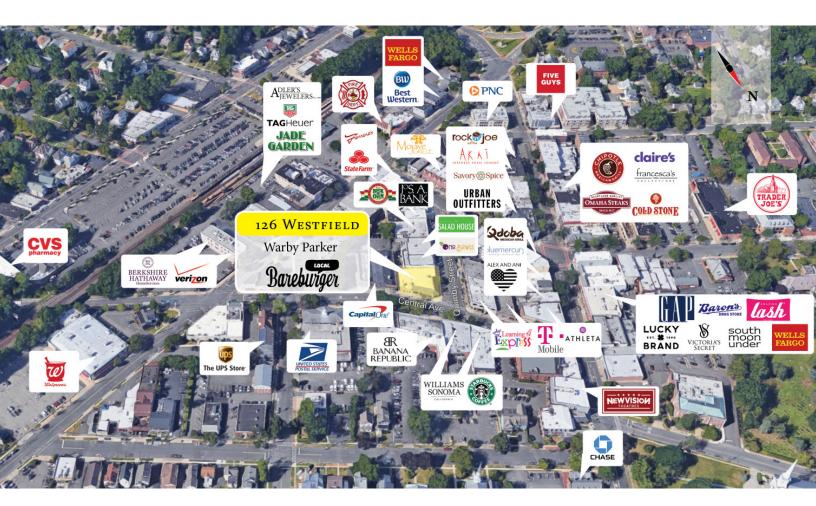

#### **PROPERTY OVERVIEW**

- High End Retail Spaces
- Neighboring Tenants Include Williams-Sonoma, Chico's, Starbucks & Banana Republic
- GLA of +/- 7,554 SF

#### **LOCATION OVERVIEW**

- Located in Downtown Westfield
- Intersection: Quimby Street & Central Avenue
- Union County
- Traffic Count: 15,000 AADT