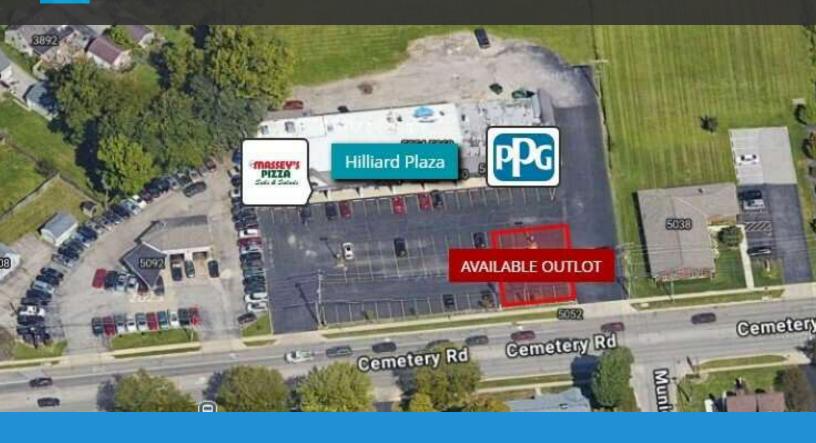

#### HILLIARD PLAZA

HILLIARD PLAZA OUTLOT, HILLIARD, OH 43062

J.R. KERN

President 614.760.5660 x124 jrkern@capitolequities.com **ED FELLOWS** 

HILLIARD PLAZA OUTLOT, HILLIARD, OH 43062

#### **Property Description**

Hillard Plaza provides a great backdrop of retail and dining services for your business. Benefit from ample parking, high visibility, and a prime location with convenient access to major community thoroughfares and highways. Close to several Hilliard City School buildings and campuses.

#### **Property Highlights**

- This out lot has the capacity to accommodate up to a 2,500+/-SF retail building
- Hilliard Plaza provides high-visibility along Cemetery Road, and is positioned on the PM traffic side of the street
- With very few 'new retail' options available in this thriving, stable community, the Hilliard Plaza out lot provides a rare opportunity for a business looking to establish a dynamic presence
- Backed by a mix of dining, services and retail including Massey's Pizza, Pittsburgh Paints, MJK Nails and more
- The Hilliard community offers a ready customer base for retail and service businesses