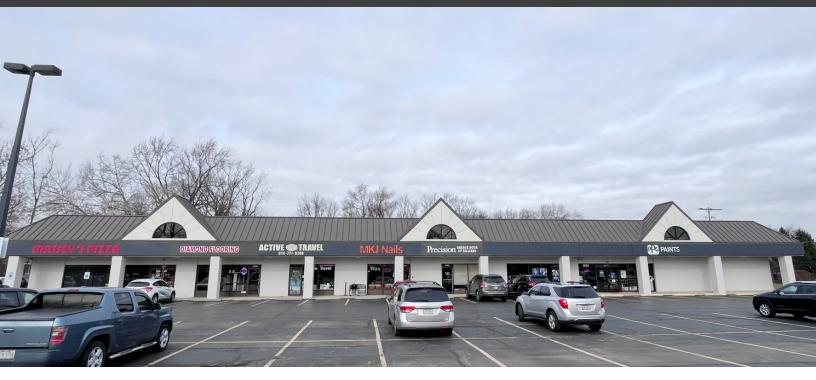

#### **Property Description**

Hillard Plaza provides a great backdrop of retail and dining services for your business. Benefit from ample parking, high visibility, and a prime location with convenient access to major community thoroughfares and highways. Close to several Hilliard City School buildings and campuses.

#### **Property Highlights**

- This out lot has the capacity to accommodate up to a 2,500+/-SF retail building
- Hilliard Plaza provides high-visibility along Cemetery Road, and is positioned on the PM traffic side of the street
- With very few 'new retail' options available in this thriving, stable community, the Hilliard Plaza out lot provides a rare opportunity for a business looking to establish a dynamic presence
- Backed by a mix of dining, services and retail including Massey's Pizza, Pittsburgh Paints, MJK Nails and more
- The Hilliard community offers a ready customer base for retail and service businesses