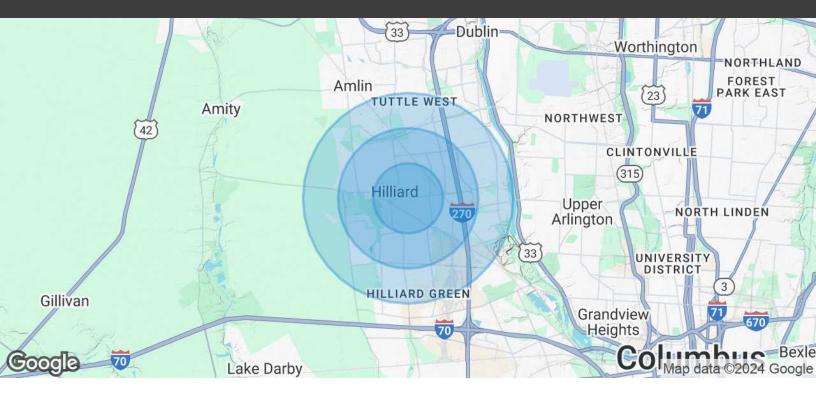

| DEMOGRAPHICS      | 1 MILE    | 2 MILES   | 3 MILES   |
|-------------------|-----------|-----------|-----------|
| Total Households  | 4,556     | 15,771    | 35,348    |
| Total Population  | 10,961    | 41,129    | 87,578    |
| Average HH Income | \$104,728 | \$125,167 | \$122,126 |

efellows@capitolequities.com

HILLIARD PLAZA OUTLOT, HILLIARD, OH 43062

| POPULATION           | 1 MILE | 2 MILES | 3 MILES |
|----------------------|--------|---------|---------|
| Total Population     | 10,961 | 41,129  | 87,578  |
| Average Age          | 39     | 38      | 38      |
| Average Age (Male)   | 37     | 36      | 37      |
| Average Age (Female) | 40     | 39      | 39      |

| HOUSEHOLDS & INCOME | 1 MILE    | 2 MILES   | 3 MILES   |
|---------------------|-----------|-----------|-----------|
| Total Households    | 4,556     | 15,771    | 35,348    |
| # of Persons per HH | 2.4       | 2.6       | 2.5       |
| Average HH Income   | \$104,728 | \$125,167 | \$122,126 |
| Average House Value | \$282,392 | \$333,242 | \$347,108 |