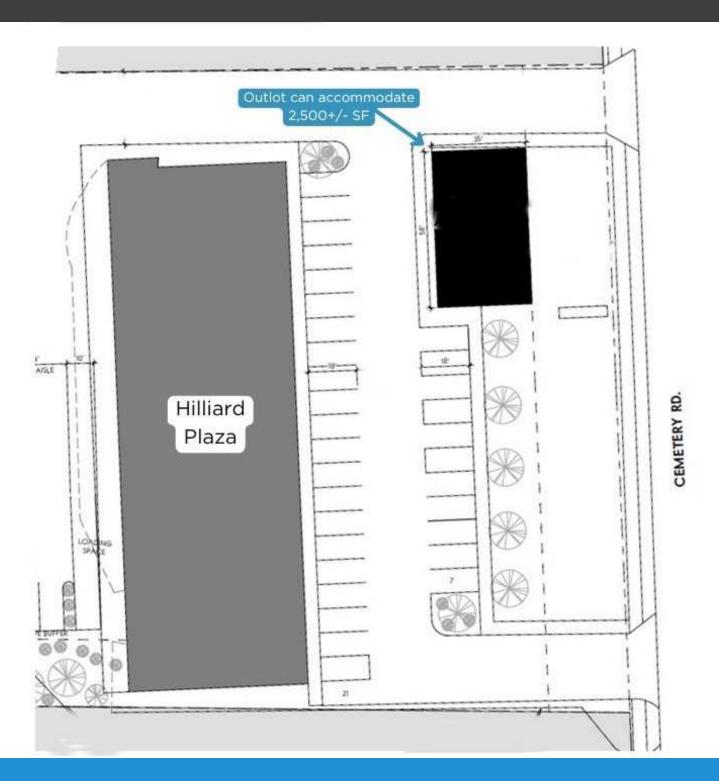

#### **Property Highlights**

- This out lot has the capacity to accommodate up to a 2,500+/-SF retail building
- Hilliard Plaza provides high-visibility along Cemetery Road, and is positioned on the PM traffic side of the street
- With very few 'new retail' options available in this thriving, stable community, the Hilliard Plaza out lot provides a rare opportunity for a business looking to establish a dynamic presence
- Backed by a mix of dining, services and retail including Massey's Pizza, Pittsburgh Paints, MJK Nails and more
- The Hilliard community offers a ready customer base for retail and service businesses

| OFFERING SUMMARY  |                                                |
|-------------------|------------------------------------------------|
| Site Capacity     | Will accommodate up to a 2,500 +/- SF building |
| Annual Lease Rate | \$57,000 per year                              |