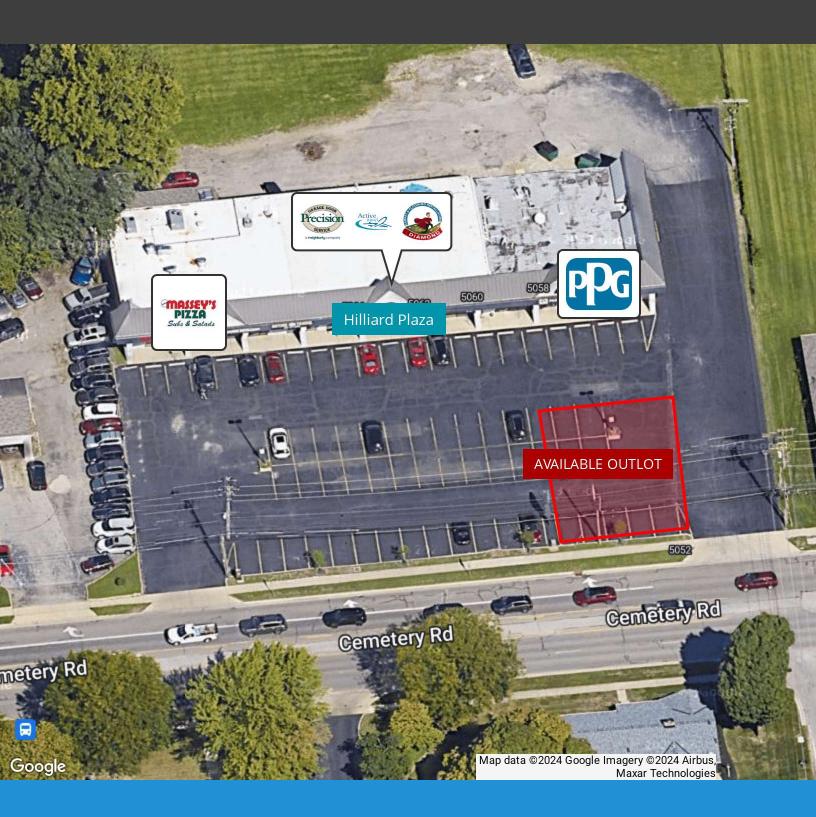

#### HILLIARD PLAZA

HILLIARD PLAZA OUTLOT, HILLIARD, OH 43062

J.R. KERN

President 614.760.5660 x124 jrkern@capitolequities.com **ED FELLOWS** 

HILLIARD PLAZA OUTLOT, HILLIARD, OH 43062

#### **Property Description**

Hillard Plaza provides a great backdrop of retail and dining services for your business. Benefit from ample parking, high visibility, and a prime location with convenient access to major community thoroughfares and highways. Close to several Hilliard City School buildings and campuses.

#### **Property Highlights**

- This out lot has the capacity to accommodate up to a 2,500+/-SF retail building
- Hilliard Plaza provides high-visibility along Cemetery Road, and is positioned on the PM traffic side of the street
- With very few 'new retail' options available in this thriving, stable community, the Hilliard Plaza out lot provides a rare opportunity for a business looking to establish a dynamic presence
- Backed by a mix of dining, services and retail including Massey's Pizza, Pittsburgh Paints, MJK Nails and more
- The Hilliard community offers a ready customer base for retail and service businesses