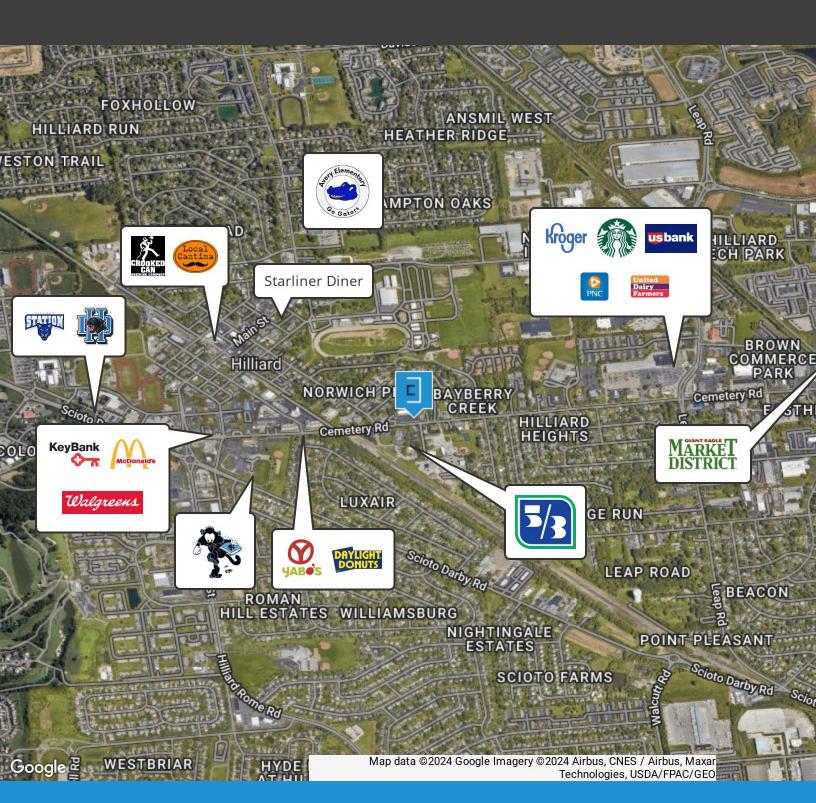

#### **Property Description**

Hillard Plaza provides a great backdrop of retail and dining services for your business. Benefit from ample parking, high visibility, and a prime location with convenient access to major community thoroughfares and highways. Close to several Hilliard City School buildings and campuses.

#### **Property Highlights**

- This out lot has the capacity to accommodate up to a 2,500+/-SF retail building
- Hilliard Plaza provides high-visibility along Cemetery Road, and is positioned on the PM traffic side of the street
- With very few 'new retail' options available in this thriving, stable community, the Hilliard Plaza out lot provides a rare opportunity for a business looking to establish a dynamic presence
- Backed by a mix of dining, services and retail including Massey's Pizza, Pittsburgh Paints, MJK Nails and more
- The Hilliard community offers a ready customer base for retail and service businesses