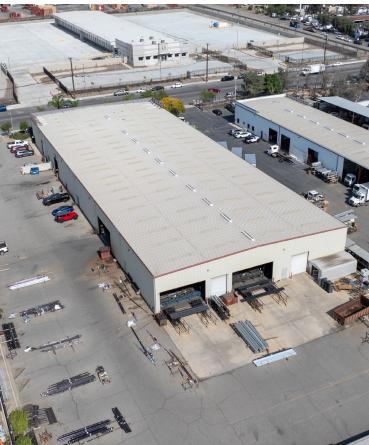

# FOR SALE: HEAVY INDUSTRIAL (IR) ±38,700 SF BUILDING ON ±3.55 AC LOT 15535 Arrow Rte, Fontana, CA 92335

### **PROPERTY HIGHLIGHTS**

- ±5,400 SF Total Office ±2,700 SF First Floor
  - ±2,700 SF Mezzanine
- •4 12w x 14 Roll Up Doors 3 - 16w x 14 Roll Up Doors
- IR Zoned
- ESFR K-25 Sprinklers
- Fully Paved with Yard Lights
- •2,000 Amps 277/480v (verify)
- Available July 25th, 2025
- Septic System
- Clear Span Warehouse