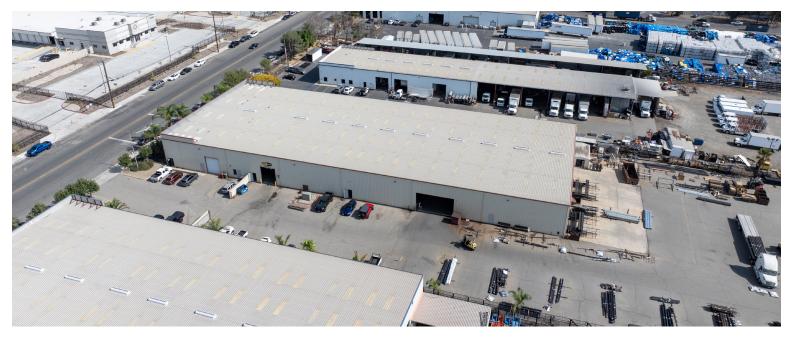

# FOR SALE: HEAVY INDUSTRIAL (IR) ±38,700 SF BUILDING ON ±3.55 AC LOT 15535 Arrow Rte, Fontana, CA 92335

### **PROPERTY HIGHLIGHTS**

- ±5,400 SF Total Office ±2,700 SF First Floor
  - ±2,700 SF Mezzanine
- •4 12w x 14 Roll Up Doors 3 - 16w x 14 Roll Up Doors
- IR Zoned
- ESFR K-25 Sprinklers
- Fully Paved with Yard Lights
- •2,000 Amps 277/480v (verify)
- Available July 25th, 2025
- Septic System
- Clear Span Warehouse