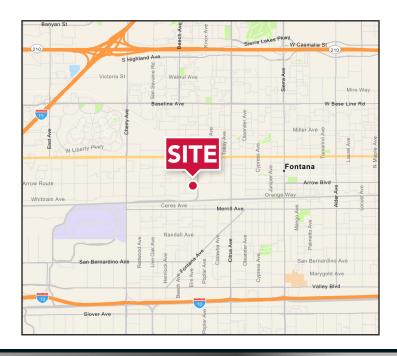

# FOR SALE: HEAVY INDUSTRIAL (IR) ±38,700 SF BUILDING ON ±3.55 AC LOT 15535 Arrow Rte, Fontana, CA 92335