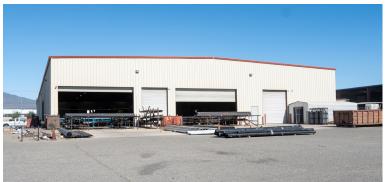

# FOR SALE: HEAVY INDUSTRIAL (IR) ±38,700 SF BUILDING ON ±3.55 AC LOT 15535 Arrow Rte, Fontana, CA 92335

### **PROPERTY HIGHLIGHTS**

- ±5,400 SF Total Office ±2,700 SF First Floor
  - ±2,700 SF Mezzanine
- •4 12w x 14 Roll Up Doors 3 - 16w x 14 Roll Up Doors
- IR Zoned
- ESFR K-25 Sprinklers
- Fully Paved with Yard Lights
- •2,000 Amps 277/480v (verify)
- Available July 25th, 2025
- Septic System
- Clear Span Warehouse