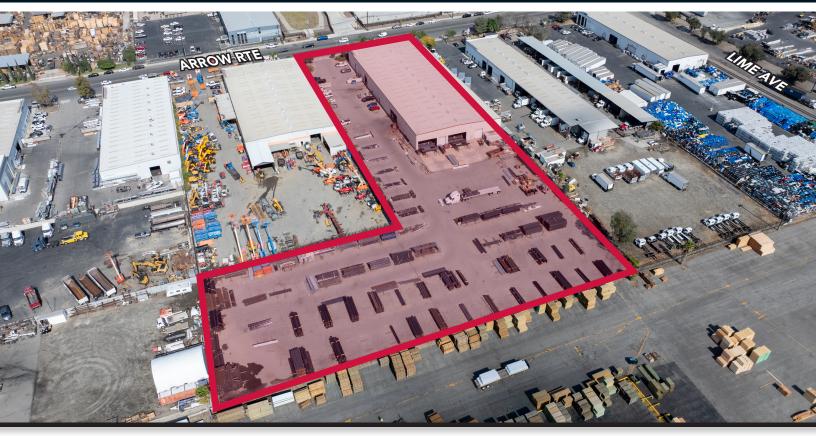

# FOR SALE: HEAVY INDUSTRIAL (IR) ±38,700 SF BUILDING ON ±3.55 AC LOT 15535 Arrow Rte, Fontana, CA 92335

### **PROPERTY HIGHLIGHTS**

- ±5,400 SF Total Office ±2,700 SF First Floor
  - ±2,700 SF Mezzanine
- •4 12w x 14 Roll Up Doors 3 - 16w x 14 Roll Up Doors
- IR Zoned
- ESFR K-25 Sprinklers
- Fully Paved with Yard Lights
- •2,000 Amps 277/480v (verify)
- Available July 25th, 2025
- Septic System
- Clear Span Warehouse