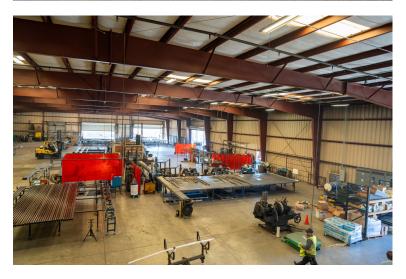

# FOR SALE: HEAVY INDUSTRIAL (IR) ±38,700 SF BUILDING ON ±3.55 AC LOT 15535 Arrow Rte, Fontana, CA 92335

### **PROPERTY HIGHLIGHTS**

- ±5,400 SF Total Office ±2,700 SF First Floor
  - ±2,700 SF Mezzanine
- •4 12w x 14 Roll Up Doors 3 - 16w x 14 Roll Up Doors
- IR Zoned
- ESFR K-25 Sprinklers
- Fully Paved with Yard Lights
- •2,000 Amps 277/480v (verify)
- Available July 25th, 2025
- Septic System
- Clear Span Warehouse