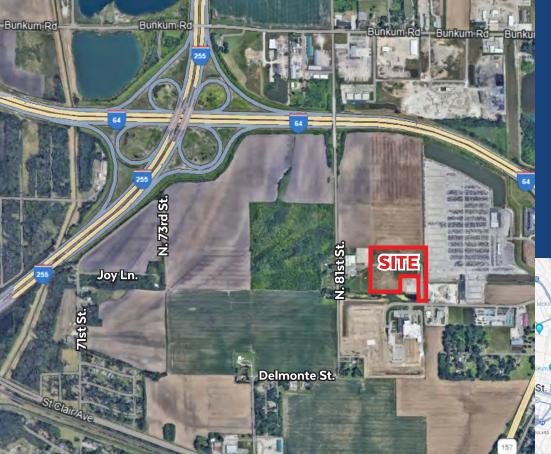

## **PROPERTY HIGHLIGHTS**

- 10.91 ± Acres
- · Zoned Industrial
- · Access via I-64/IL Rt 157 Interchange
- · Signalized Intersection at Rt. 157/ Tucker Dr.
- · Sewer and Water by Caseyville and Metro East Sanitary District
- · Caseyville Police, French Village Fire Dept.
- · TIF, Enterprise Zone available
- FIRM Classification Zone AH Elev. +/-423 100 yr. Floodplain 427
- · Sale Price: \$654,699 (\$60,000/Acre)

# Pardue Drive | Caseyville, IL 62203

- Excellent interstate access and visibility
- Located at I-64 / I-255 Interchange
- Access via I-64/ IL Rt. 157 Interchange with signalized intersection at Rt. 157 / Tucker Dr.
- · Potential future access via St Clair Ave. on the South
- North 81st Street bridge over I-64, accessing northside of I-64 at Bunkum Road
- Hospitality businesses in place: Motel 6, Quality Inn & Suites, Cracker Barrel, McDonalds, Dairy Queen, Hardees
- Access to the Mississippi River at St. Louis America's second largest Inland Port
- The St. Louis Metro has six Class-I railroads accessing all of North America
- · Present zoning: industrial and agricultural