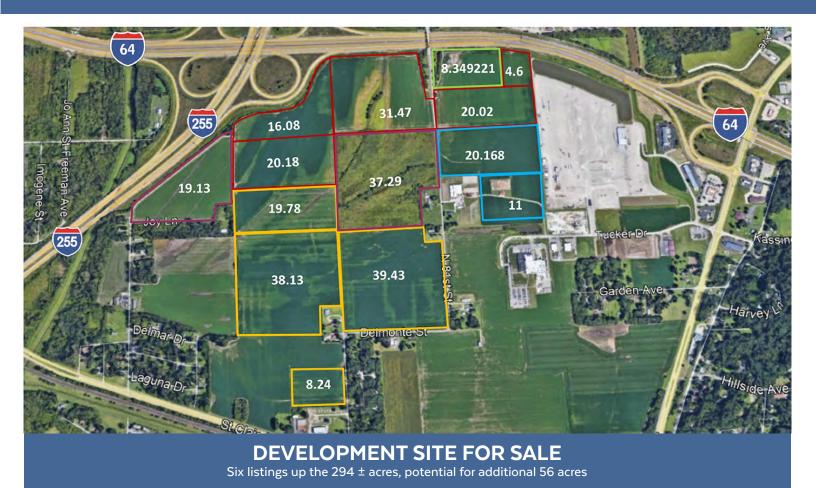

## **PROPERTY HIGHLIGHTS**

- 10.91 ± Acres
- · Zoned Industrial
- · Access via I-64/IL Rt 157 Interchange
- · Signalized Intersection at Rt. 157/ Tucker Dr.
- · Sewer and Water by Caseyville and Metro East Sanitary District
- · Caseyville Police, French Village Fire Dept.
- · TIF, Enterprise Zone available
- FIRM Classification Zone AH Elev. +/-423 100 yr. Floodplain 427
- · Sale Price: \$654,699 (\$60,000/Acre)

# Pardue Drive | Caseyville, IL 62203

- Excellent interstate access and visibility
- Located at I-64 / I-255 Interchange
- Access via I-64/ IL Rt. 157 Interchange with signalized intersection at Rt. 157 / Tucker Dr.
- · Potential future access via St Clair Ave. on the South
- North 81st Street bridge over I-64, accessing northside of I-64 at Bunkum Road
- Hospitality businesses in place: Motel 6, Quality Inn & Suites, Cracker Barrel, McDonalds, Dairy Queen, Hardees
- Access to the Mississippi River at St. Louis America's second largest Inland Port
- The St. Louis Metro has six Class-I railroads accessing all of North America
- · Present zoning: industrial and agricultural