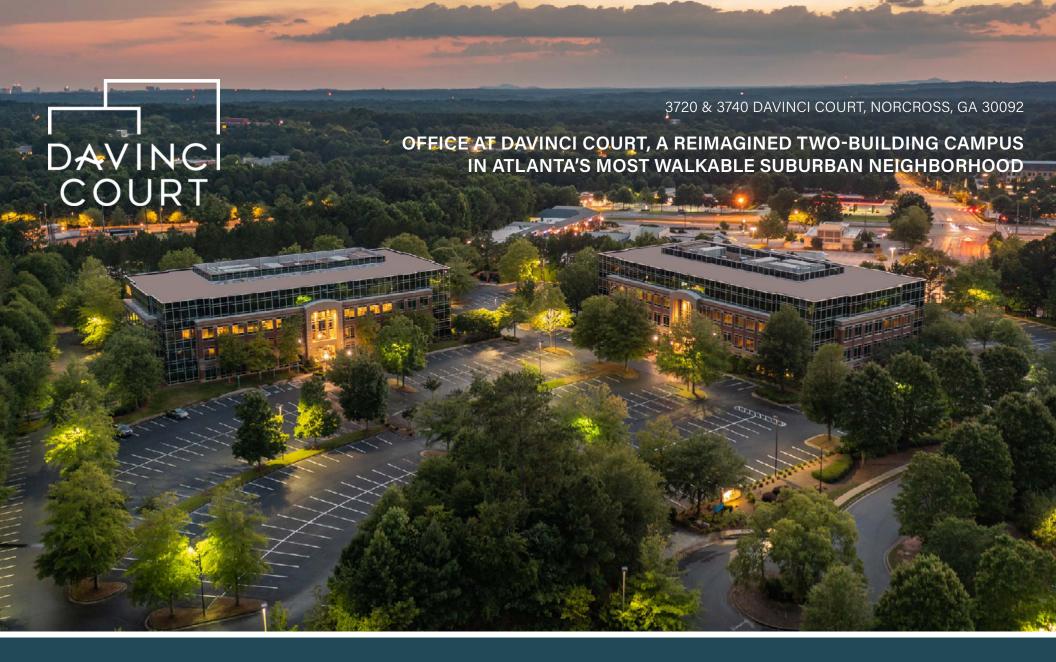

#### **EXPERIENCE** DAVINCI COURT

Davinci Court is comprised of two class-A office buildings located at 3720 and 3740 Davinci Court in the heart of Peachtree Corners, Georgia. From inside and out, both buildings have been activated to provide a place for companies who thrive in today's workplace environment. Conveniently located, Davinci Court provides numerous offerings of restaurants and retail just steps away from campus.