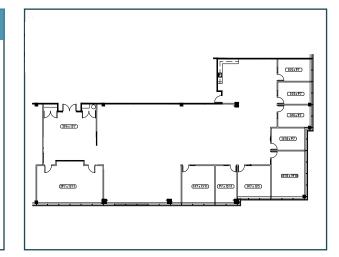

# DAVINCI COURT'S AVAILABLE SPACE

CLICK TO TOUR THE SPACE

3720 Davinci - 1st Floor Suite 125 - 5,070 Sqft 3720 Davinci - 1st Floor Suite 175 - 5,501 Sqft 3720 Davinci - 4th Floor Suite 450 - 7,033 Sqft

3740 Davinci - 3rd Floor Suite 325 - 4,041 Sqft