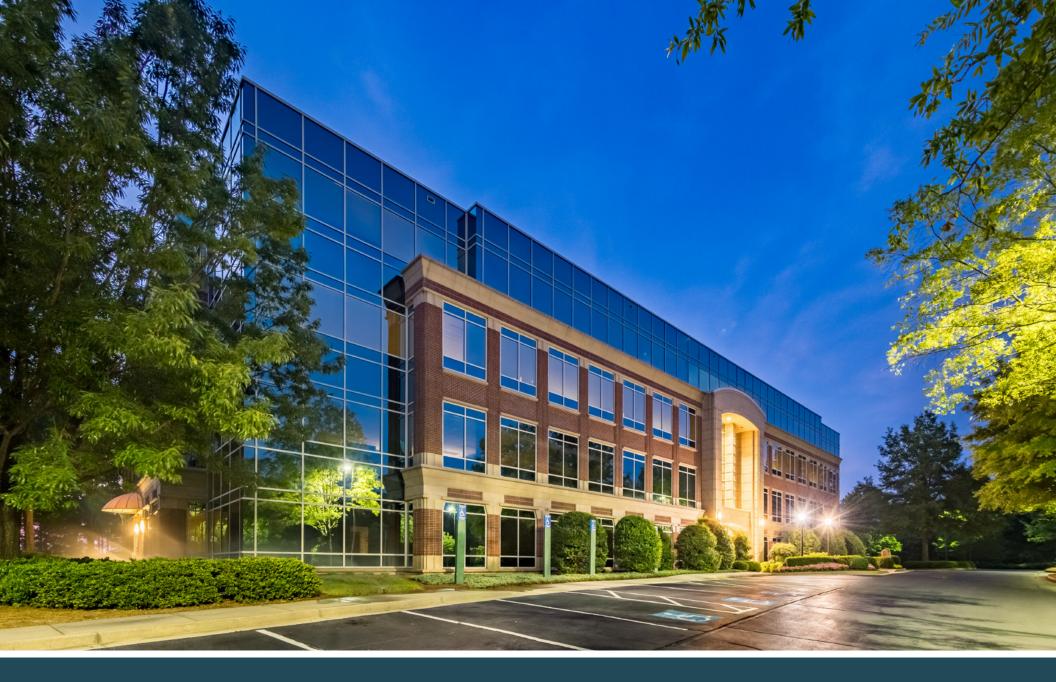

#### **EXPERIENCE** DAVINCI COURT

Davinci Court is comprised of two class-A office buildings located at 3720 and 3740 Davinci Court in the heart of Peachtree Corners, Georgia. From inside and out, both buildings have been activated to provide a place for companies who thrive in today's workplace environment. Conveniently located, Davinci Court provides numerous offerings of restaurants and retail just steps away from campus.

# AN ELEVATED EXPERIENCE

Under new ownership and management, Davinci Court has undergone a series of renovations to key campus areas.

Professionals can now enjoy:

ENHANCED LANDSCAPING OUTDOOR COURTYARD WITH DINING AND LOUNGE SPACE CONVENIENT MARKET WITH SUNDRIES AND FRESH ITEMS UPDATED BUILDING LOBBY, ELEVATORS AND RESTROOMS

# PROPERTY HIGHLIGHTS