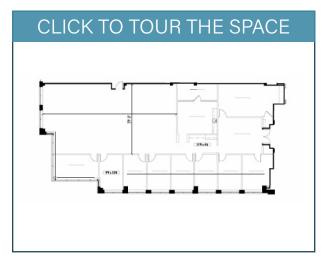

# DAVINCI COURT'S AVAILABLE SPACE

CLICK TO TOUR THE SPACE

3720 Davinci - 1st Floor Suite 125 - 5,070 Sqft 3720 Davinci - 1st Floor Suite 175 - 5,501 Sqft 3720 Davinci - 4th Floor Suite 450 - 7,033 Sqft

3740 Davinci - 3rd Floor Suite 325 - 4,041 Sqft