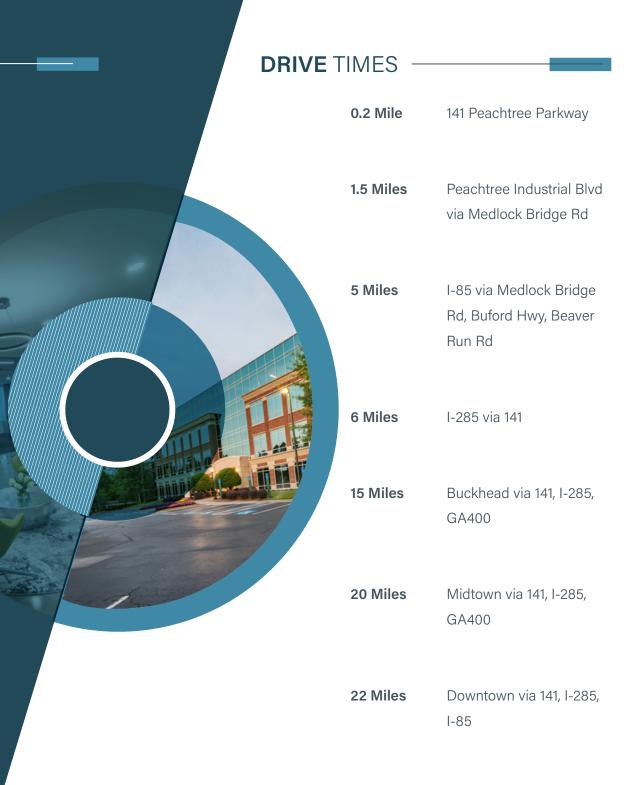

numerous offerings of restaurants and retail just steps away from campus.





# AN ELEVATED EXPERIENCE

Under new ownership and management, Davinci Court has undergone a series of renovations to key campus areas.

Professionals can now enjoy:

ENHANCED LANDSCAPING OUTDOOR COURTYARD WITH DINING AND LOUNGE SPACE CONVENIENT MARKET WITH SUNDRIES AND FRESH ITEMS UPDATED BUILDING LOBBY, ELEVATORS AND RESTROOMS

# PROPERTY HIGHLIGHTS

# ЩÒ

Property features numerous restaurants and shopping directly across the street at The Forum and Peachtree Corners Town Center



Customizable Class A office space in the heart of Peachtree Corners



**Onsite Property Management** 



Walking trail from property to Peachtree Corners Town Center



Ample, convenient parking



Car charging stations available



#### DAVINCI COURT'S WALKABLE EXPERIENCE



## DAVINCI COURT'S WALKABLE EXPERIENCE



THE FORUM - REDEVELOPMENT UNDERWAY



## PEACHTREE CORNERS TOWN CENTER



PEACHTREE CORNERS TOWN GREEN

# DAVINCI COURT'S AVAILABLE SPACE



CLICK TO TOUR THE SPACE



3720 Davinci - 1st Floor Suite 125 - 5,070 Sqft 3720 Davinci - 1st Floor Suite 175 - 5,501 Sqft 3720 Davinci - 4th Floor Suite 450 - 7,033 Sqft



3740 Davinci - 3rd Floor Suite 325 - 4,041 Sqft



3740 Davinci - 4th Floor Suite 450 - 2,652 Sqft CLICK TO TOUR THE SPACE

3740 Davinci - 4th Floor Suite 470 - 1,732 Sqft



For leasing information, contact:

Stephen Clifton 404.842.6538 stephen.clifton@transwestern.com Zach Wooten

404.842.6540 zach.wooten@transwestern.com



**TRANSWESTERN**