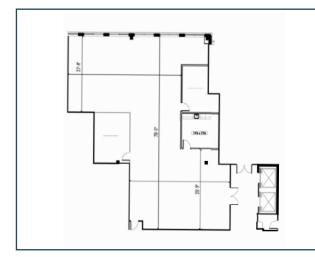

# DAVINCI COURT'S AVAILABLE SPACE

CLICK TO TOUR THE SPACE

3720 Davinci - 1st Floor Suite 125 - 5,070 Sqft 3720 Davinci - 1st Floor Suite 175 - 5,501 Sqft 3720 Davinci - 4th Floor Suite 450 - 7,033 Sqft

3740 Davinci - 3rd Floor Suite 325 - 4,041 Sqft

3740 Davinci - 4th Floor Suite 450 - 2,652 Sqft CLICK TO TOUR THE SPACE

3740 Davinci - 4th Floor Suite 470 - 1,732 Sqft

For leasing information, contact:

Stephen Clifton 404.842.6538 stephen.clifton@transwestern.com Zach Wooten