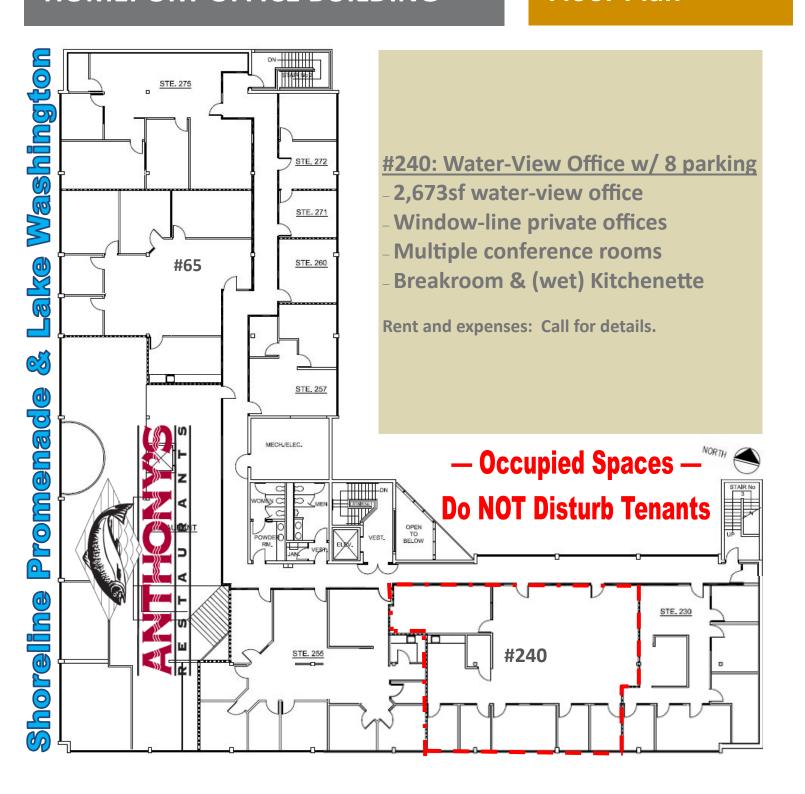

#### **Floor Plan**

#### **Waterfront Office Space Available**

- 2-story covered parking garage
- Elevator serviced
- High-speed internet
- Water View
- Above Anthony's Homeport Restaurant
- Shoreline promenade and 120-slip marina