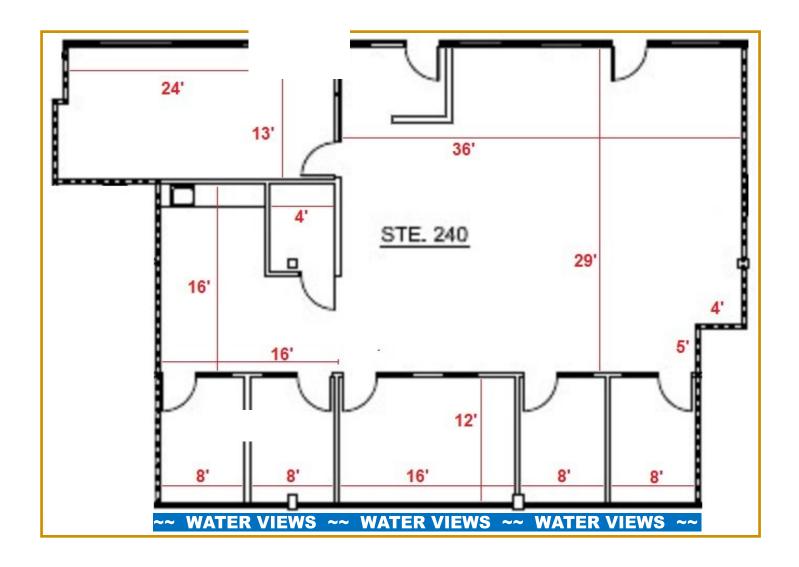

#### **FOR LEASE**

# **HOMEPORT OFFICE BUILDING**

135 Lake Street South, Kirkland, WA 98033



#### **Waterfront Office Space Available**

- 2-story covered parking garage
- Elevator serviced
- High-speed internet
- Water View
- Above Anthony's Homeport Restaurant
- Shoreline promenade and 120-slip marina



#### PMF REAL ESTATE SERVICES

#### **Brian Franklin**

P: 425-746-6066

brian@pmfinvestments.com

#### **Tim Jackson**

P: 425-746-6066

tim@pmfinvestments.com

#### **Floor Plan**



## **Building Plan**





#### Photos - 250







#### **Views - 240**





## **Aerial Map**



The Homeport Office Building and Marina.



Brian Franklin P: 425-746-6066 Brin@pmfinvestments.com

Tim Jackson P: 425-746-6066 Tiim@pmfinvestments.com

pmfinvestments.com 15015 Main Street, Suite 203, Bellevue,