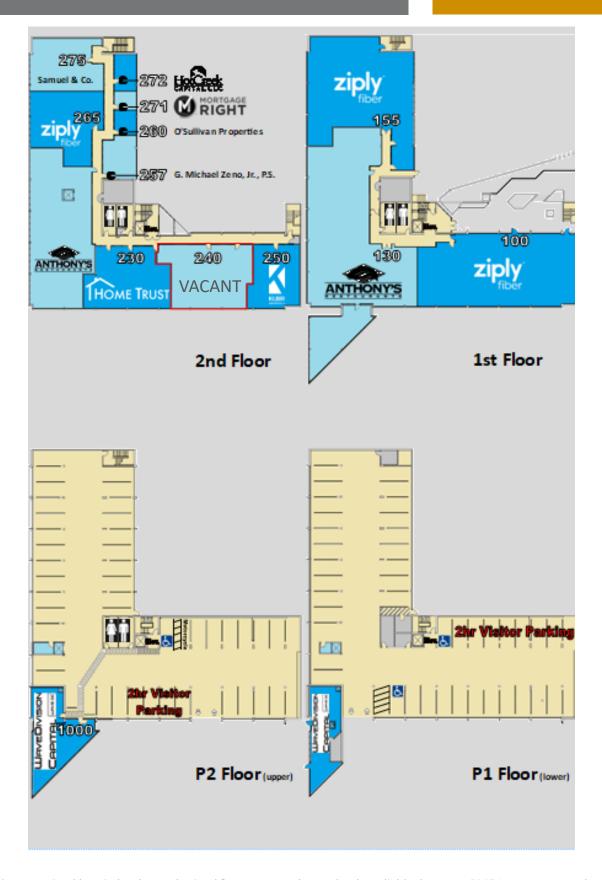

#### **FOR LEASE**

# **HOMEPORT OFFICE BUILDING**

135 Lake Street South, Kirkland, WA 98033



#### **Waterfront Office Space Available**

- 2-story covered parking garage
- Elevator serviced
- High-speed internet
- Water View
- Above Anthony's Homeport Restaurant
- Shoreline promenade and 120-slip marina



#### PMF REAL ESTATE SERVICES

#### **Brian Franklin**

P: 425-746-6066

brian@pmfinvestments.com

#### **Tim Jackson**

P: 425-746-6066

tim@pmfinvestments.com

#### **Floor Plan**



## **Building Plan**





#### Photos - 250







#### **Views - 240**





## **Aerial Map**



The Homeport Office Building and Marina.



Brian Franklin P: 425-746-6066 Brin@pmfinvestments.com

Tim Jackson P: 425-746-6066 Tiim@pmfinvestments.com

pmfinvestments.com 15015 Main Street, Suite 203, Bellevue,