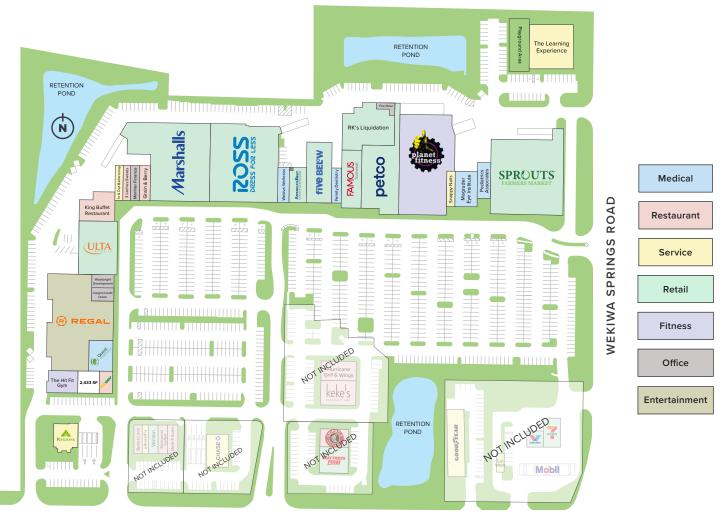

## TRAFFIC COUNTS: 64,000 DAILY

Wekiva Riverwalk is a 235,000 square foot power center located on the northwest corner of Wekiwa Springs Road and E. Semoran Boulevard (SR 436) in Apopka, Florida.

The Center is anchored by Sprouts Farmers Market, Marshalls, Petco, Five Below, Ross Dress For Less, Ulta Beauty and Regal Cinemas, and a brand new Planet Fitness. In addition to recent renovations including new landscaping, parking lot, color schemes and new anchor tenants, national retailers like Famous Footwear and America's Best and several strong local restaurants are creating tremendous foot traffic and an ideal setting for retailers.The traffic count at this busy intersection is approximately 64,000 cars per day.

| Key Tenants                                        |                                                 |  |
|----------------------------------------------------|-------------------------------------------------|--|
| <ul> <li>Sprouts<br/>Farmers<br/>Market</li> </ul> | Regal Cinemas                                   |  |
|                                                    | ► Five Below                                    |  |
| Marshalls                                          | <ul> <li>The Learning<br/>Experience</li> </ul> |  |
| <ul> <li>Ross Dress<br/>For Less</li> </ul>        | Ulta Beauty                                     |  |
| Petco                                              | Subway                                          |  |