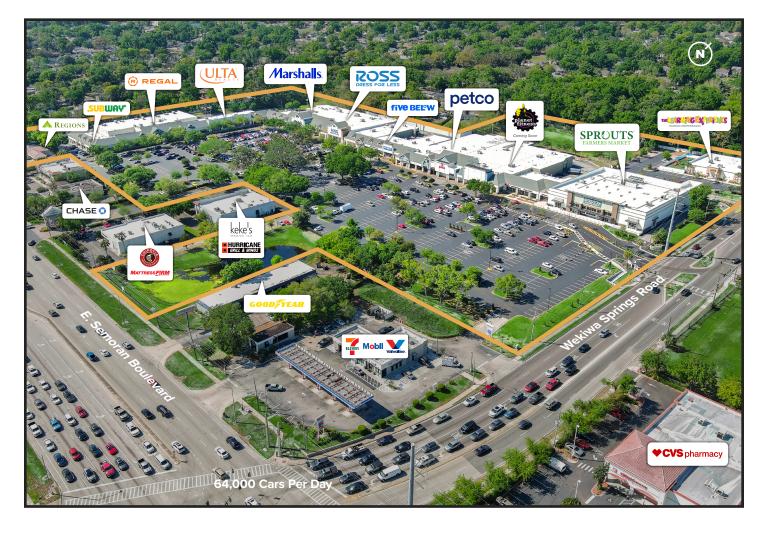

## TRAFFIC COUNTS: 64,000 DAILY

Wekiva Riverwalk is a 235,000 square foot power center located on the northwest corner of Wekiwa Springs Road and E. Semoran Boulevard (SR 436) in Apopka, Florida.

The Center is anchored by Sprouts Farmers Market, Marshalls, Petco, Five Below, Ross Dress For Less, Ulta Beauty and Regal Cinemas, and a brand new Planet Fitness. In addition to recent renovations including new landscaping, parking lot, color schemes and new anchor tenants, national retailers like Famous Footwear and America's Best and several strong local restaurants are creating tremendous foot traffic and an ideal setting for retailers.The traffic count at this busy intersection is approximately 64,000 cars per day.