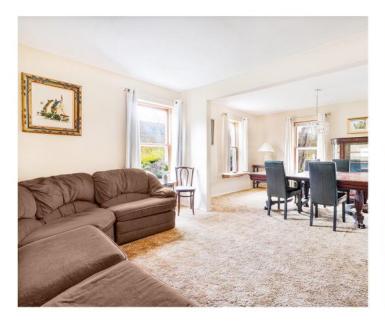

## The River View Inn

2182 Old Route 17, Roscoe

**Asking:** \$1,499,000

17 Bedrooms | 6 Bathrooms 7,464 Ft.<sup>2</sup> | 75 Acres **Monthly Taxes:** \$1,086

Introducing the River View Inn, a 75 acre haven in the heart of Roscoe. Boasting over one thousand feet along the Beaverkill River, a world renowned fly fishing mecca, this historic property spawns the opportunity to create a lucrative anglers paradise or idyllic homestead B&B compound. The estate is comprised of two buildings, a large 15 Bd. manor house and a secluded 2 Bd. "time-capsule" 80's villa with a separate driveway. The gently sloping property grounds were meticulously maintained for generations as a natural birding sanctuary and family retreat. Property amenities include a seasonal pond, vegetable garden, storage sheds and chicken coops. The development potential is as vast as the Catskill sky with a subdivision map already drafted for multiple river front homes. Enjoy close proximity to the popular Prohibition Distillery, Roscoe Mountain Country Club, and the storied Roscoe Diner. Come reel in the catch of a lifetime by securing and reviving this iconic Catskills treasure.