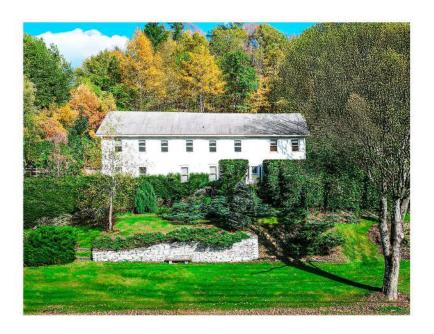

## The River View Inn

2182 Old Route 17, Roscoe

**Asking:** \$1,499,000

17 Bedrooms | 6 Bathrooms 7,464 Ft.<sup>2</sup> | 75 Acres **Monthly Taxes:** \$1,086

Introducing the River View Inn, a 75 acre haven in the heart of Roscoe. Boasting over one thousand feet along the Beaverkill River, a world renowned fly fishing mecca, this historic property spawns the opportunity to create a lucrative anglers paradise or idyllic homestead B&B compound. The estate is comprised of two buildings, a large 15 Bd. manor house and a secluded 2 Bd. "time-capsule" 80's villa with a separate driveway. The gently sloping property grounds were meticulously maintained for generations as a natural birding sanctuary and family retreat. Property amenities include a seasonal pond, vegetable garden, storage sheds and chicken coops. The development potential is as vast as the Catskill sky with a subdivision map already drafted for multiple river front homes. Enjoy close proximity to the popular Prohibition Distillery, Roscoe Mountain Country Club, and the storied Roscoe Diner. Come reel in the catch of a lifetime by securing and reviving this iconic Catskills treasure.