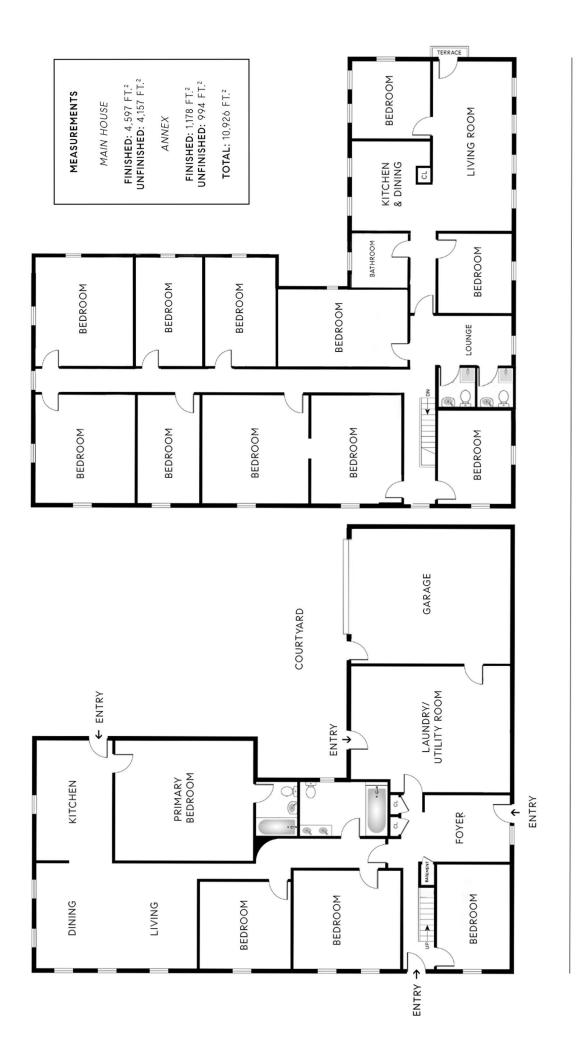

## The River View Inn

2182 Old Route 17, Roscoe

**Asking:** \$1,499,000

17 Bedrooms | 6 Bathrooms 7,464 Ft.<sup>2</sup> | 75 Acres **Monthly Taxes:** \$1,086

Introducing the River View Inn, a 75 acre haven in the heart of Roscoe. Boasting over one thousand feet along the Beaverkill River, a world renowned fly fishing mecca, this historic property spawns the opportunity to create a lucrative anglers paradise or idyllic homestead B&B compound. The estate is comprised of two buildings, a large 15 Bd. manor house and a secluded 2 Bd. "time-capsule" 80's villa with a separate driveway. The gently sloping property grounds were meticulously maintained for generations as a natural birding sanctuary and family retreat. Property amenities include a seasonal pond, vegetable garden, storage sheds and chicken coops. The development potential is as vast as the Catskill sky with a subdivision map already drafted for multiple river front homes. Enjoy close proximity to the popular Prohibition Distillery, Roscoe Mountain Country Club, and the storied Roscoe Diner. Come reel in the catch of a lifetime by securing and reviving this iconic Catskills treasure.