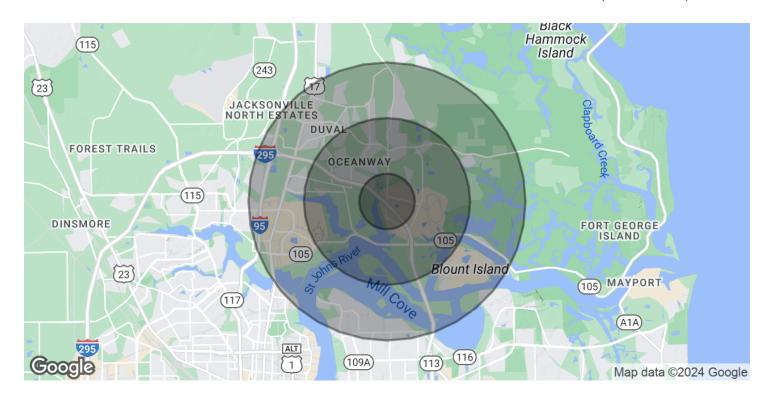

| 1 MILE   | 3 MILES  | 5 MILES                   |
|----------|----------|---------------------------|
| 324      | 5,854    | 22,164                    |
| 1,044    | 15,018   | 53,850                    |
| \$66,355 | \$74,878 | \$69,383                  |
|          | 324      | 324 5,854<br>1,044 15,018 |

## **ALTA DRIVE PORTFOLIO**

0 Alta Drive, Jacksonville, FL 32226

| POPULATION           | 1 MILE    | 3 MILES   | 5 MILES   |
|----------------------|-----------|-----------|-----------|
| Total Population     | 1,044     | 15,018    | 53,850    |
| Average Age          | 29        | 34.9      | 36.5      |
| Average Age (Male)   | 30.3      | 34        | 35.9      |
| Average Age (Female) | 44.2      | 39.3      | 38.1      |
| HOUSEHOLDS & INCOME  | 1 MILE    | 3 MILES   | 5 MILES   |
| Total Households     | 324       | 5,854     | 22,164    |
| # of Persons per HH  | 3.2       | 2.6       | 2.4       |
| Average HH Income    | \$66,355  | \$74,878  | \$69,383  |
| Average House Value  | \$236,159 | \$223,997 | \$187,543 |