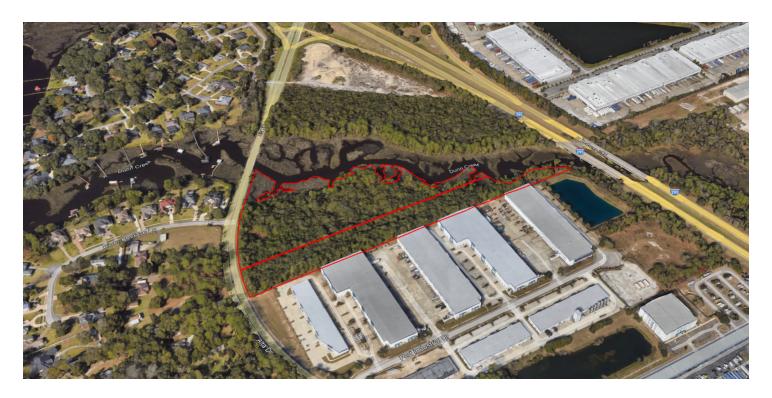

### PROPERTY DESCRIPTION

Offering 14.59 acres of Heavy Industrial Zoned land, with approximately 12.74 acres of uplands, this property presents an exceptional opportunity for industrial development. Positioned for maximum logistical advantage, it provides convenient access to key transportation hubs including JAXPORT/Blount Island and Dames Point Marine Terminals. Furthermore, its close proximity to Jacksonville International Airport and the CSX Intermodal Container Transfer Facility enhances its appeal for businesses requiring efficient connectivity for distribution and shipping operations.

#### PROPERTY HIGHLIGHTS

- 14.5+ AC Zoned Heavy Industrial!
- Close Proximity to JAXPORT and CSX!

#### **OFFERING SUMMARY**

| Sale Price: | Subject to Offer                |
|-------------|---------------------------------|
| Lease Rate: | Negotiable                      |
| Lot Size:   | 14.59 Acres                     |
| Zoning:     | IH                              |
| APN:        | 109091-0100 and 109098-<br>0250 |
|             |                                 |