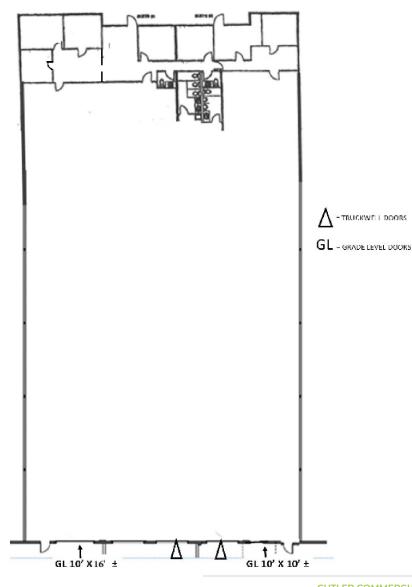

### SITE PLAN & SUITE 1 & 2 FLOOR PLAN

#### **AVAILABILITY**

SUITES 1-2: ±15,372 SF

- Reception and Will Call Entry Doors
- Six (6) Private Offices
- Two (2) Grade Level Doors, One 10' x 10' & One 10' x 16'
- Two (2) Truckwell Doors
- 277/480V, 3-Phase Power
- 2 Restrooms