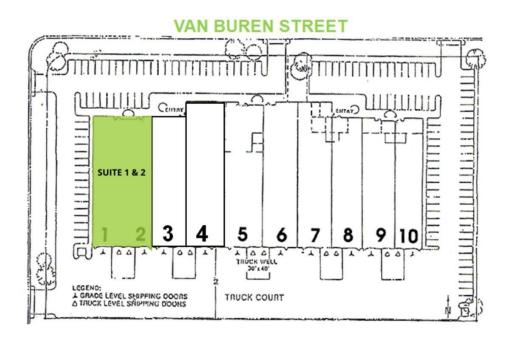

### SITE PLAN & SUITE 1 & 2 FLOOR PLAN

#### **AVAILABILITY**

SUITES 1-2: ±15,372 SF

- Reception and Will Call Entry Doors
- Six (6) Private Offices
- Two (2) Grade Level Doors, One 10' x 10' & One 10' x 16'
- Two (2) Truckwell Doors
- 277/480V, 3-Phase Power
- 2 Restrooms