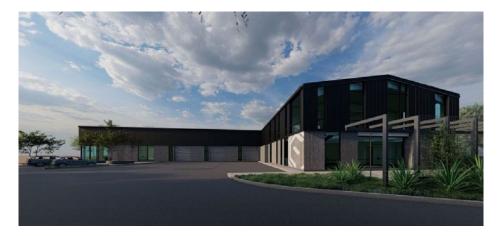

# 138 Lauo Loop Kahului, Hawaii 96732

Opportunity to lease Kahului's newest industrial building within the north phase of Maui Business Park adjacent to Costco gas station and Kahului Airport.

Copyright © 2024 Colliers International. Information herein has been obtained from sources deemed reliable, however its accuracy cannot be guaranteed. The user is required to conduct their own due diligence and verification.

### Property Highlights

| Area:               | Kahului                             |
|---------------------|-------------------------------------|
| TMK:                | (2) 3-8-103-106                     |
| Zoning:             | B-2                                 |
| Size Available:     | Unit 200/300 (2,874 SF) - Warehouse |
| Base Rent:          | Negotiable                          |
| Operating Expenses: | \$0.40 PSF/Mo (Estimated)           |
| Term:               | 3 - 5 Years                         |
| Date Available:     | January 2025                        |