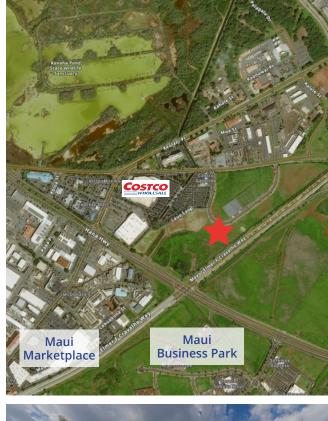

# 138 Lauo Loop Kahului, Hawaii 96732

Opportunity to lease Kahului's newest industrial building within the north phase of Maui Business Park adjacent to Costco gas station and Kahului Airport.

Copyright © 2024 Colliers International. Information herein has been obtained from sources deemed reliable, however its accuracy cannot be guaranteed. The user is required to conduct their own due diligence and verification.