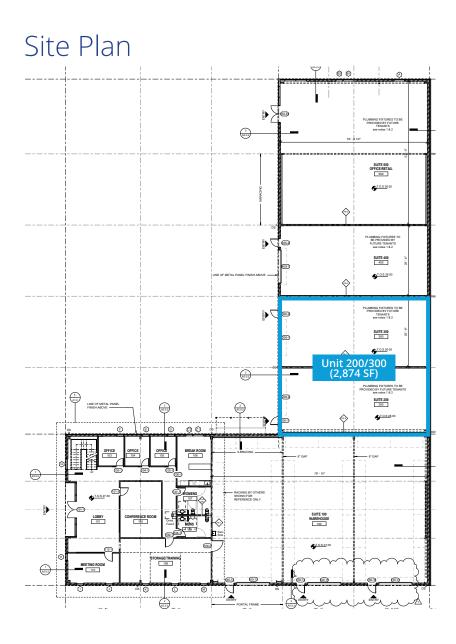

### Property Highlights

| Area:               | Kahului                             |
|---------------------|-------------------------------------|
| TMK:                | (2) 3-8-103-106                     |
| Zoning:             | B-2                                 |
| Size Available:     | Unit 200/300 (2,874 SF) - Warehouse |
| Base Rent:          | Negotiable                          |
| Operating Expenses: | \$0.40 PSF/Mo (Estimated)           |
| Term:               | 3 - 5 Years                         |
| Date Available:     | January 2025                        |