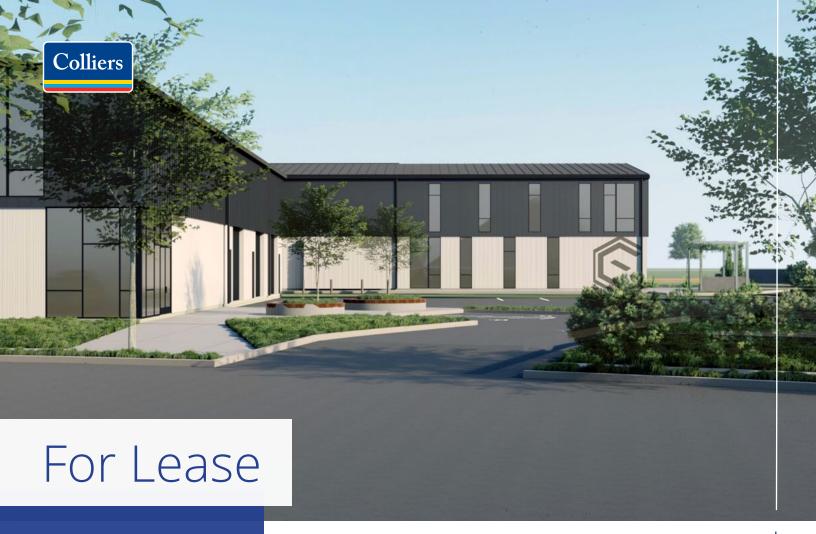

# 138 Lauo Loop Kahului, Hawaii 96732

Opportunity to lease Kahului's newest industrial building within the north phase of Maui Business Park adjacent to Costco gas station and Kahului Airport.

Copyright © 2024 Colliers International. Information herein has been obtained from sources deemed reliable, however its accuracy cannot be guaranteed. The user is required to conduct their own due diligence and verification.

## For Lease

### Property Highlights

| Area:               | Kahului                             |
|---------------------|-------------------------------------|
| TMK:                | (2) 3-8-103-106                     |
| Zoning:             | B-2                                 |
| Size Available:     | Unit 200/300 (2,874 SF) - Warehouse |
| Base Rent:          | Negotiable                          |
| Operating Expenses: | \$0.40 PSF/Mo (Estimated)           |
| Term:               | 3 - 5 Years                         |
| Date Available:     | January 2025                        |