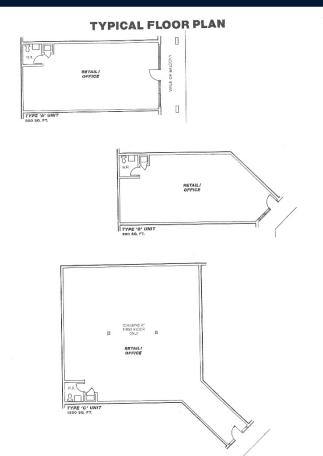

## PROPERTY INFORMATION

- <u>Typical Floor Plan</u>
  - Type A Unit: 800 SF
  - Type B Unit: 900 SF
  - Type C Unit: 1,500 SF
  - Type D Unit: 2,700 SF (Professional Office Suite)
    - Receptionist Office
    - Large Waiting Room
    - (2) Private Offices
    - (8+) Multi-use Spaces
    - Break Room
    - (2) Restrooms
  - Shared Parking
  - Signage available
  - Zoned C-2
  - Tenant pays liability insurance and all utilities
  - Landlord pays property taxes, building insurance, garbage and landscaping