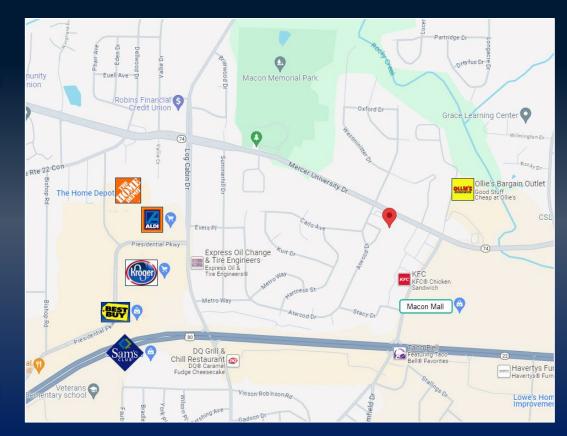

3706 Mercer University Drive Macon, Ga 31204 Bibb County

AERIAL/TRAFFIC COUNTS

High traffic area located .25 mile from brand-new Macon Amphitheater, Rhythm & Rally (largest indoor pickleball courts), Macon-Bibb government service offices and other retail and restaurants.

Traffic Counts:

(GDOT 20212 Published Data estimate) Mercer University Drive – 24,200 vpd

3706 MERCER UNIVERSITY DRIVE Macon, Ga 31204 BIBB County

3706 MERCER UNIVERSITY DRIVE MACON, GA 31024 BIBB COUNTY