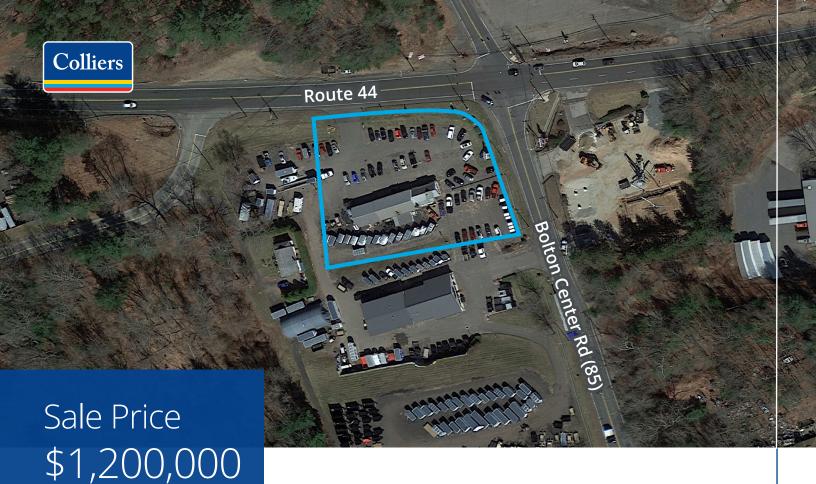

# 99 New Bolton Road Bolton, CT 06043

±1.0168 acres on corner lot on Route 44 in Bolton Ideal retail location

### **Features**

- Corner lot on Route 44 between Manchester and Coventry
- General Business Zone allows for wide range of uses
- Existing 3,333 sf auto repair building
- Prime redevelopment site
- Additional ±3.569 acres directly behind property can be available