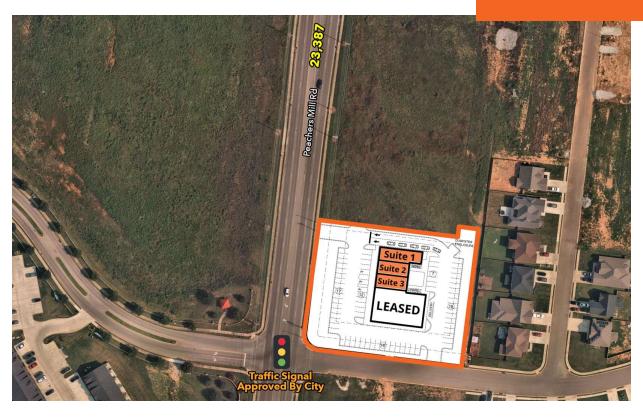

#### **PROPERTY HIGHLIGHTS**

- 1,000-6,000 SF available
- Space configuration and layout flexible based on tenant needs
- Endcap drive through available
- Traffic signal approved for the intersection of Creek way and Peachers Mill
- Over 23,000 ADT on Peachers Mill Road

# **FOR LEASE**

| SUITE   | TENANT NAME | SPACE SIZE |
|---------|-------------|------------|
| Suite 1 | Available   | 2,000 SF   |
| Suite 2 | Available   | 1,500 SF   |
| Suite 3 | Available   | 1,500 SF   |
| Suite 4 | Leased      | 5,890 SF   |