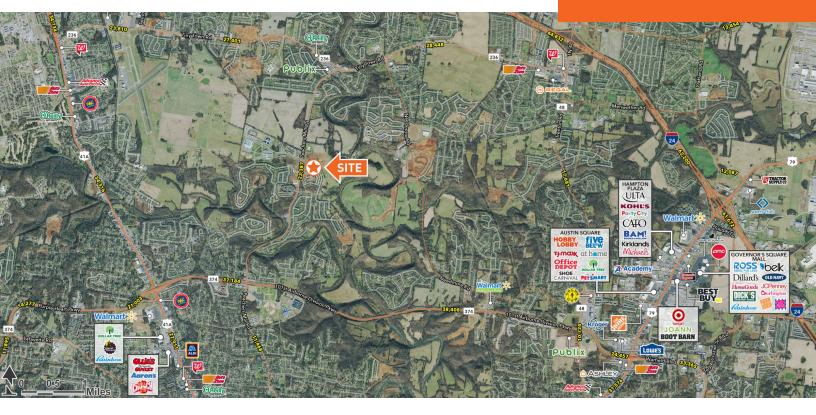

### LOCATION DESCRIPTION

Clarksville is located 40 miles north of Nashville and in 2023 ranked as the fasted growing city in the state. The subject property is located in north Clarksville 3 miles from Fort Campbell Military base (Pop. 80,000). The immediate area consist of residential communities with multiple new developments planned and under construction.

#### **PROPERTY HIGHLIGHTS**

- 1,000-6,000 SF available
- Space configuration and layout flexible based on tenant needs
- Endcap drive through available
- Traffic signal approved for the intersection of Creek way and Peachers Mill
- Over 23,000 ADT on Peachers Mill Road