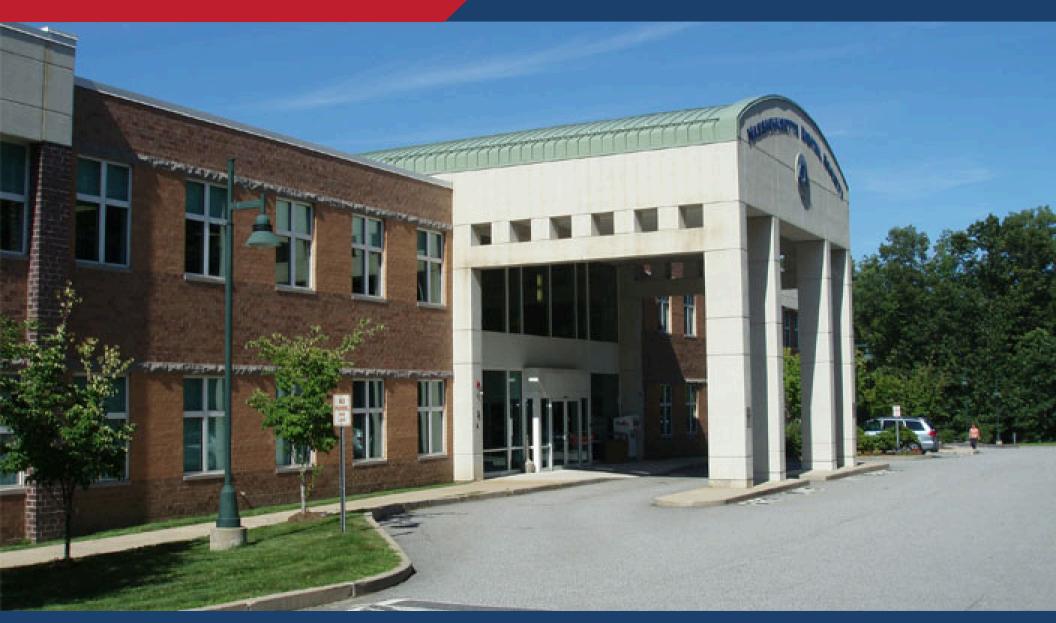

## **PROPERTY OVERVIEW**

2 Willow Street in Southborough, MA is a 40,000-square-foot office building nestled on a spacious 5.8-acre lot at the intersection of Route 9 and the Route 30 with ample free parking.