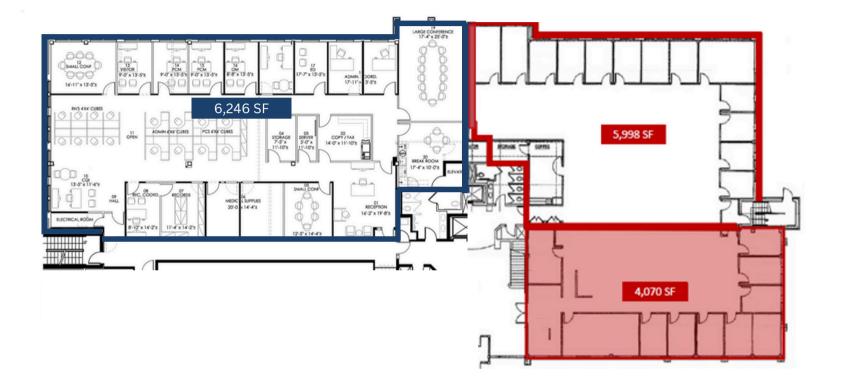

Route 30 with ample free parking.

| Available                                       | 1st Floor 4,070 - 16,314 SF |
|-------------------------------------------------|-----------------------------|
| Building Size                                   | 40,000 SF                   |
| Parking                                         | 140 Spaces (3.50/1,000 SF)  |
| Local ownership with onsite management          |                             |
| Easy access to Route 9 and Mass Turnpike (I-90) |                             |
| Elevator                                        |                             |
| Abundance of local amenities                    |                             |
| Lease Rate:                                     | \$18.50                     |







### **FLOOR PLAN**



# R.W. HOLMES COMMERCIAL REAL ESTATE

**CRAIG JOHNSTON** Senior Vice President 508-651-9022 cjohnston@rwholmes.com JIM BARTHOLOMEW Vice President 508-651-9023 jimb@rwholmes.com GARRY HOLMES President 508-651-9020 gholmes@rwholmes.com

321 COMMONWEALTH ROAD, SUITE 202, WAYLAND, MA. 01778 | PHONE (508) 655-5626 WWW.RWHOLMES.COM

All information furnished regarding property for sale, rental or financing is from sources deemed reliable. No representation is made as to the accuracy thereof and is submitted subject to errors, omissions, change of price, rental or other conditions, prior sale, lease or financing, or withdrawal without notice.