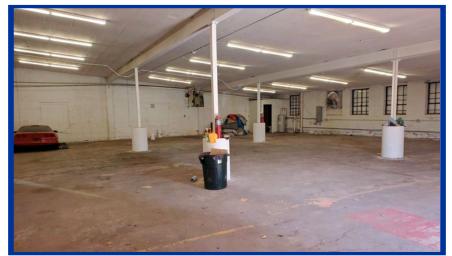

## PROPERTY DESCRIPTION

Located in downtown Topeka, a half block west of Kansas Avenue with easy access to I-70.

Drive-in warehouse space with restroom, wash pit, floor drains, and newer lighting. Great storage or service space. Showroom windows and secure brick masonry construction. This building would make an excellent "toy" storage space, club space for autos or motorcycles, body shop, auto service repair, etc.

## **OFFERING SUMMARY**

| Lease Rate        | \$5.32 SF/yr                         |
|-------------------|--------------------------------------|
| Building Size     | 4,500 <sup>+/-</sup> SF ( 60' X 75') |
| Lot Size          | 4,500 <sup>+/-</sup> SF              |
| Year Built        | 1920                                 |
| Zoning            | D3                                   |
| Ceiling Height    | 12'                                  |
| Signage           | Store front signage available        |
| Heat & Air System | Overhead gas heat                    |
| Grade Level Door  | 1-10' x 8'6"                         |
| Plumbing          | One restroom                         |