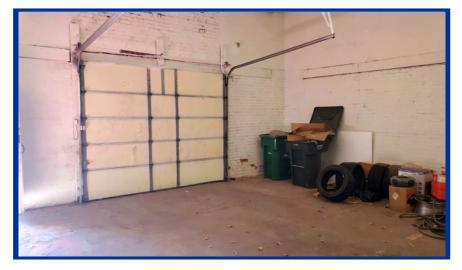

## PROPERTY DESCRIPTION

Located in downtown Topeka, a half block west of Kansas Avenue with easy access to I-70.

Drive-in warehouse space with restroom, wash pit, floor drains, and newer lighting. Great storage or service space. Showroom windows and secure brick masonry construction. This building would make an excellent "toy" storage space, club space for autos or motorcycles, body shop, auto service repair, etc.

## **OFFERING SUMMARY**

| Lease Rate        | \$5.32 SF/yr                         |
|-------------------|--------------------------------------|
| Building Size     | 4,500 <sup>+/-</sup> SF ( 60' X 75') |
| Lot Size          | 4,500 <sup>+/-</sup> SF              |
| Year Built        | 1920                                 |
| Zoning            | D3                                   |
| Ceiling Height    | 12'                                  |
| Signage           | Store front signage available        |
| Heat & Air System | Overhead gas heat                    |
| Grade Level Door  | 1-10' x 8'6"                         |
| Plumbing          | One restroom                         |