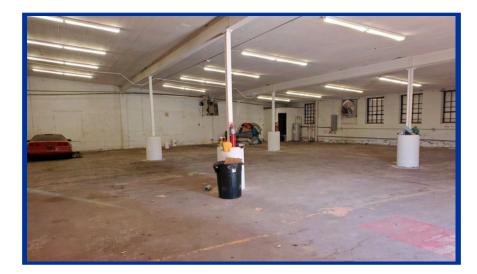

## PROPERTY DESCRIPTION

Located in downtown Topeka, a half block west of Kansas Avenue with easy access to I-70.

Drive-in warehouse space with restroom, wash pit, floor drains, and newer lighting. Great storage or service space. Showroom windows and secure brick masonry construction. This building would make an excellent "toy" storage space, club space for autos or motorcycles, body shop, auto service repair, etc.

## **OFFERING SUMMARY**

| Lease Rate        | \$5.32 SF/yr                         |
|-------------------|--------------------------------------|
| Building Size     | 4,500 <sup>+/-</sup> SF ( 60' X 75') |
| Lot Size          | 4,500 <sup>+/-</sup> SF              |
| Year Built        | 1920                                 |
| Zoning            | D3                                   |
| Ceiling Height    | 12'                                  |
| Signage           | Store front signage available        |
| Heat & Air System | Overhead gas heat                    |
| Grade Level Door  | 1-10' x 8'6"                         |
| Plumbing          | One restroom                         |