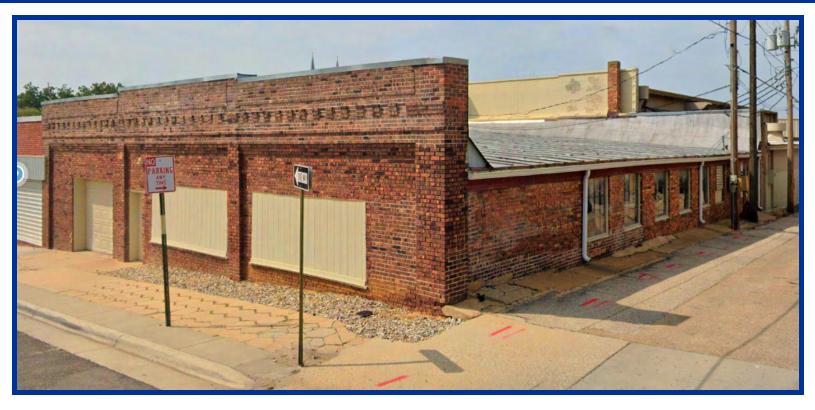

## PROPERTY DESCRIPTION

Located in downtown Topeka, a half block west of Kansas Avenue with easy access to I-70.

Drive-in warehouse space with restroom, wash pit, floor drains, and newer lighting. Great storage or service space. Showroom windows and secure brick masonry construction. This building would make an excellent "toy" storage space, club space for autos or motorcycles, body shop, auto service repair, etc.

## **OFFERING SUMMARY**

| Lease Rate        | \$5.32 SF/yr                         |
|-------------------|--------------------------------------|
| Building Size     | 4,500 <sup>+/-</sup> SF ( 60' X 75') |
| Lot Size          | 4,500 <sup>+/-</sup> SF              |
| Year Built        | 1920                                 |
| Zoning            | D3                                   |
| Ceiling Height    | 12'                                  |
| Signage           | Store front signage available        |
| Heat & Air System | Overhead gas heat                    |
| Grade Level Door  | 1-10' x 8'6"                         |
| Plumbing          | One restroom                         |