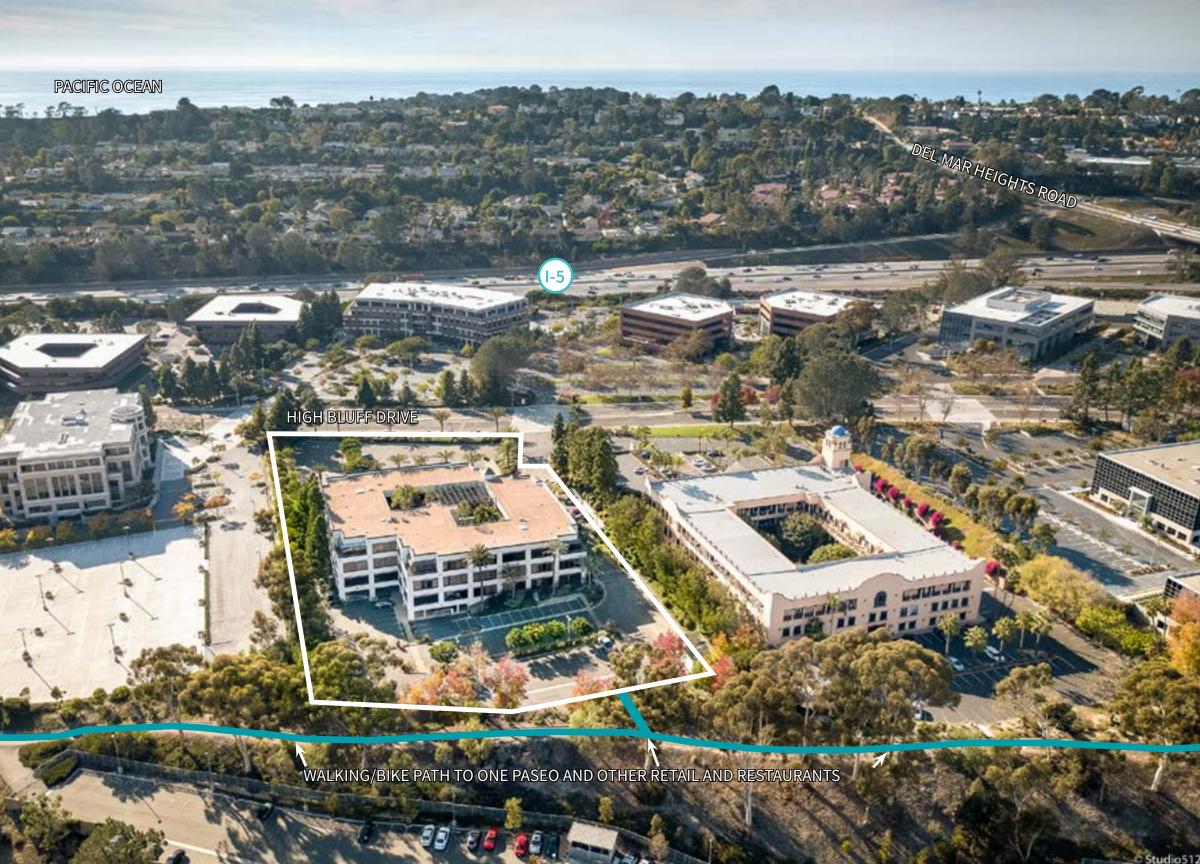

#### 12555 High Bluff Drive, San Diego, CA 92130

High Bluff Del Mar is a premier office environment ideally located in the prestigious Del Mar area. The atrium style building features award winning architectural design.

- Class A office building
- Walkability to several amenities including new retail at One Paseo
- Bike/walking trail adjacent to High Bluff Del Mar
- Tranquil courtyard with various seating/gathering areas promoting collaboration
- On-site showers & lockers
- Open atrium natural air and light
- New state of the art HEPA HVAC filters
- 2 inviting, well lighted staircases in addition to 2 elevators to access upper floors
- Excellent access to I-5 and Hwy 56