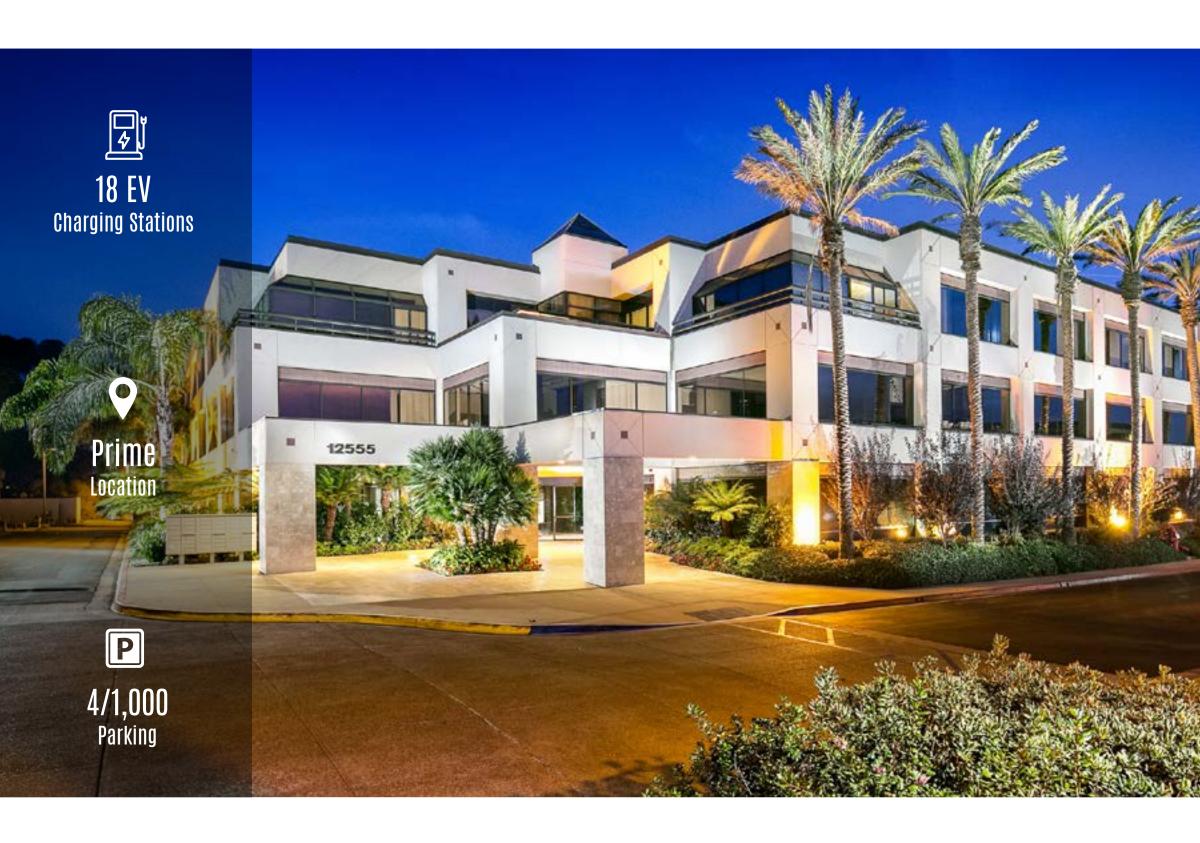

#### 12555 High Bluff Drive, San Diego, CA 92130

High Bluff Del Mar is a premier office environment ideally located in the prestigious Del Mar area. The atrium style building features award winning architectural design.

Interiors offer new move-in ready spec suites with recently upgraded common areas, private balconies and an abundance of natural light. The lushly landscaped courtyard provides various seating areas that encourage impromptu meetings, to take a quick break or to have lunch in a tranquil setting.

- Class A office building
- Walkability to several amenities including new retail at One Paseo
- Bike/walking trail adjacent to High Bluff Del Mar
- Tranquil courtyard with various seating/gathering areas promoting collaboration
- On-site showers & lockers
- Open atrium natural air and light
- New state of the art HEPA HVAC filters
- 2 inviting, well lighted staircases in addition to 2 elevators to access upper floors
- Excellent access to I-5 and Hwy 56