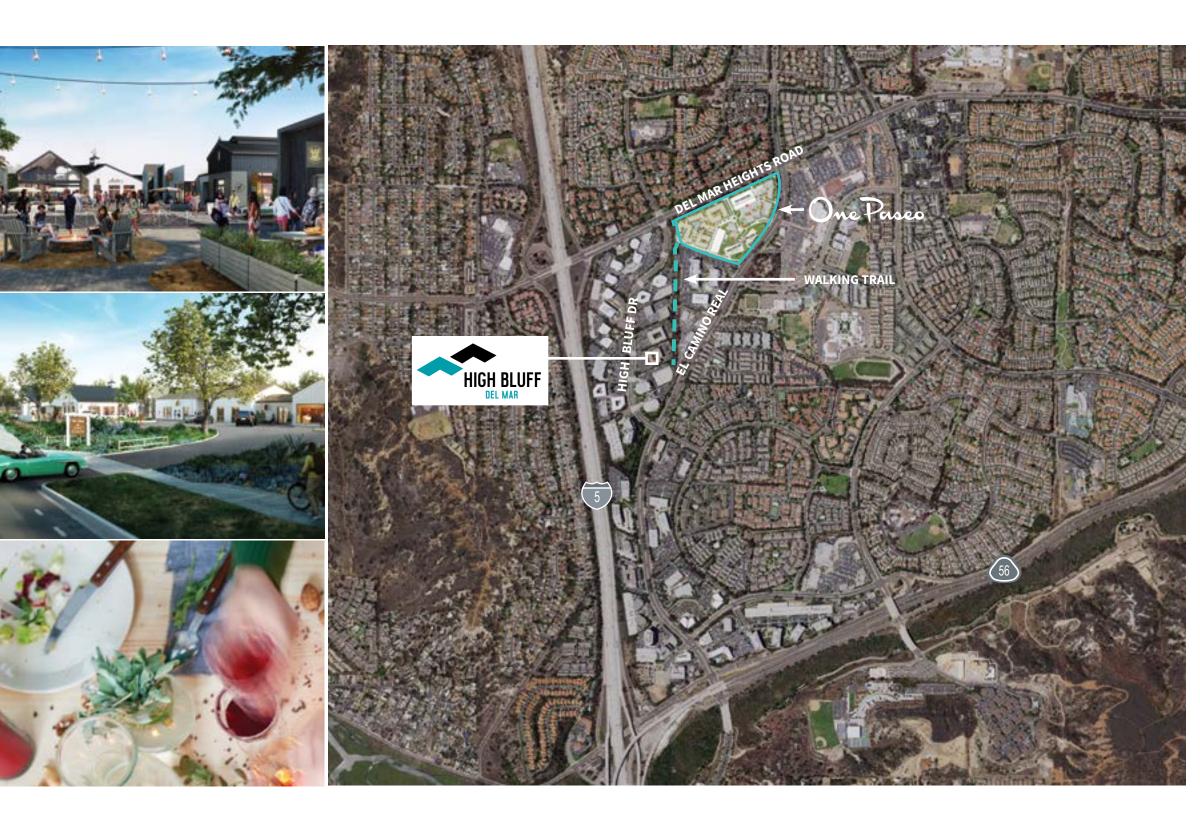

#### 12555 High Bluff Drive, San Diego, CA 92130

High Bluff Del Mar is a premier office environment ideally located in the prestigious Del Mar area. The atrium style building features award winning architectural design.

- Class A office building
- Walkability to several amenities including new retail at One Paseo
- Bike/walking trail adjacent to High Bluff Del Mar
- Tranquil courtyard with various seating/gathering areas promoting collaboration
- On-site showers & lockers
- Open atrium natural air and light
- New state of the art HEPA HVAC filters
- 2 inviting, well lighted staircases in addition to 2 elevators to access upper floors
- Excellent access to I-5 and Hwy 56