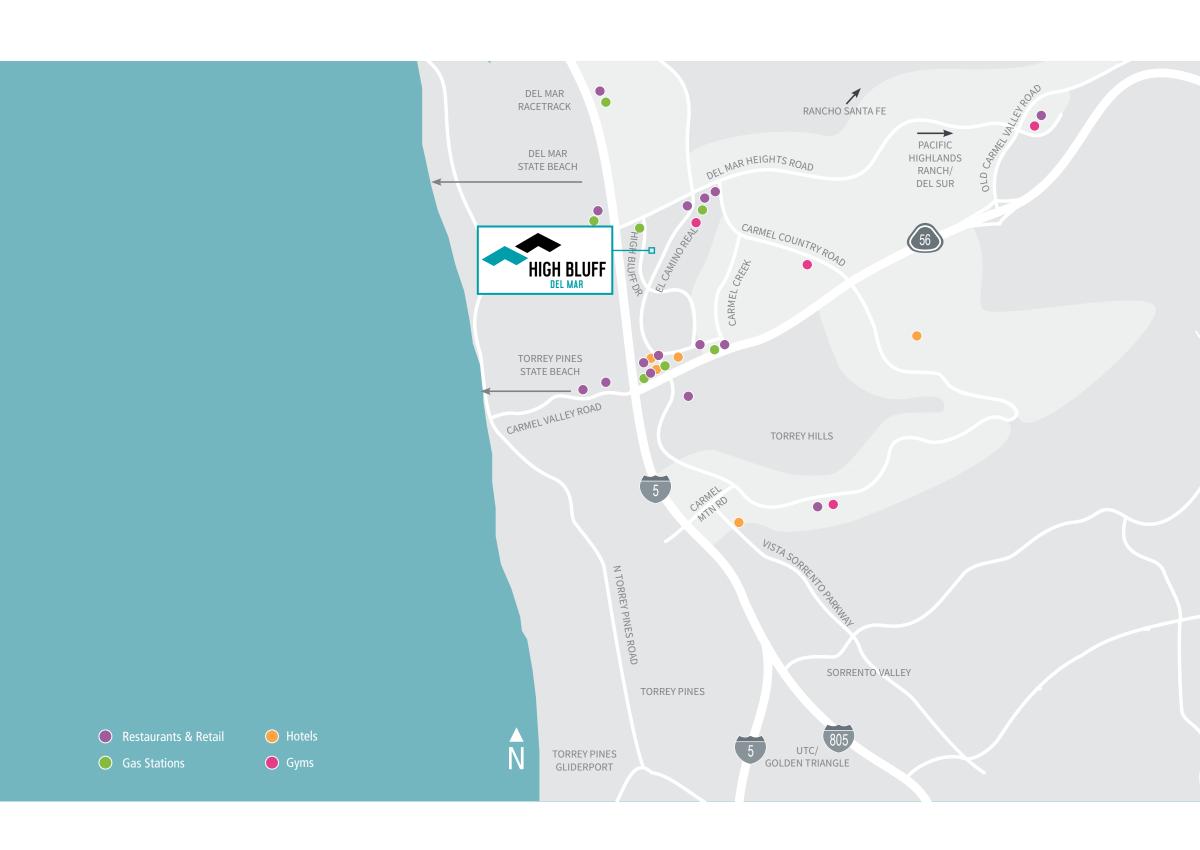

- Class A office building
- Walkability to several amenities including new retail at One Paseo
- Bike/walking trail adjacent to High Bluff Del Mar
- Tranquil courtyard with various seating/gathering areas promoting collaboration
- On-site showers & lockers
- Open atrium natural air and light
- New state of the art HEPA HVAC filters
- 2 inviting, well lighted staircases in addition to 2 elevators to access upper floors
- Excellent access to I-5 and Hwy 56