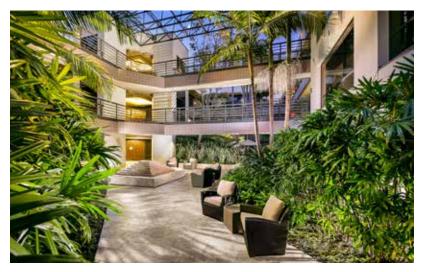

Interiors offer new move-in ready spec suites with recently upgraded common areas, private balconies and an abundance of natural light. The lushly landscaped courtyard provides various seating areas that encourage impromptu meetings, to take a quick break or to have lunch in a tranquil setting.

- Class A office building
- Walkability to several amenities including new retail at One Paseo
- Bike/walking trail adjacent to High Bluff Del Mar
- Tranquil courtyard with various seating/gathering areas promoting collaboration
- On-site showers & lockers
- Open atrium natural air and light
- New state of the art HEPA HVAC filters
- 2 inviting, well lighted staircases in addition to 2 elevators to access upper floors
- Excellent access to I-5 and Hwy 56