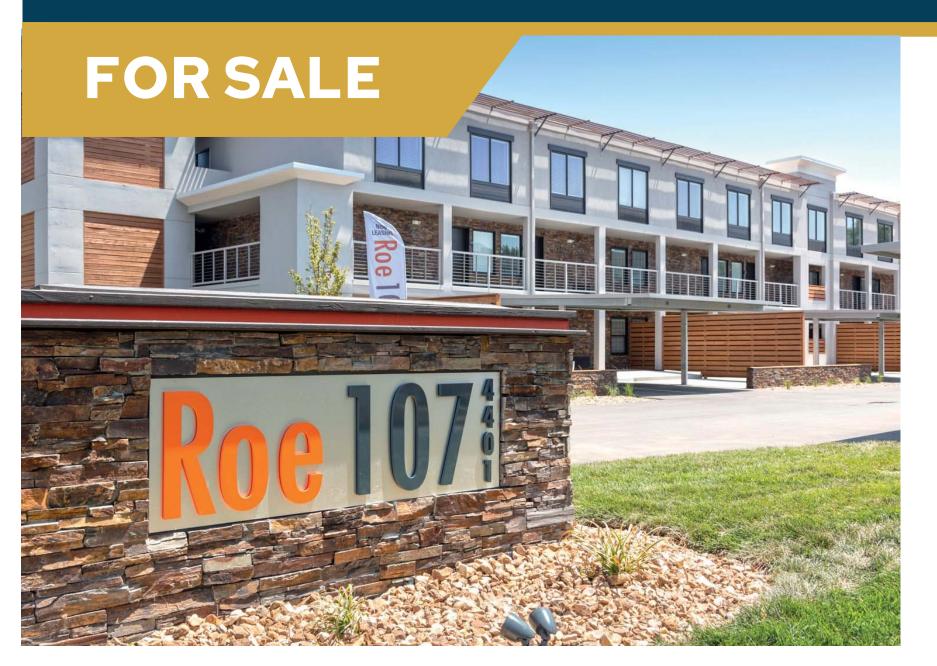

## Roe 107 Apartments

70 Unit Suburban Apartment Complex

### **Property Information**

Bldg. Type Suburban Apartment Complex (3 Stories)
Location 4401 W 107th St Overland Park, KS 66207

Total Bldg. Area 41,777 SF Land Area 2.35 AC

Year Renovated 2018 (Built in 1989)