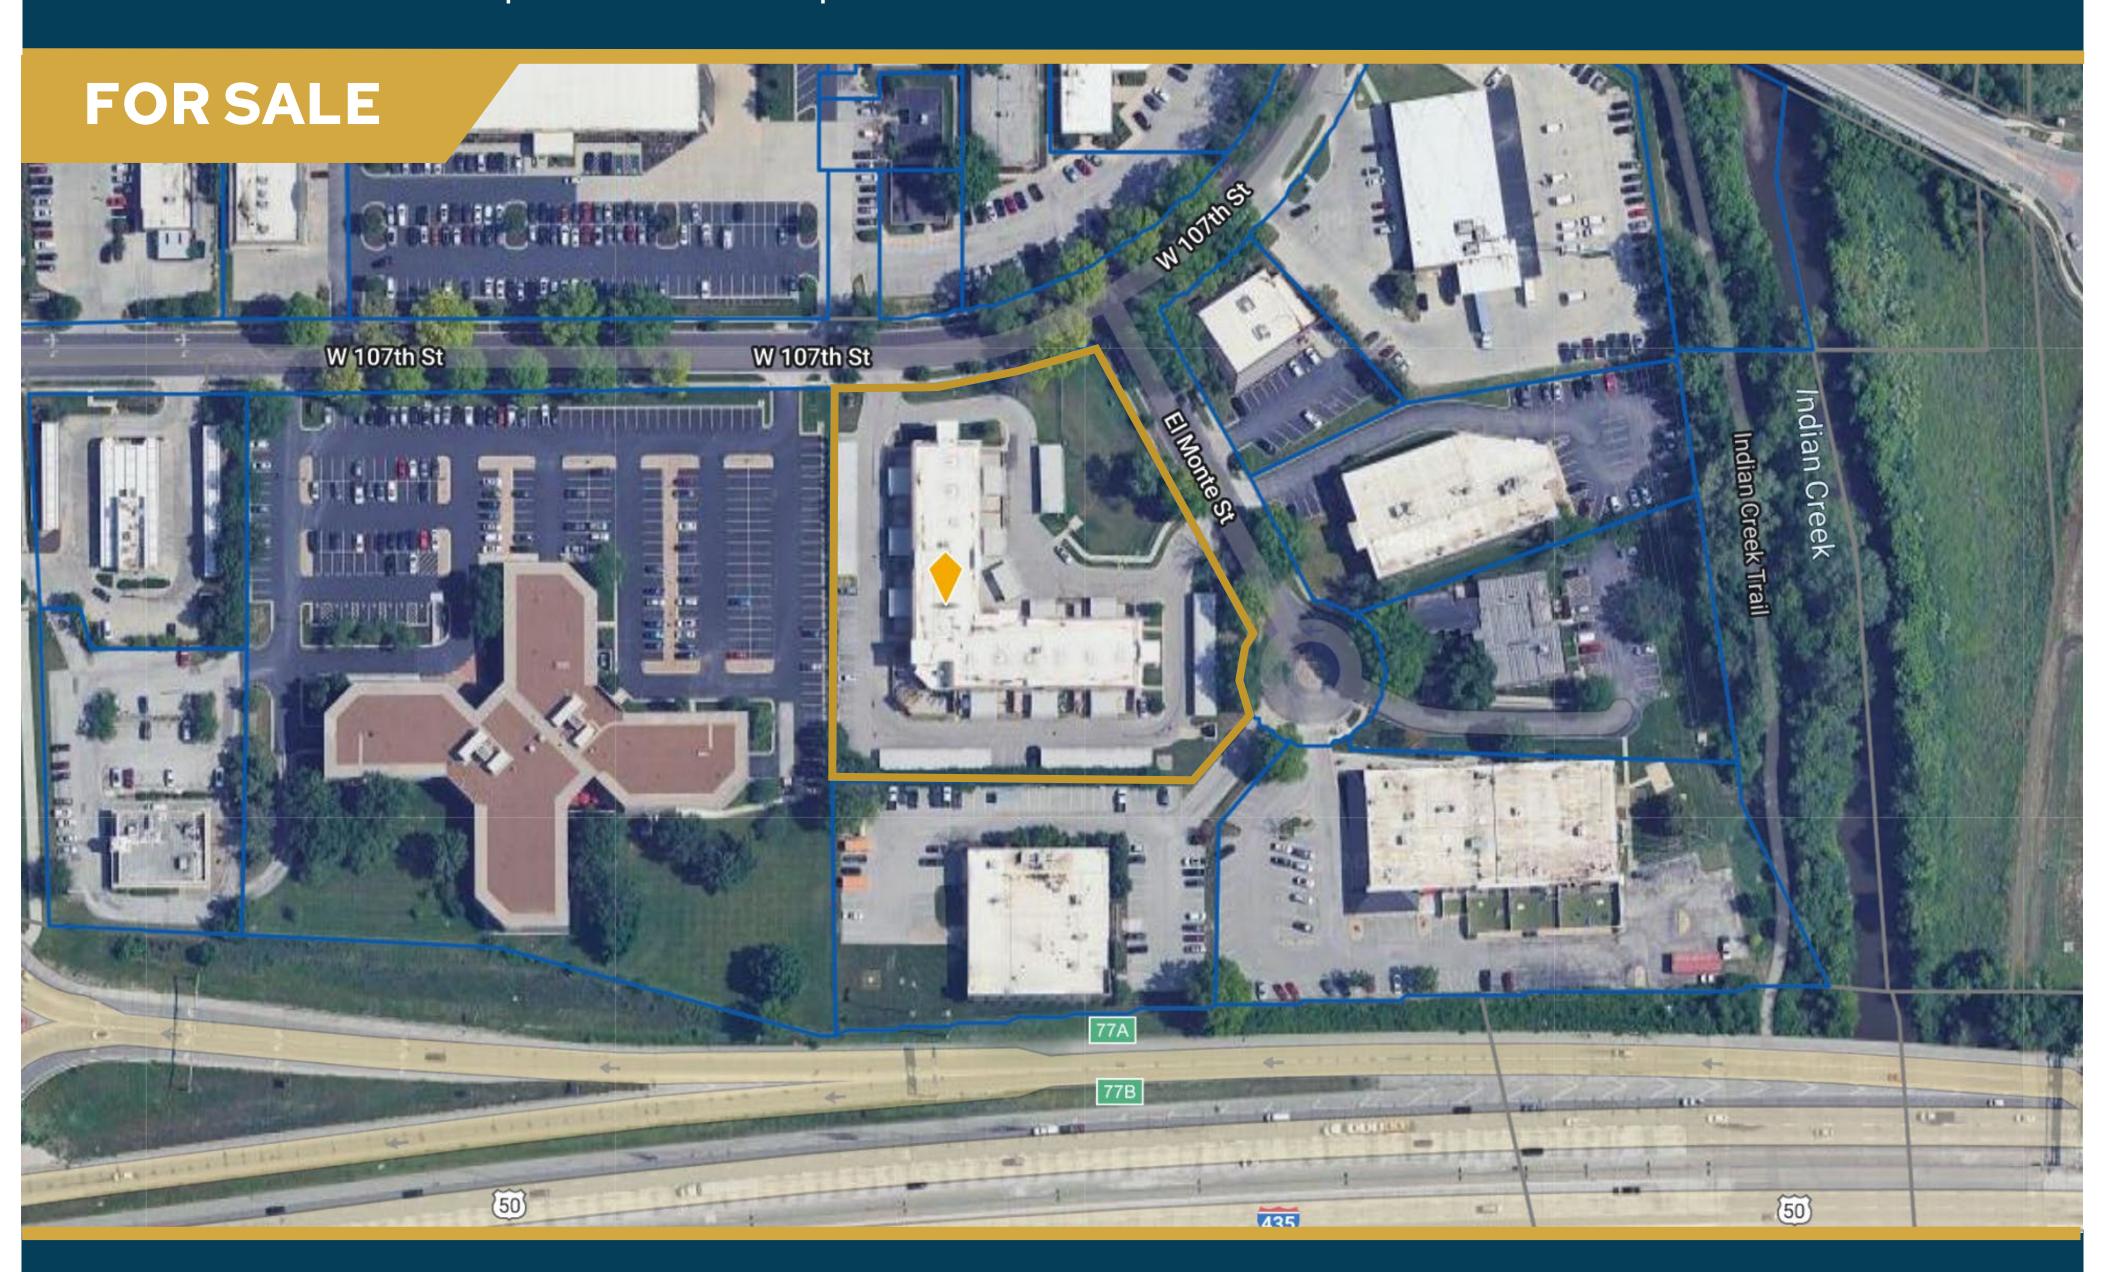

### **Property Information**

Bldg. Type Suburban Apartment Complex (3 Stories)
Location 4401 W 107th St Overland Park, KS 66207

Total Bldg. Area 41,777 SF Land Area 2.35 AC

Year Renovated 2018 (Built in 1989)

### **FOR SALE**