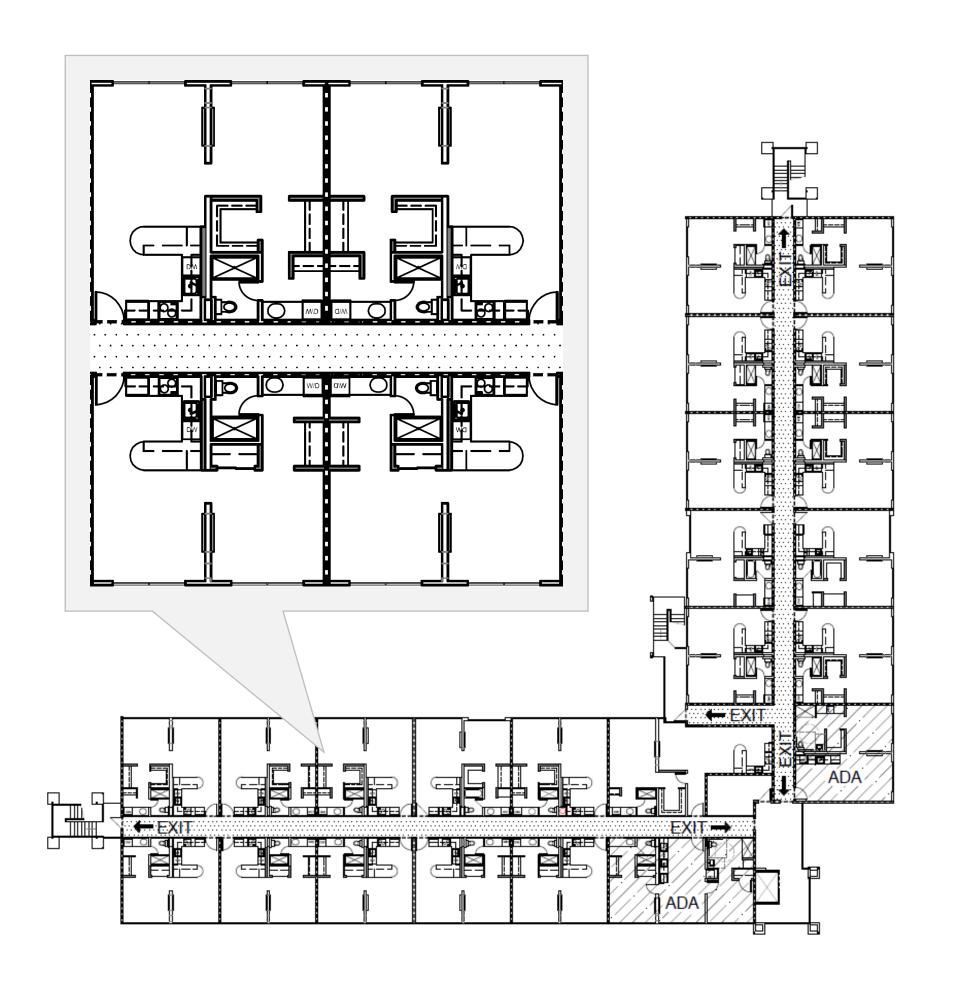

### **Unit Mix**

| Type       | Count | SF  | Avg Actual Rent | Avg Actual PSF |
|------------|-------|-----|-----------------|----------------|
| 2 Bedroom  | 2     | 796 | \$1,300         | 1.63           |
| XXL Studio | 1     | 660 | \$1,129         | 1.71           |
| XL Studio  | 11    | 603 | \$1,052         | 1.74           |
| L Studio   | 22    | 547 | \$1,055         | 1.93           |
| M Studio   | 10    | 524 | \$930           | 1.77           |
| S Studio   | 23    | 479 | \$932           | 1.95           |
| XS Studio  | 1     | 400 | \$855           | 2.14           |
|            | 70    |     |                 |                |