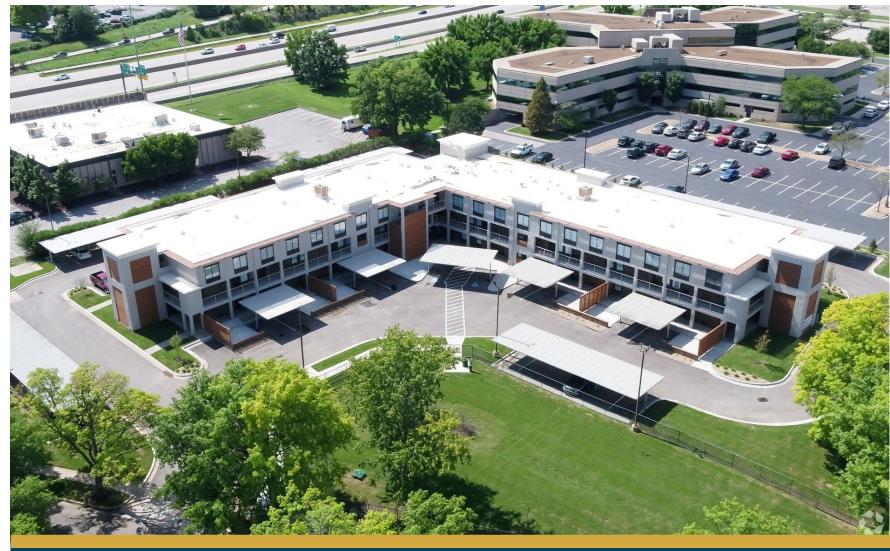

### **Property Information**

Bldg. Type Suburban Apartment Complex (3 Stories)
Location 4401 W 107th St Overland Park, KS 66207

Total Bldg. Area 41,777 SF Land Area 2.35 AC

Year Renovated 2018 (Built in 1989)

Parking 133 Spaces, 4 Handicap Spaces