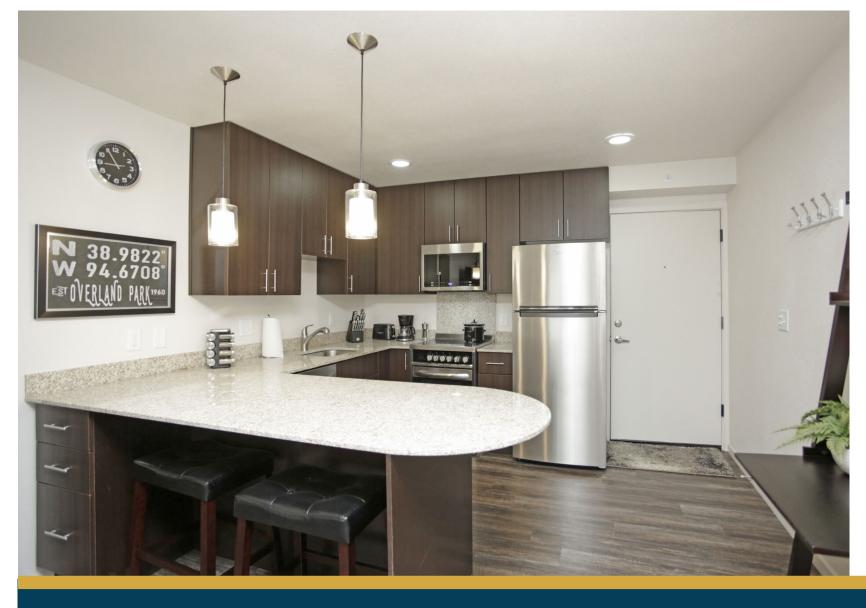

## Roe 107 Apartments

70 Unit Suburban Apartment Complex

### **Property Information**

Bldg. Type Suburban Apartment Complex (3 Stories)
Location 4401 W 107th St Overland Park, KS 66207

Total Bldg. Area 41,777 SF Land Area 2.35 AC

Year Renovated 2018 (Built in 1989)