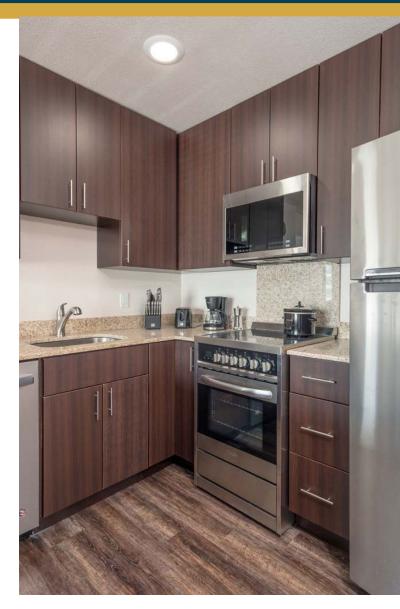

## Roe 107 Apartments

70 Unit Suburban Apartment Complex

### **Property Information**

Bldg. Type Suburban Apartment Complex (3 Stories)
Location 4401 W 107th St Overland Park, KS 66207

Total Bldg. Area 41,777 SF Land Area 2.35 AC

Year Renovated 2018 (Built in 1989)