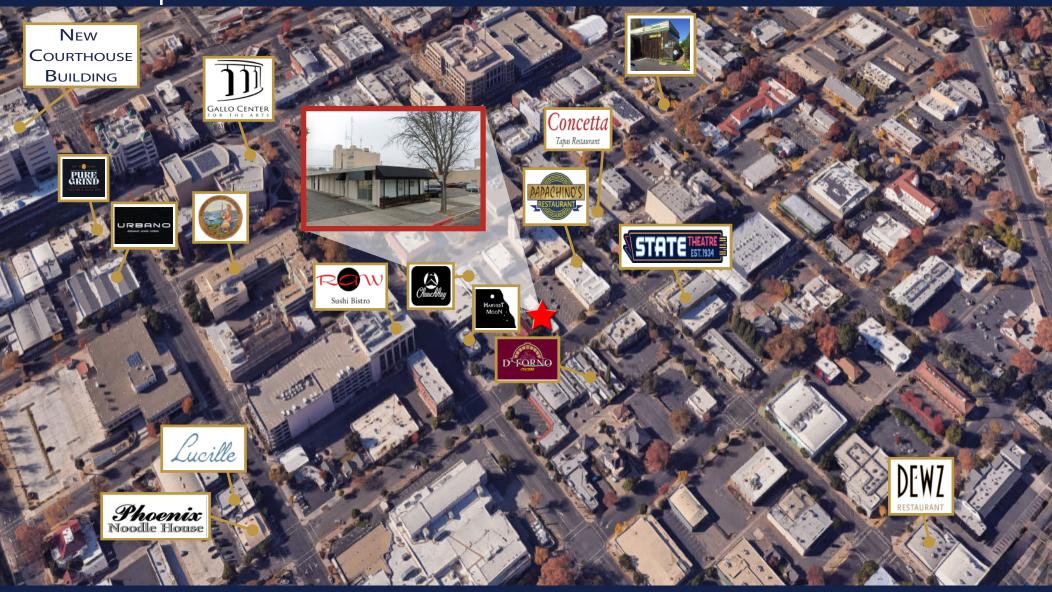

\$1.50 PSF MG

AVAILABLE SIZE: ± 1,600 SF

**Lot Size (SF/AC):**  $\pm 6,969 \text{ SF} / \pm 0.16 \text{ AC}$ 

COUNTY: Stanislaus County

PROPERTY Type: Commercial Office

**PARCEL NUMBER:** 105-023-004

PROCURING BROKER FEE: 2.5%

### PROPERTY DESCRIPTION:

Located in the heart of downtown Modesto, this versatile commercial property offers an ideal location for businesses seeking high visibility and accessibility. Surrounded by a variety of businesses, popular eateries, and local amenities. 915 13th Street provides excellent foot traffic and convenient access to major transportation routes.

### FEATURES:

- Large Open Area
- · One (1) Private Office
- Server Room
- One (1) Restroom
- Break-room Area
- Ten (10) On-site Parking Spaces





## PROFESSIONAL OFFICE SPACE

## LOCATION MAP





## PROFESSIONAL OFFICE SPACE AERIAL VIEW



The information contained herein is deemed reliable, but is not guaranteed. To discuss this property or any other commercial need, please contact:



PMZ COMMERCIAL

**RANDY HIGH JR., CCIM** CalBRE Lic. No. 01238404 209.491.3413 | rhigh@pmz.com

**DANNY PRICE** CalBRE Lic. No. 01895497 209.491.3415 | dprice@pmz.com

**DESIREE HOLLAND Administrative & Marketing Assistant** 209.672.6792 | des@pmz.com

## PROFESSIONAL OFFICE SPACE

## PARCEL MAP





# PROFESSIONAL OFFICE SPACE PHOTO GALLERY