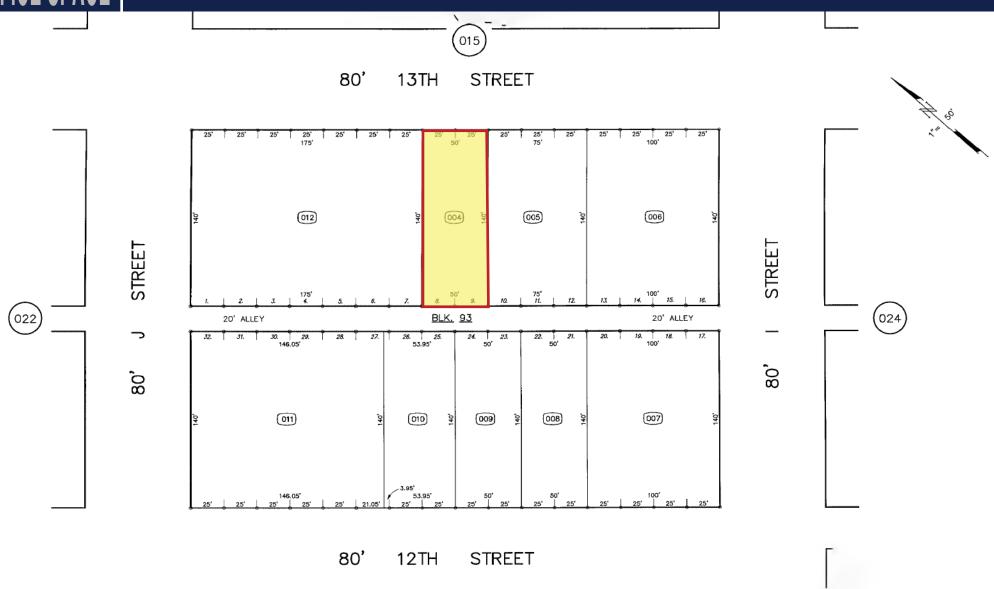

es. 915 13th Street provides excellent foot traffic and convenient access to major transportation routes.

### FEATURES:

- Large Open Area
- · One (1) Private Office
- Server Room
- One (1) Restroom
- Break-room Area
- Ten (10) On-site Parking Spaces





## PROFESSIONAL OFFICE SPACE

## LOCATION MAP





## PROFESSIONAL OFFICE SPACE AERIAL VIEW



The information contained herein is deemed reliable, but is not guaranteed. To discuss this property or any other commercial need, please contact:



PMZ COMMERCIAL

**RANDY HIGH JR., CCIM** CalBRE Lic. No. 01238404 209.491.3413 | rhigh@pmz.com

**DANNY PRICE** CalBRE Lic. No. 01895497 209.491.3415 | dprice@pmz.com

**DESIREE HOLLAND Administrative & Marketing Assistant** 209.672.6792 | des@pmz.com

## PROFESSIONAL OFFICE SPACE

## PARCEL MAP





# PROFESSIONAL OFFICE SPACE PHOTO GALLERY