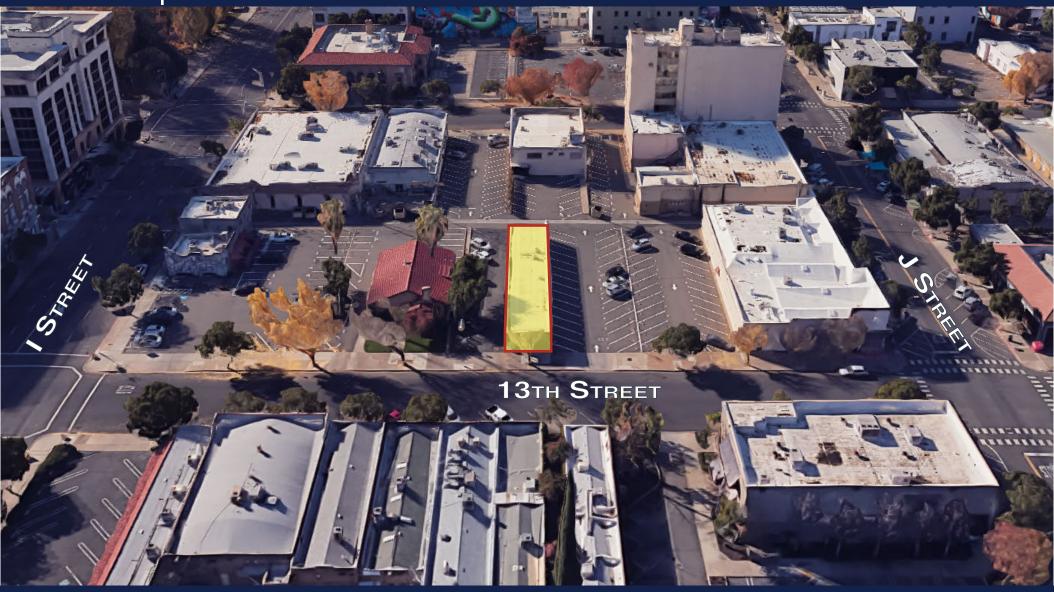

Lot Size (SF/AC):**  $\pm 6,969 \text{ SF} / \pm 0.16 \text{ AC}$ 

COUNTY: Stanislaus County

PROPERTY Type: Commercial Office

**PARCEL NUMBER:** 105-023-004

PROCURING BROKER FEE: 2.5%

### PROPERTY DESCRIPTION:

Located in the heart of downtown Modesto, this versatile commercial property offers an ideal location for businesses seeking high visibility and accessibility. Surrounded by a variety of businesses, popular eateries, and local amenities. 915 13th Street provides excellent foot traffic and convenient access to major transportation routes.

### FEATURES:

- Large Open Area
- · One (1) Private Office
- Server Room
- One (1) Restroom
- Break-room Area
- Ten (10) On-site Parking Spaces





## PROFESSIONAL OFFICE SPACE

## LOCATION MAP





## PROFESSIONAL OFFICE SPACE AERIAL VIEW



The information contained herein is deemed reliable, but is not guaranteed. To discuss this property or any other commercial need, please contact:



PMZ COMMERCIAL

**RANDY HIGH JR., CCIM** CalBRE Lic. No. 01238404 209.491.3413 | rhigh@pmz.com

**DANNY PRICE** CalBRE Lic. No. 01895497 209.491.3415 | dprice@pmz.com

**DESIREE HOLLAND Administrative & Marketing Assistant** 209.672.6792 | des@pmz.com

## PROFESSIONAL OFFICE SPACE

## PARCEL MAP





# PROFESSIONAL OFFICE SPACE PHOTO GALLERY