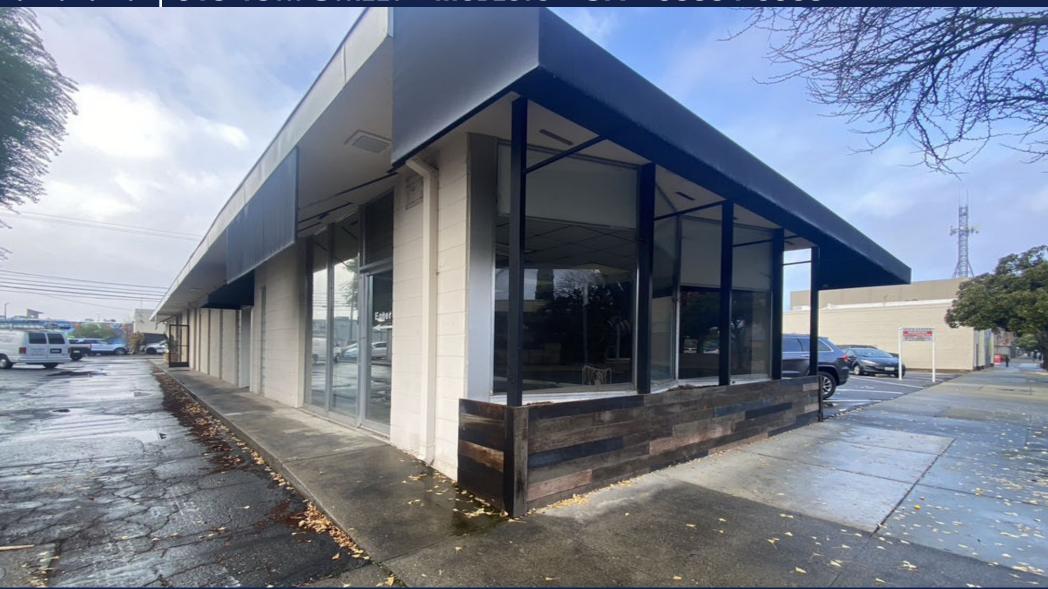

### PROPERTY SUMMARY

Address: 915 13th Street • Modesto

LEASE RATE: \$1.50 PSF MG

AVAILABLE SIZE: ± 1,600 SF

**Lot Size (SF/AC):**  $\pm 6,969 \text{ SF} / \pm 0.16 \text{ AC}$ 

COUNTY: Stanislaus County

PROPERTY Type: Commercial Office

### PROPERTY DESCRIPTION:

Located in the heart of downtown Modesto, this versatile commercial property offers an ideal location for businesses seeking high visibility and accessibility. Surrounded by a variety of businesses, popular eateries, and local amenities. 915 13th Street provides excellent foot traffic and convenient access to major transportation routes.

### FEATURES:

- Large Open Area
- · One (1) Private Office
- Server Room
- One (1) Restroom
- Break-room Area
- Ten (10) On-site Parking Spaces