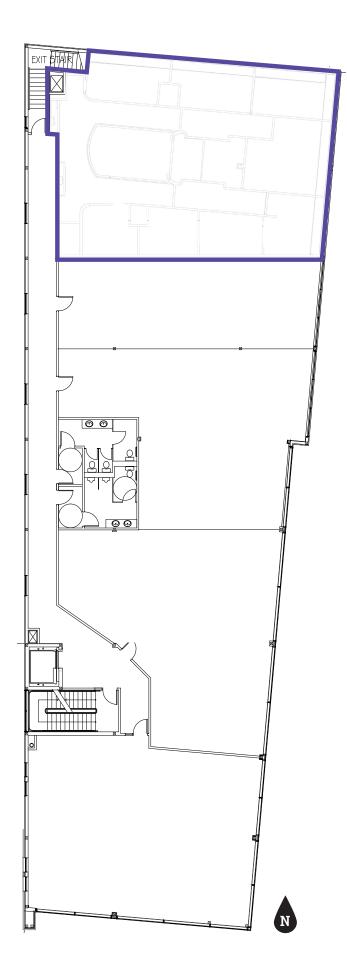

stalls<br>144 surface parking stalls,<br>free of charge |

#### For Sale

| Asking Price:                | Negotiable                          |
|------------------------------|-------------------------------------|
| Monthly Condo Fees: (2023)   | \$1,812 + utilities                 |
| Monthly Property Tax: (2023) | \$2,154                             |
| Parking:                     | 6 titled underground parking stalls |

## Join Existing Tenants:

- Leading Edge Physiotherapy
- Caliber Insurance Brokers
- Navina Yoga
- Flossophy Dental
- Forever Young Laser Skin Rejuvenation
- Windermere Plaza Medical Clinic
- Dermatology Cosmetic Centre Dr. Myba Taher
- Windermere Pharmacy
- Helix Psychology
- Windermere Daycare
- Southwest Denture Centre
- Windermere Music Academy



## Floor Plan











(2019 Census)

# Get more information

Peter Schwann Principal +1 780 970 7228 peter.schwann@avisonyoung.com

© 2023 Avison Young Commercial Real Estate Services, LP. All rights reserved.

 $\hbox{E. \& O.E.: The information contained herein was obtained from sources which we deem reliable and, while thought to be correct, is not guaranteed by Avison Young.}\\$