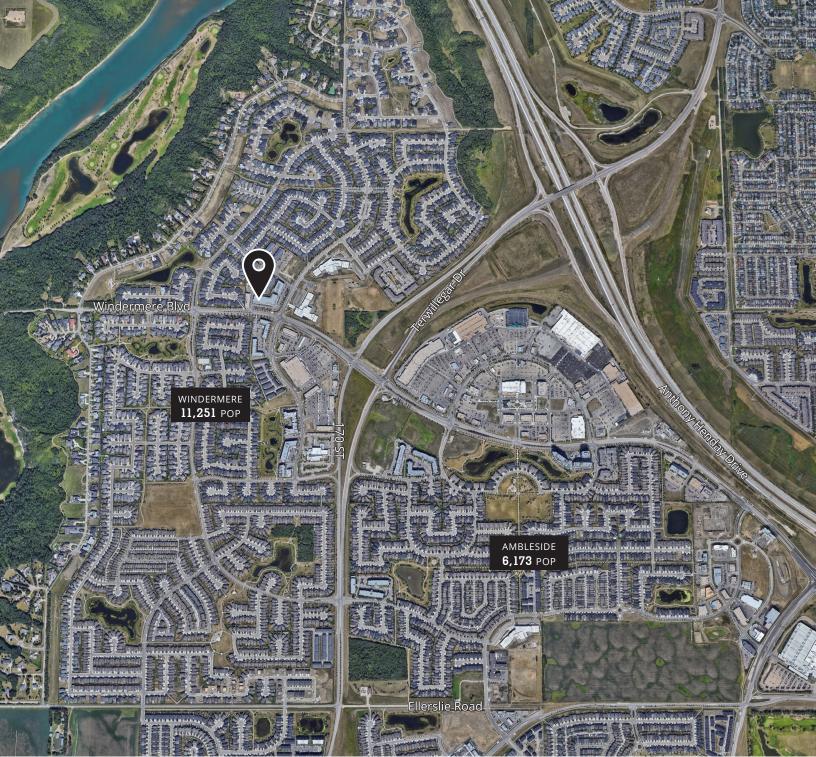

## **Building 3, Units For Sale or Lease**

This area of Southwest Edmonton is home to one of the most affluent neighbourhoods in the city, multiple power centres drawing major traffic for retailers and businesses, and large scale home development growing the city's Southwest. Windermere Plaza is the hub for neighbourhood residents to see their medical, health and wellness, and professional businesses all in one place. This is an opportunity to own or lease and be a part of this prosperous community.

Close access to Anthony Henday Drive

Abundance of neighbourhood amenities

Growing community

Ideally located in one of South Edmonton's most desirable neighbourhoods

## Floor Plan

(2019 Census)