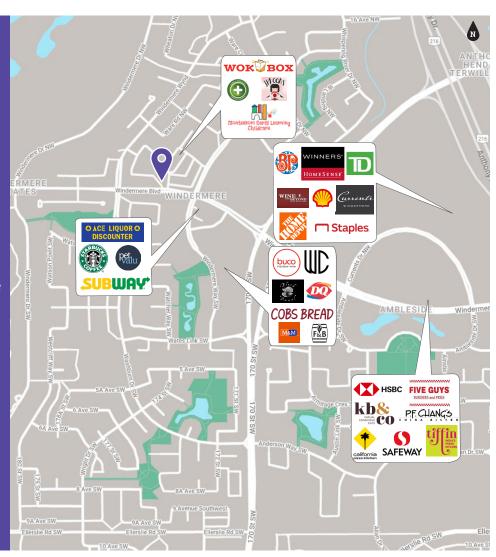

Close access to Anthony Henday Drive

Abundance of neighbourhood amenities

Growing community

Ideally located in one of South Edmonton's most desirable neighbourhoods