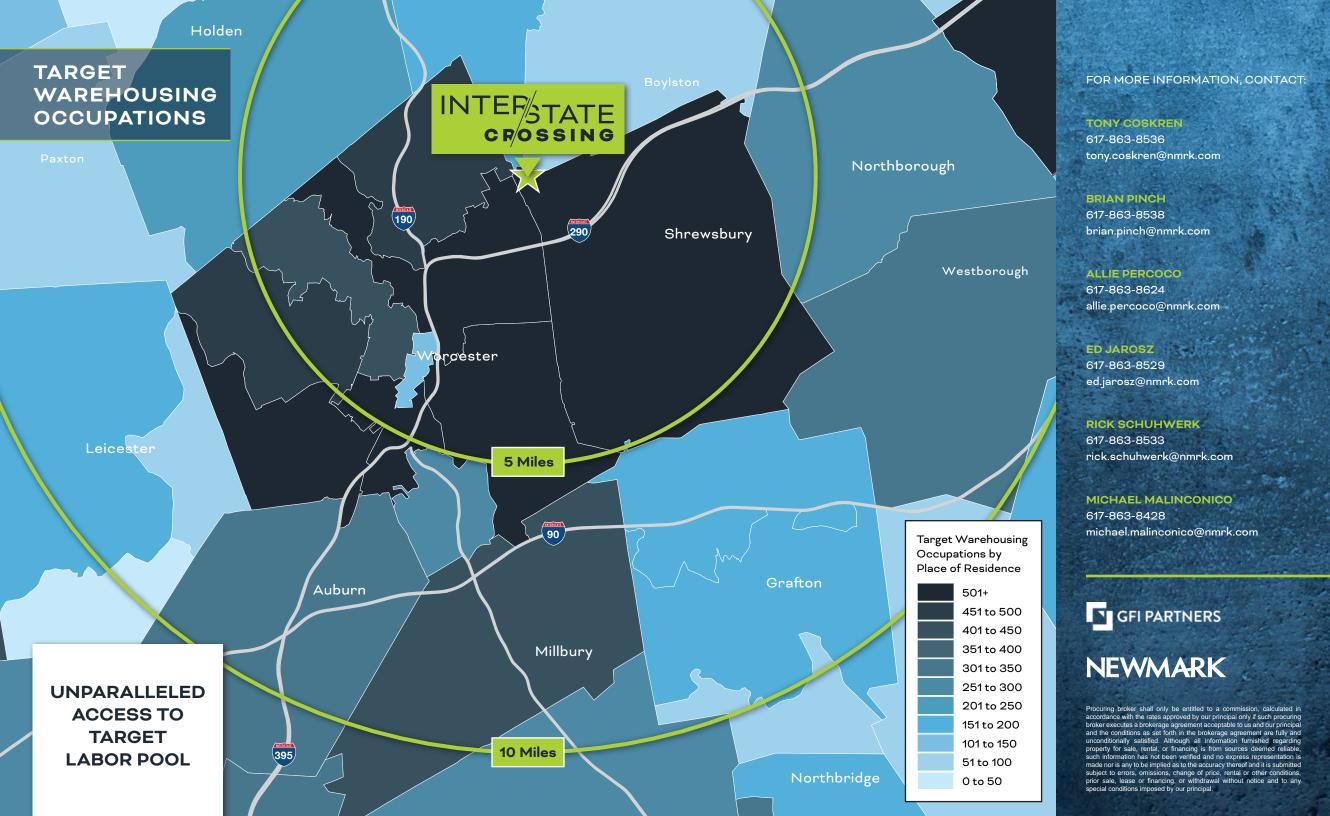

: 31 spacesDrive-In Doors2 drive-insTruck Court Depth135'

#### **BUILDING SYSTEMS**

| HVAC             | Hybrid Heating System with Gas Fired Units and ASHP, ASHP for Office |
|------------------|----------------------------------------------------------------------|
| Electric Service | 3,000A 277V/480V                                                     |
| Lighting         | Motion sensing high bay LED, 40 footcandles at 3 feet AFF            |
| Life Safety      | ESFR                                                                 |
| Utilities        | Electricity: SELCO                                                   |
|                  | Water & Sewer: Town of Shrewsbury Water & Sewer Department           |



CONSTRUCTION TIMELINE 142 Clinton Street | Building 100 & 200