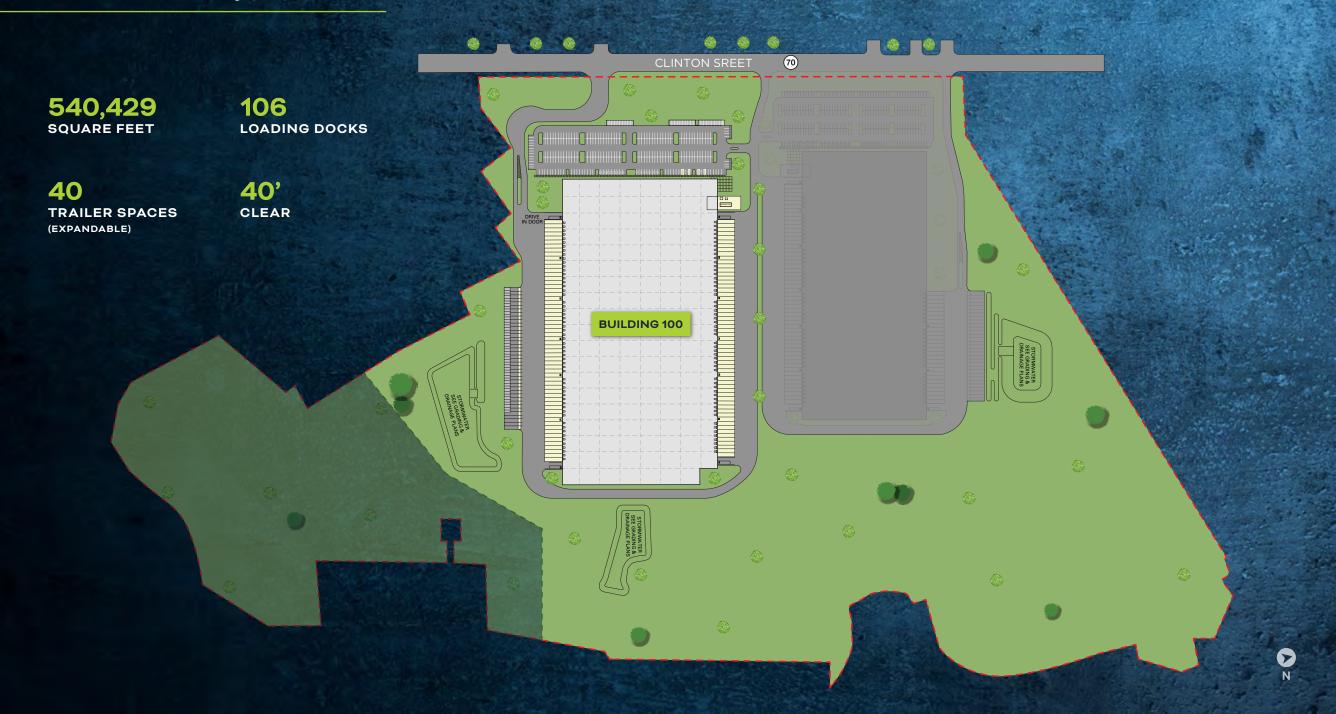

# CLASS-A INDUSTRIAL DEVELOPMENT | 540,429 SF & 381,360 SF

142 Clinton Street · Shrewsbury, MA

**SITE PLAN** 142 Clinton Street | Building 100

#### **IMPROVEMENT DETAILS**

Building Profile Warehouse/distribution Estimated Completion Date Shell, Q4 2025 Number of Floors One Building Rentable Area 540,429 SF Office BTS Percent Office Finish 3% Building Depth & Length 525' x 1,035'

#### CONSTRUCTION

| Structure         | Steel, with insulated metal panels on 10' CMU block                                                |
|-------------------|----------------------------------------------------------------------------------------------------|
| Foundation        | 3,000 PSI reinforced concrete                                                                      |
| Façade            | Insulated Metal Panel on 10' CMU block                                                             |
| Roof              | 60 mil white TPO, mechanically attached roof system, 20 year warranty                              |
| Floors            | 7" steel troweled concrete, 8" compacted aggregate base. 10 mil vapor<br>barrier. FF50/FL35.       |
| Ceilings          | N/A in warehouse, unfinished. Standard ACT in office, drywall ceilings in electrical / pump rooms. |
| Clear Height      | 40'                                                                                                |
| Column Spacing    | Min. 54x50 with 60' speed bay on either end                                                        |
| Parking           | <u>Cars:</u> 303 spaces<br><u>Trailer Storage:</u> 40 spaces (expandable)                          |
| Loading           | 106 loading docks                                                                                  |
| Drive-In Doors    | 4 drive-ins                                                                                        |
| Truck Court Depth | 135' - 165'                                                                                        |