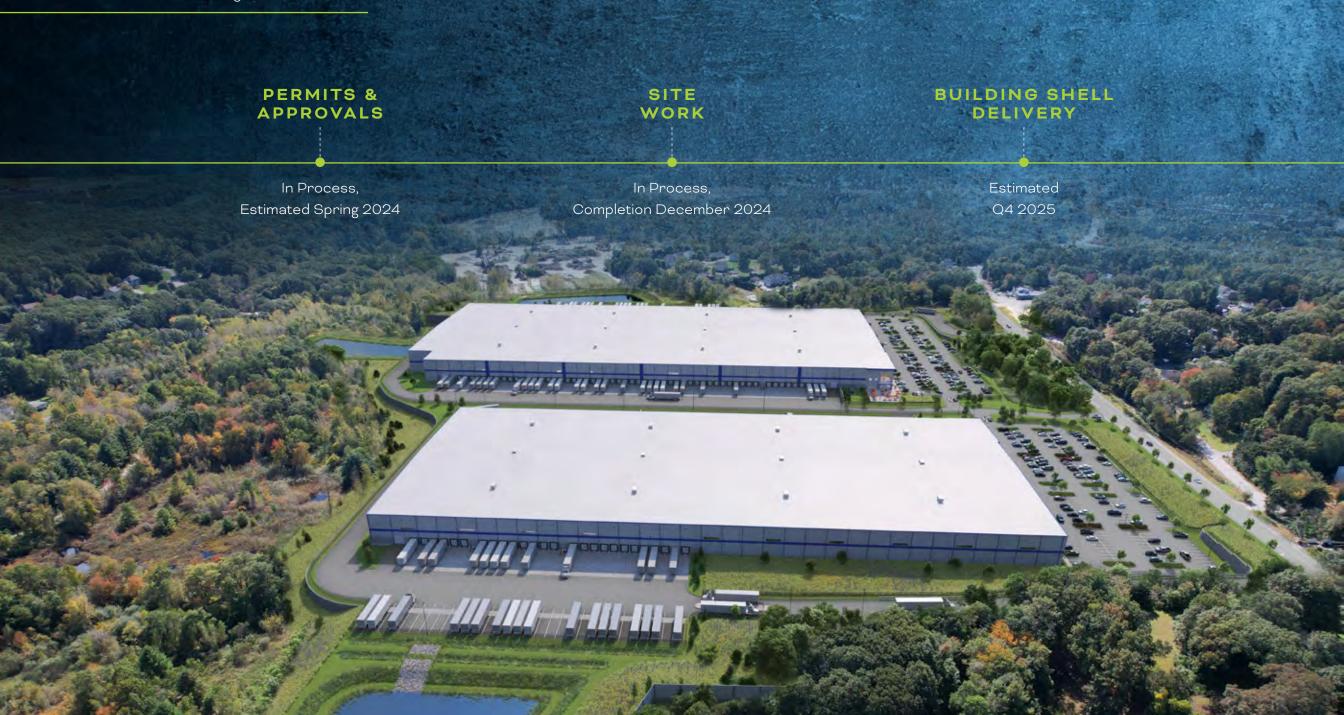

rage: 31 spacesDrive-In Doors2 drive-insTruck Court Depth135'

#### **BUILDING SYSTEMS**

| HVAC             | Hybrid Heating System with Gas Fired Units and ASHP, ASHP for Office |
|------------------|----------------------------------------------------------------------|
| Electric Service | 3,000A 277V/480V                                                     |
| Lighting         | Motion sensing high bay LED, 40 footcandles at 3 feet AFF            |
| Life Safety      | ESFR                                                                 |
| Utilities        | Electricity: SELCO                                                   |
|                  | Water & Sewer: Town of Shrewsbury Water & Sewer Department           |



CONSTRUCTION TIMELINE 142 Clinton Street | Building 100 & 200