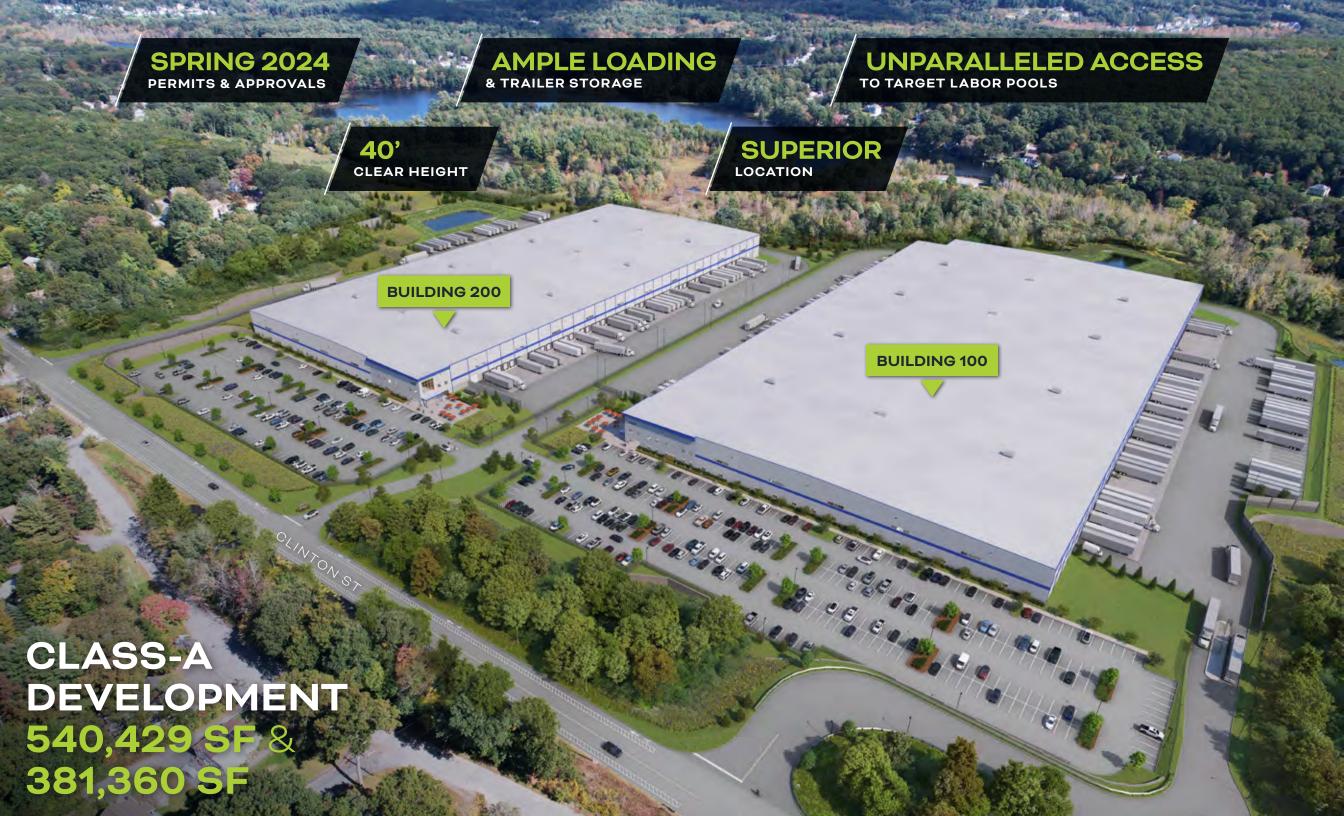

# INTERSTATE CROSSING

## INDUSTRIAL PARK

# CLASS-A INDUSTRIAL DEVELOPMENT | 540,429 SF & 381,360 SF

142 Clinton Street · Shrewsbury, MA

**SITE PLAN** 142 Clinton Street | Building 100