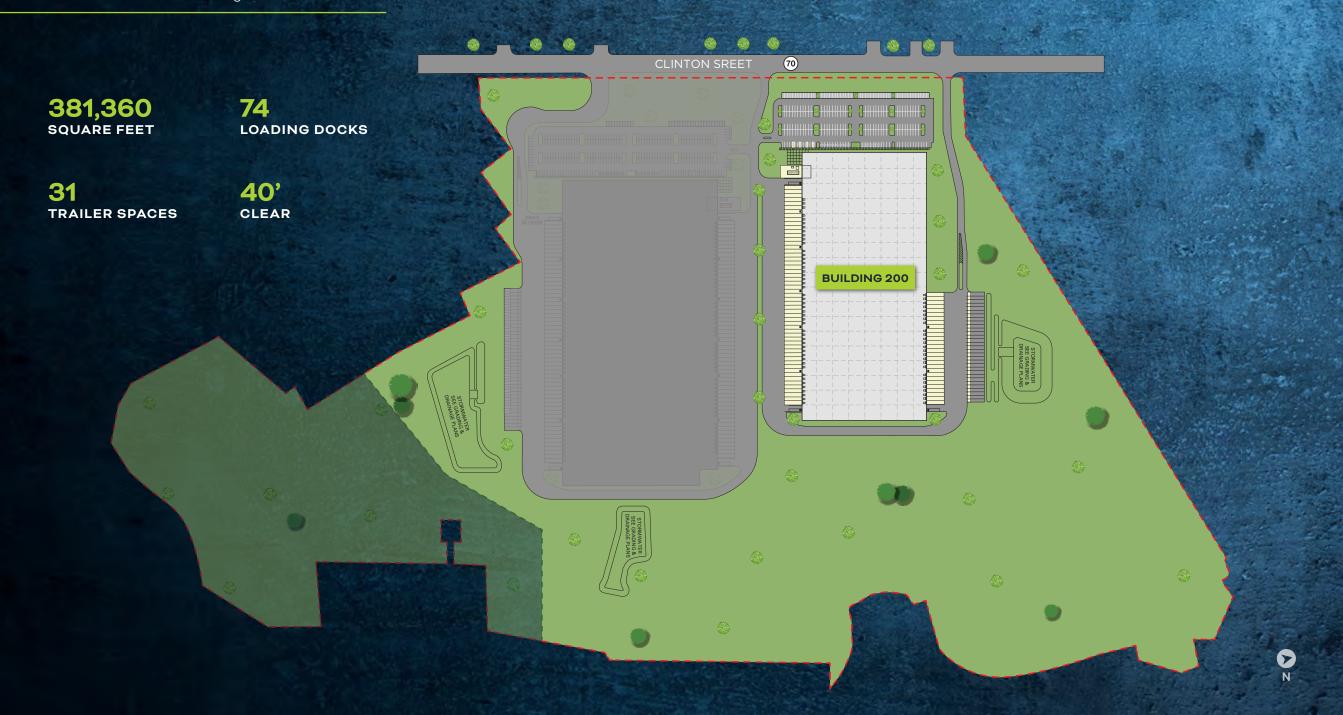

**SITE PLAN** 142 Clinton Street | Building 200

#### **IMPROVEMENT DETAILS**

Building ProfileWarehouse/distributionEstimated Completion DateShell, Q4 2025 (start here, need to confirm with SG)Number of FloorsOneBuilding Rentable Area381,360 SFOfficeBTSPercent Office Finish3%Building Depth & Length420' x 908'

#### CONSTRUCTION

StructureSteel, with insulated metal panels on 10' CMU blockFoundation3,000 PSI reinforced concreteFaçadeInsulated Metal Panel on 10' CMU blockRoof60 mil white TPO, mechanically attached roof system, 20 year warrantyFloors7" steel troweled concrete, 8" compacted aggregate base. 10 mil vapor<br/>barrier. FF50/FL35.CeilingsN/A in warehouse, unfinished. Standard ACT in office, drywall ceilings in<br/>electrical / pump rooms.Clear Height40'Column SpacingMin. 54x50 with 60' speed bay on either endParkingCars: 221 spaces<br/>Trailer Storage: 31 spacesDrive-In Doors2 drive-insTruck Court Depth135'