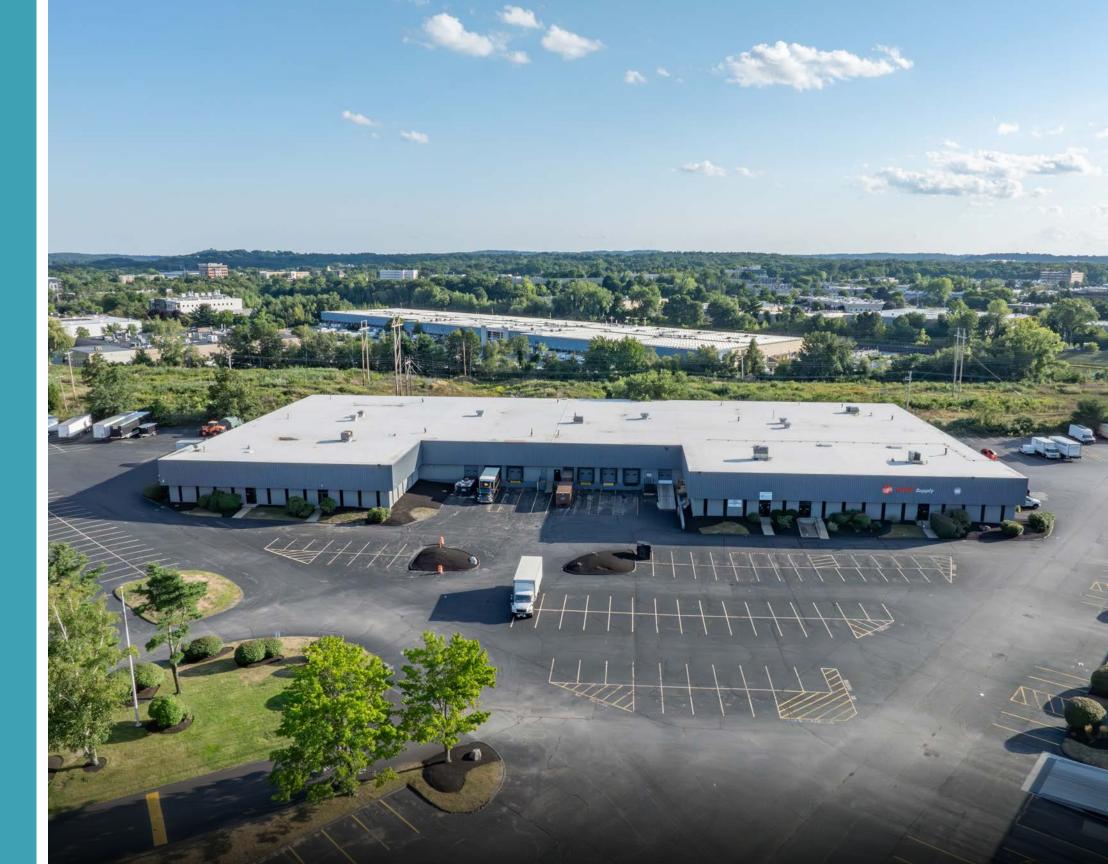

# COMMERCE WAY

**METRO NORTH BUSINESS CENTER** 

±40,000 SF HIGH-END FLEX/R&D

SPACE AVAILABLE

# METR<sub>2</sub> **N2RTH BUSINESS CENTER**

**HIGH-END FLEX**/

**R&D INDUSTRIAL PARK** 

±513,000 SF

MIXED-USE/ **MULTI-TENANT** 

**OWNED BY NATIONAL DEVELOPMENT, A LEADER IN INDUSTRIAL SPACE** 

96 COMMERCE WAY // WOBURN MA