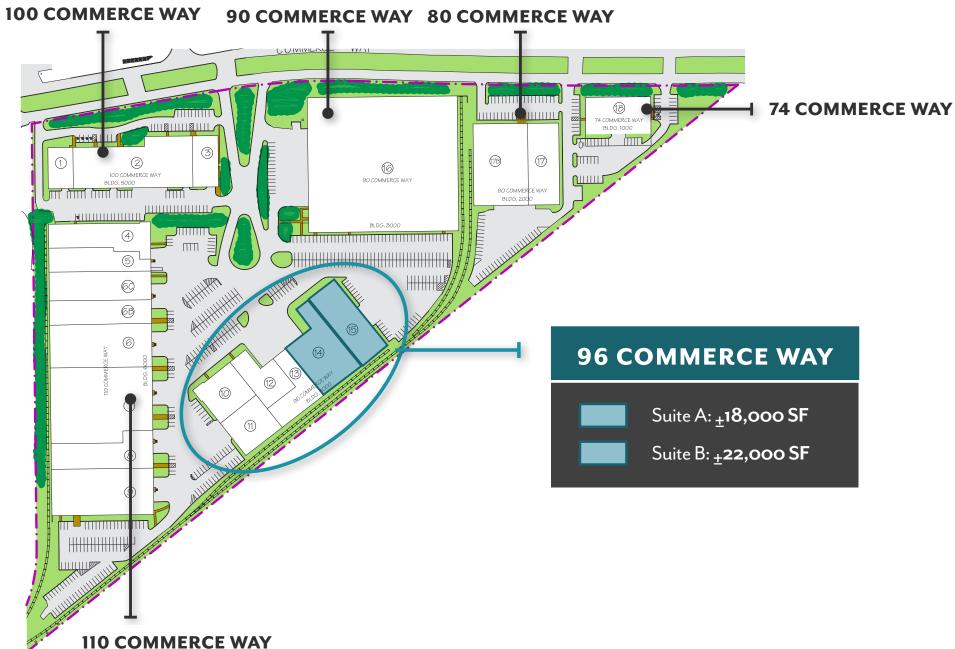

## SITE PLAN

### 96 COMMERCE WAY: ±40,000 SF AVAILABLE

Sewer/Water: City of Woburn

96 COMMERCE WAY // WOBURN MA