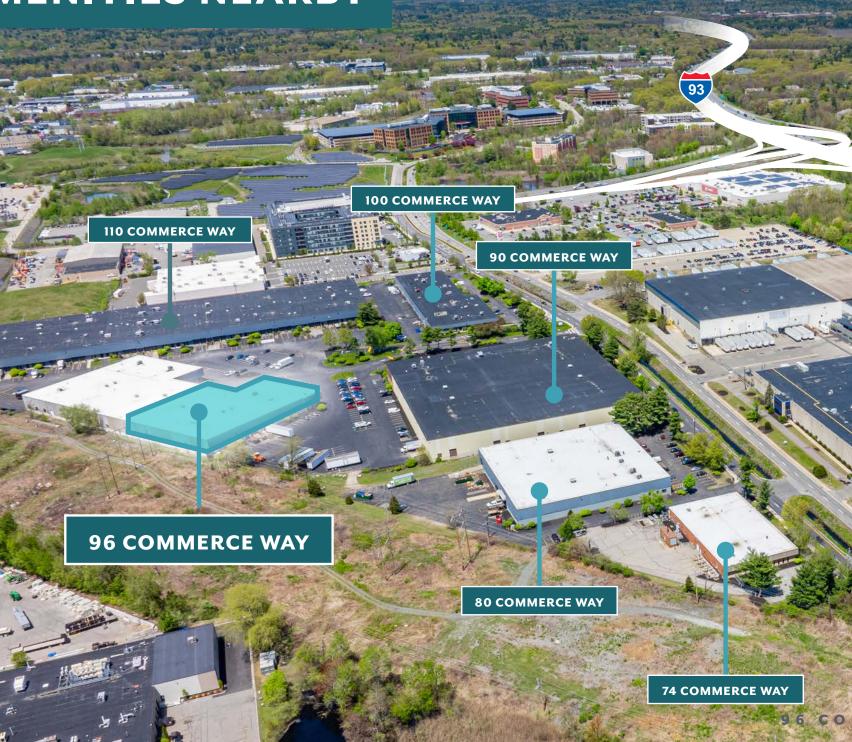

# PREMIER AMENITIES NEARBY

#### **BURLINGTON MALL - 5.9 MILES**

• 1.3 MSF

• 176 Retail/Service/Restaurant Tenants

Anchored by: