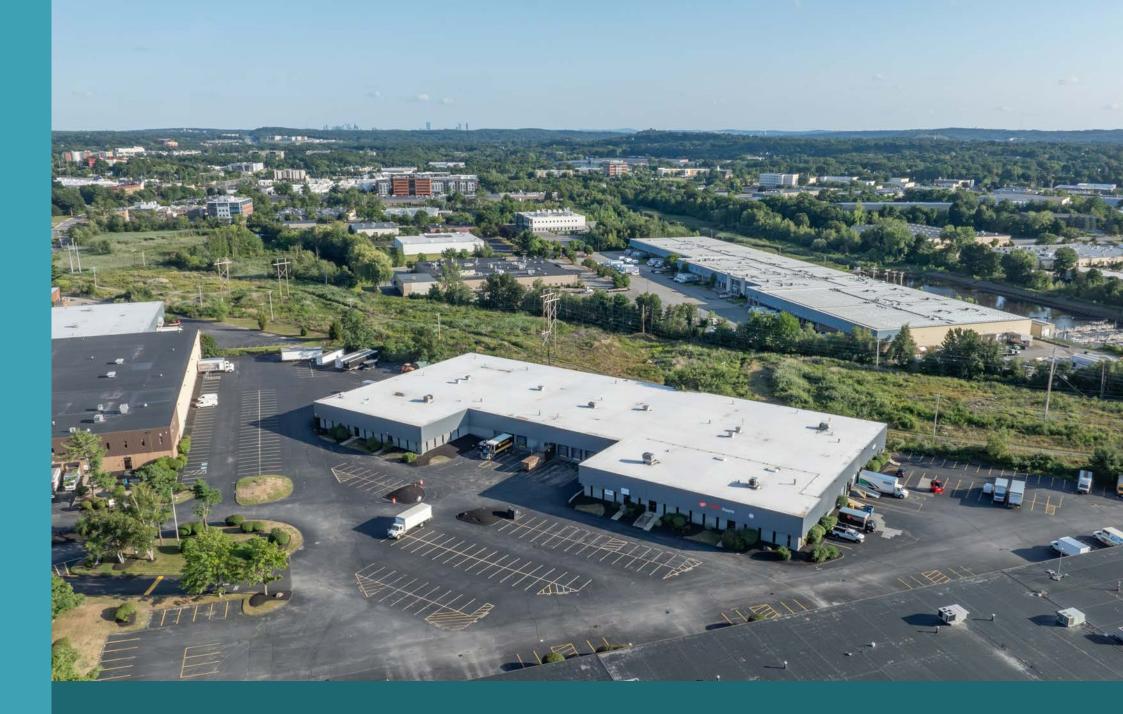

# COMMERCE WAY

**METRO NORTH BUSINESS CENTER** 

±40,000 SF HIGH-END FLEX/R&D

SPACE AVAILABLE

# METR<sub>2</sub> **N2RTH BUSINESS CENTER**

**HIGH-END FLEX**/

**R&D INDUSTRIAL PARK** 

±513,000 SF

MIXED-USE/ **MULTI-TENANT** 

**OWNED BY NATIONAL DEVELOPMENT, A LEADER IN INDUSTRIAL SPACE** 

96 COMMERCE WAY // WOBURN MA

### 96 COMMERCE WAY: ±40,000 SF AVAILABLE

Sewer/Water: City of Woburn

96 COMMERCE WAY // WOBURN MA