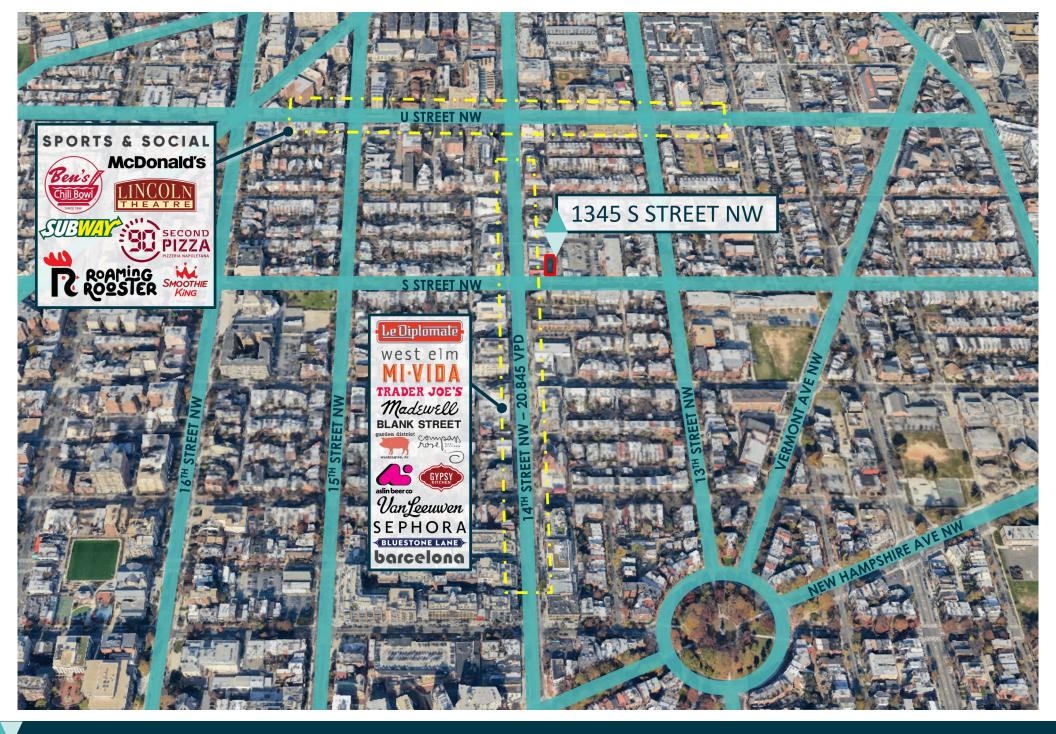

#### **OVERVIEW**

Rare small 1st floor retail space available at the corner of 14th & S Streets, in the heart of the 14th Street corridor. The historic early 20th century building's ornate brickwork survives, offering an elegant venue for services and retail. Join bar Left Door (on the 2nd floor), and immediate neighbors Cork, Black Cat and Garden District, whose outdoor patios bookend this retail gem. The retail bay offers a front patio and trapdoor basement for storage. Situated less than a block from Ted's Bulletin, Doi Moi, Gypsy Kitchen, Chicken + Whiskey, Ace Hardware and West Elm.

SPACE AVAILABLE 925 sq. ft.

TRAFFIC COUNTS 14<sup>th</sup> Street NW – 20,845 VPD

space type Retail

NEIGHBORHOOD Logan Circle