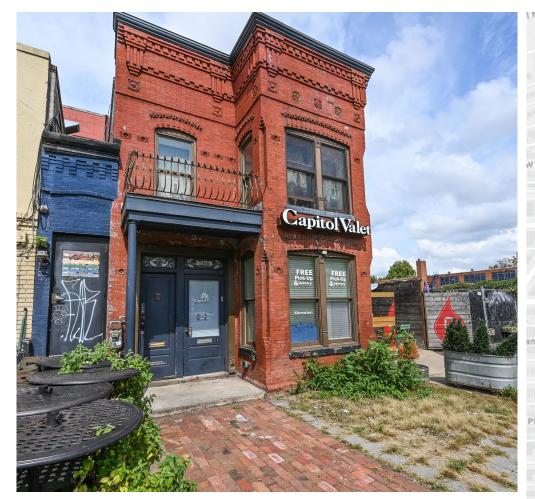

#### **OVERVIEW**

Rare small 1st floor retail space available at the corner of 14th & S Streets, in the heart of the 14th Street corridor. The historic early 20th century building's ornate brickwork survives, offering an elegant venue for services and retail. Join bar Left Door (on the 2nd floor), and immediate neighbors Cork, Black Cat and Garden District, whose outdoor patios bookend this retail gem. The retail bay offers a front patio and trapdoor basement for storage. Situated less than a block from Ted's Bulletin, Doi Moi, Gypsy Kitchen, Chicken + Whiskey, Ace Hardware and West Elm.

SPACE AVAILABLE 925 sq. ft.

TRAFFIC COUNTS 14<sup>th</sup> Street NW – 20,845 VPD

space type Retail

NEIGHBORHOOD Logan Circle