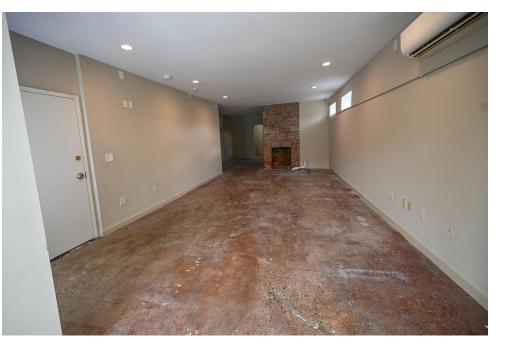

#### **OVERVIEW**

Rare small 1st floor retail space available at the corner of 14th & S Streets, in the heart of the 14th Street corridor. The historic early 20th century building's ornate brickwork survives, offering an elegant venue for services and retail. Join bar Left Door (on the 2nd floor), and immediate neighbors Cork, Black Cat and Garden District, whose outdoor patios bookend this retail gem. The retail bay offers a front patio and trapdoor basement for storage. Situated less than a block from Ted's Bulletin, Doi Moi, Gypsy Kitchen, Chicken + Whiskey, Ace Hardware and West Elm.

SPACE AVAILABLE 925 sq. ft.

TRAFFIC COUNTS 14<sup>th</sup> Street NW – 20,845 VPD

space type Retail

NEIGHBORHOOD Logan Circle