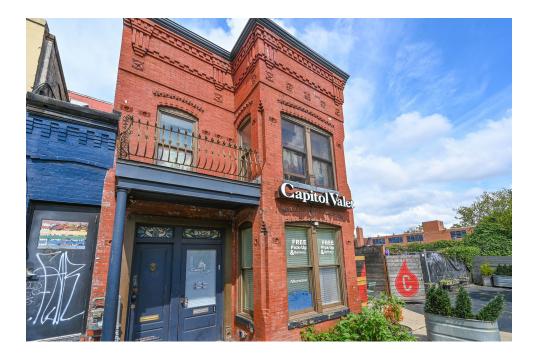

#### **OVERVIEW**

Rare small 1st floor retail space available at the corner of 14th & S Streets, in the heart of the 14th Street corridor. The historic early 20th century building's ornate brickwork survives, offering an elegant venue for services and retail. Join bar Left Door (on the 2nd floor), and immediate neighbors Cork, Black Cat and Garden District, whose outdoor patios bookend this retail gem. The retail bay offers a front patio and trapdoor basement for storage. Situated less than a block from Ted's Bulletin, Doi Moi, Gypsy Kitchen, Chicken + Whiskey, Ace Hardware and West Elm.

SPACE AVAILABLE 925 sq. ft.

TRAFFIC COUNTS 14<sup>th</sup> Street NW – 20,845 VPD

space type Retail

NEIGHBORHOOD Logan Circle