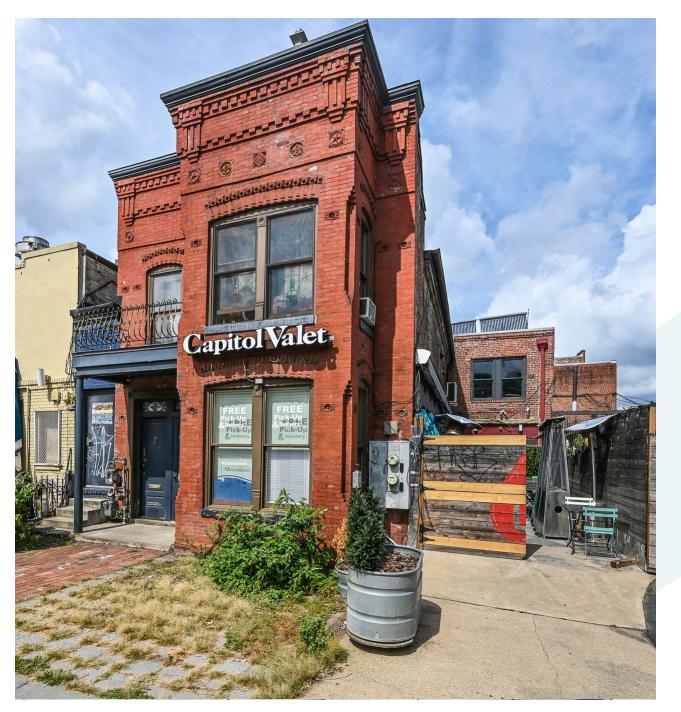

## 1345 S Street NW

1345 S STREET NW, WASHINGTON, DC 20009

#### **OVERVIEW**

Rare small 1st floor retail space available at the corner of 14th & S Streets, in the heart of the 14th Street corridor. The historic early 20th century building's ornate brickwork survives, offering an elegant venue for services and retail. Join bar Left Door (on the 2nd floor), and immediate neighbors Cork, Black Cat and Garden District, whose outdoor patios bookend this retail gem. The retail bay offers a front patio and trapdoor basement for storage. Situated less than a block from Ted's Bulletin, Doi Moi, Gypsy Kitchen, Chicken + Whiskey, Ace Hardware and West Elm.

SPACE AVAILABLE 925 sq. ft.

TRAFFIC COUNTS 14<sup>th</sup> Street NW – 20,845 VPD

space type Retail

NEIGHBORHOOD Logan Circle