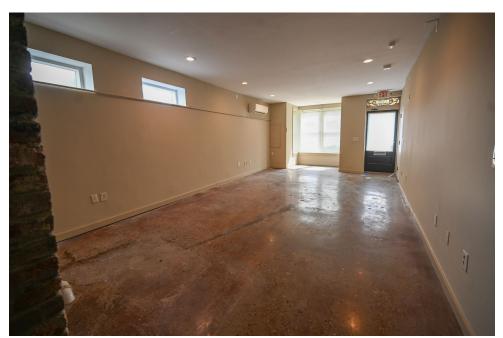

#### **OVERVIEW**

Rare small 1st floor retail space available at the corner of 14th & S Streets, in the heart of the 14th Street corridor. The historic early 20th century building's ornate brickwork survives, offering an elegant venue for services and retail. Join bar Left Door (on the 2nd floor), and immediate neighbors Cork, Black Cat and Garden District, whose outdoor patios bookend this retail gem. The retail bay offers a front patio and trapdoor basement for storage. Situated less than a block from Ted's Bulletin, Doi Moi, Gypsy Kitchen, Chicken + Whiskey, Ace Hardware and West Elm.

SPACE AVAILABLE 925 sq. ft.

TRAFFIC COUNTS 14<sup>th</sup> Street NW – 20,845 VPD

space type Retail

NEIGHBORHOOD Logan Circle