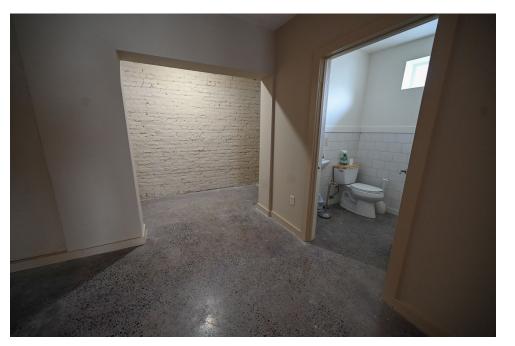

#### **OVERVIEW**

Rare small 1st floor retail space available at the corner of 14th & S Streets, in the heart of the 14th Street corridor. The historic early 20th century building's ornate brickwork survives, offering an elegant venue for services and retail. Join bar Left Door (on the 2nd floor), and immediate neighbors Cork, Black Cat and Garden District, whose outdoor patios bookend this retail gem. The retail bay offers a front patio and trapdoor basement for storage. Situated less than a block from Ted's Bulletin, Doi Moi, Gypsy Kitchen, Chicken + Whiskey, Ace Hardware and West Elm.

SPACE AVAILABLE 925 sq. ft.

TRAFFIC COUNTS 14<sup>th</sup> Street NW – 20,845 VPD

space type Retail

NEIGHBORHOOD Logan Circle