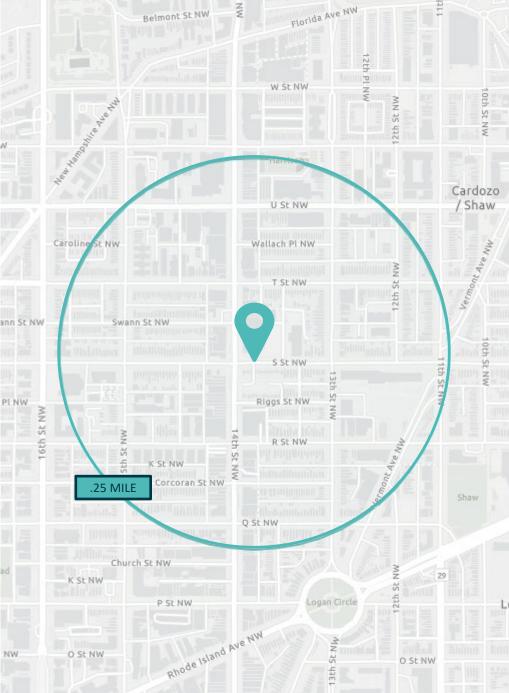

#### **DEMOGRAPHICS** 0.25, 0.5, 1-MILE RADIUS

|           | \$            |            |            | $(\hat{\Box})$ |
|-----------|---------------|------------|------------|----------------|
| RADIUS    | AVG HH INCOME | MEDIAN AGE | HOUSEHOLDS | POPULATION     |
| 0.25 Mile | \$203,274     | 34.6       | 4,313      | 6,884          |
| 0.5 Mile  | \$201,715     | 34.2       | 17,671     | 29,485         |
| 1 Mile    | \$179,943     | 33.4       | 56,774     | 102,141        |