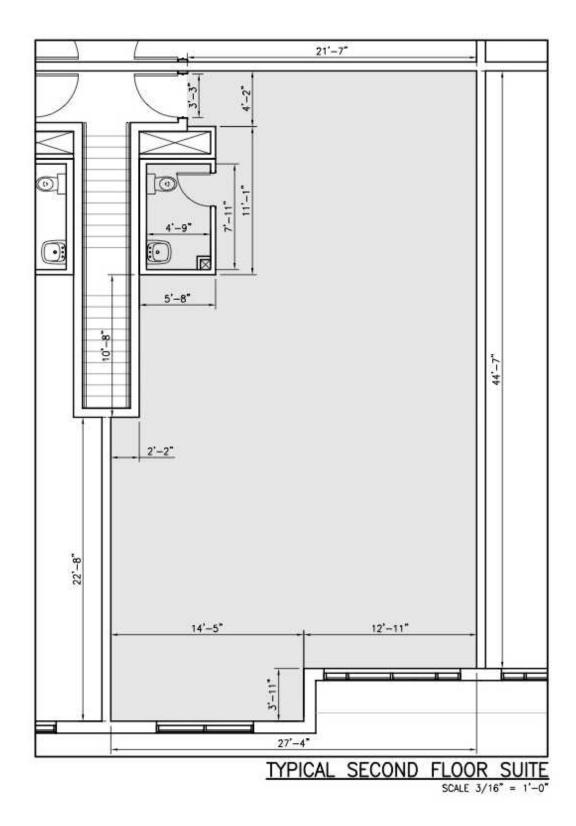

20x Ground Floor Flex Units with overhead doors & 20x Upper Office units available

- Select vacant units available immediately!