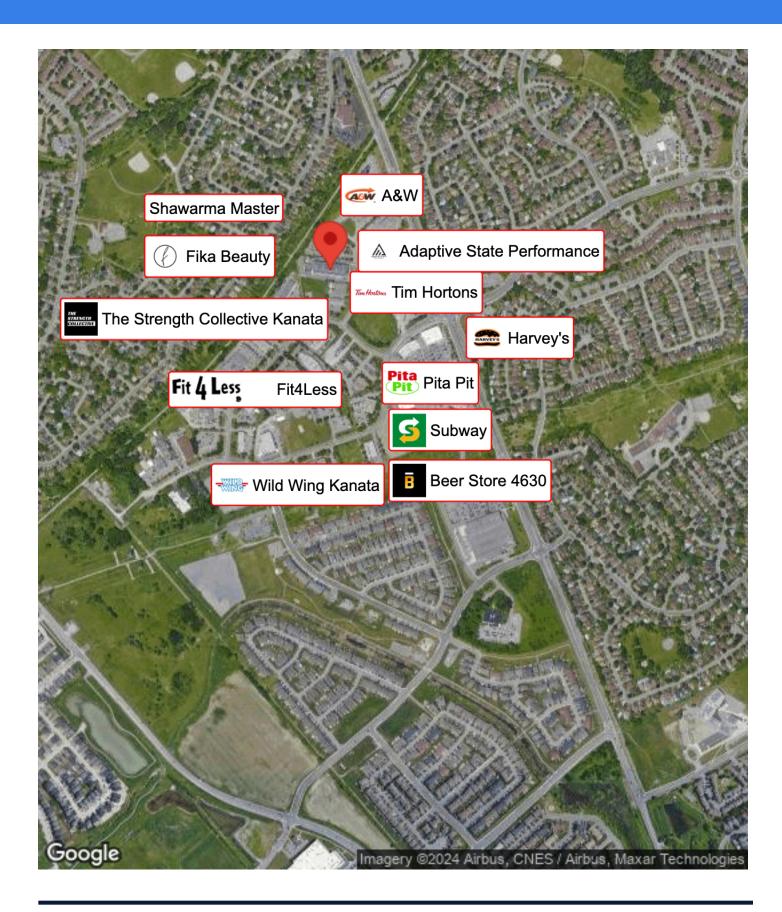

## **Location Overview**

Superior location, minutes from Highway 417 and just off of Eagleson Road, surrounded by residential homes in Glen Cairn and Bridlewood.

Situated in one of the region's fastest growing neighbourhoods,

The Condos @ Denzil Doyle Court offer a true Work, Live, Play opportunity