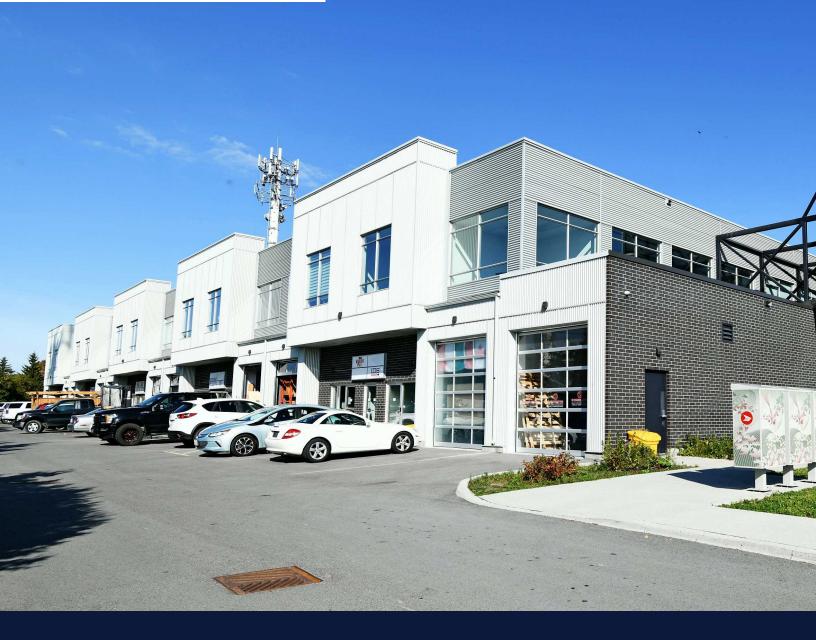

## The Condos @ Denzil Doyle Court

40 COMMERCIAL CONDOS FOR SALE

65 Denzil Doyle Court

**MARC MORIN** 

(613) 716-7382

marc@sevaco.ca

## **Property Overview**

- These condos are well suited for businesses of a wide range of uses, with warehouse, light manufacturing & assembly, retail/service businesses and office uses combining to create a vibrant entrepreneurial community
- Flexible zoning of business park industrial (IP4) allows for a variety of different businesses such as restaurant, office, warehouse, food services etc.
- At 1,350 SF, with ample on-site parking, these ideally sized commercial condominium units offer a rare opportunity to scale your real estate along with your business

20x Ground Floor Flex Units with overhead doors & 20x Upper Office units available

- Select vacant units available immediately!