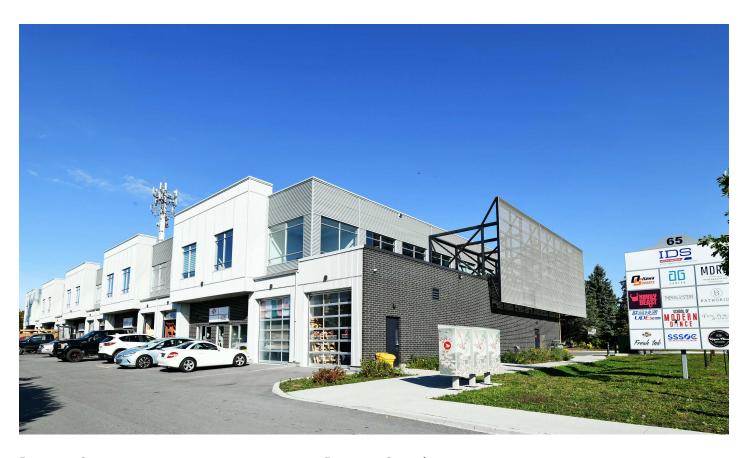

## The Condos @ Denzil Doyle Court

40 COMMERCIAL CONDOS FOR SALE

65 Denzil Doyle Court

**MARC MORIN** 

(613) 716-7382

marc@sevaco.ca

## **Property Overview**

- These condos are well suited for businesses of a wide range of uses, with warehouse, light manufacturing & assembly, retail/service businesses and office uses combining to create a vibrant entrepreneurial community
- Flexible zoning of business park industrial (IP4) allows for a variety of different businesses such as restaurant, office, warehouse, food services etc.
- At 1,350 SF, with ample on-site parking, these ideally sized commercial condominium units offer a rare opportunity to scale your real estate along with your business

## **Location Overview**

Superior location, minutes from Highway 417 and just off of Eagleson Road, surrounded by residential homes in Glen Cairn and Bridlewood.

Situated in one of the region's fastest growing neighbourhoods,