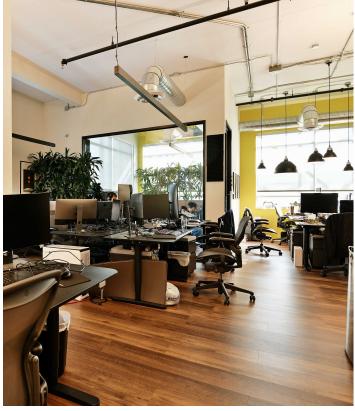

## **Property Overview**

- These condos are well suited for businesses of a wide range of uses, with warehouse, light manufacturing & assembly, retail/service businesses and office uses combining to create a vibrant entrepreneurial community
- Flexible zoning of business park industrial (IP4) allows for a variety of different businesses such as restaurant, office, warehouse, food services etc.
- At 1,350 SF, with ample on-site parking, these ideally sized commercial condominium units offer a rare opportunity to scale your real estate along with your business

The Condos @ Denzil Doyle Court offer a true Work, Live, Play opportunity