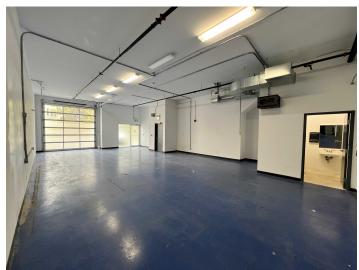

20x Ground Floor Flex Units with overhead doors & 20x Upper Office units available

- Select vacant units available immediately!