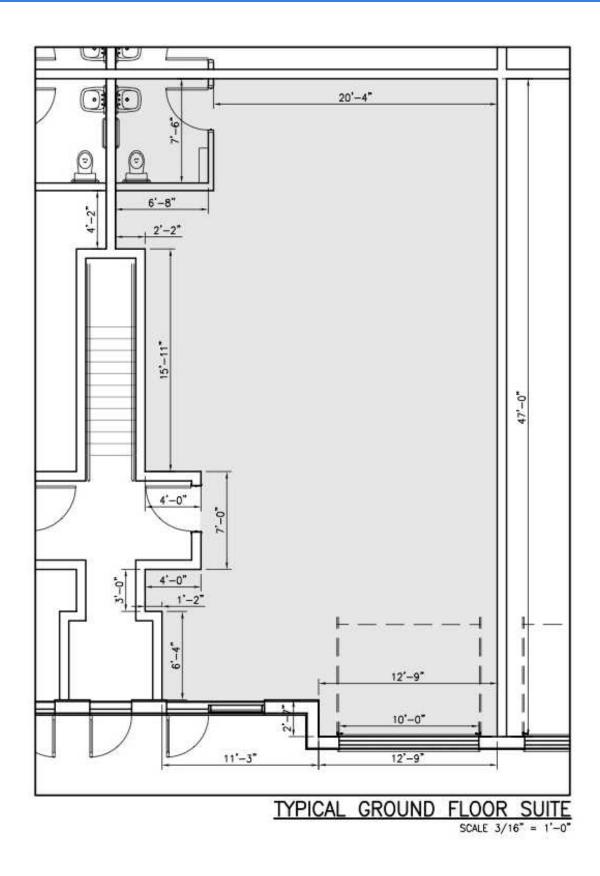

20x Ground Floor Flex Units with overhead doors & 20x Upper Office units available

- Select vacant units available immediately!