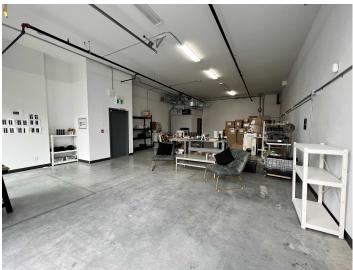

20x Ground Floor Flex Units with overhead doors & 20x Upper Office units available

- Select vacant units available immediately!