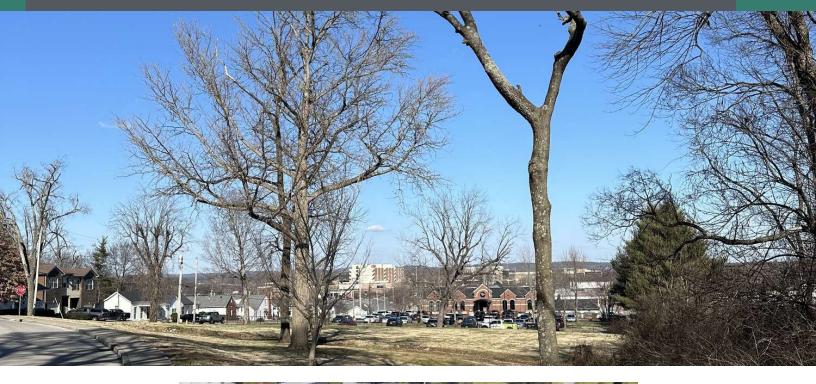

#### **PROPERTY DESCRIPTION**

Revised plat consisting of 1.121 acre vacant lot with off site drainage. Newly installed curbed, shared entrance and potential for shared parking.

Zoned Planned Unit Development with Binding Elements that allow for residential, community services, daycare, healthcare facility, religious institution, safety services, eating establishments, office, retail sales and service, and selfstorage.

#### **PROPERTY HIGHLIGHTS**

- Zoning Allows for Multiple Potential Uses
- Behind Sheldon's Express Pharmacy
- Near The Medical Center, Downtown and I-65