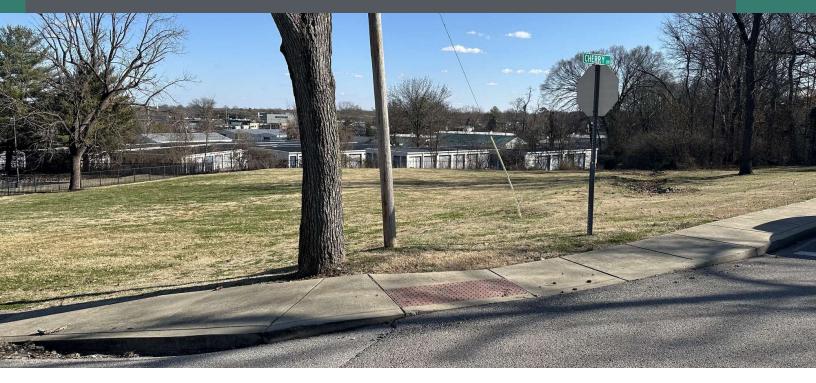

#### **PROPERTY DESCRIPTION**

Revised plat consisting of 1.121 acre vacant lot with off site drainage. Newly installed curbed, shared entrance and potential for shared parking.

Zoned Planned Unit Development with Binding Elements that allow for residential, community services, daycare, healthcare facility, religious institution, safety services, eating establishments, office, retail sales and service, and selfstorage.

#### **PROPERTY HIGHLIGHTS**

- Zoning Allows for Multiple Potential Uses
- Behind Sheldon's Express Pharmacy
- Near The Medical Center, Downtown and I-65