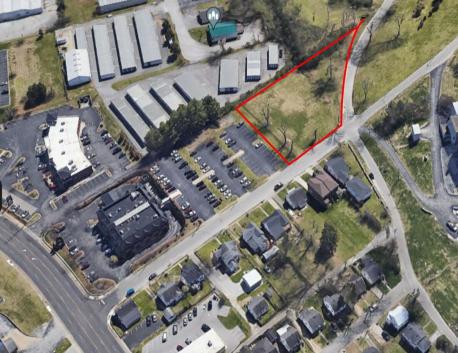

#### **PROPERTY DESCRIPTION**

Revised plat consisting of 1.121 acre vacant lot with off site drainage. Newly installed curbed, shared entrance and potential for shared parking.

Zoned Planned Unit Development with Binding Elements that allow for residential, community services, daycare, healthcare facility, religious institution, safety services, eating establishments, office, retail sales and service, and selfstorage.

#### **PROPERTY HIGHLIGHTS**

- Zoning Allows for Multiple Potential Uses
- Behind Sheldon's Express Pharmacy
- Near The Medical Center, Downtown and I-65