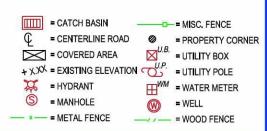

## LEGAL DESCRIPTION AND CERTIFICATION

THE EAST 110 FEET OF LO AIR LOCK "A", LAKE WORTH HEIGHTS. AN. ADDITION TO THE CITY OF LAKE WORTH,C-11V.I. DING TO THE PLAT THEREOF ON FILE IN THE OFFICE OF THE CLERK OF THE CIRCUIT COURT, FROG FOR PALM BEACH COUNTY, FLORIDA, IN PLAT BOOK. 7, PAGE 25.

LESS A PORTION OF LOT 1, BLOCK "A", LAKE WORTH HEIGHTS, AS RECORDED IN PLAT BOOK 7, PAGE 25 OF THE PUBLIC RECORDS OF PALM BEACH COUNTY, FLORIDA, LYING IN SECTION 16, TOWNSHIP 44 SOUTH, RANGE 43 EAST, PALM BEACH COUNTY, FLORIDA, BEING MORE PARTICULARLY DESCRIBED AS FOLLOWS:

COMMENCE AT A ROUND 5/8 INCH IRON ROD MARKING THE SOUTHWEST CORNER OF SAID LOT 1; THENCE SOUTH 89°58'09" EAST ALONG THE SOUTHERLY BOUNDARY LINE OF SAID LOT 1, A. DISTANCE OF 166.40 FEET TO THE POINT OF BEGINNING; THENCE CONTINUE SOUTH 89'58'09" EAST ALONG SAID SOUTHERLY BOUNDARY LINE, A DISTANCE OF 6.00 FEET TO A POINT ON THE WESTERLY EXISTING RIGHT OF WAY LINE FOR STATE ROAD 805 (DIXIE HIGHWAY), SAID POINT BEING ON A LINE 2.60 FEET WESTERLY OF A PARALLEL WITH THE EASTERLY BOUNDARY LINE OF SAID. LOT 1; THENCE NORTH 00°00'18" EAST ALONG SAID WESTERLY EXISTING RIGHT OF WAY LINE AND SAID PARALLEL LINE, A DISTANCE OF 7.00 FEE; THENCE SOUTH 40'37'02" WEST, A DISTANCE OF 9.22 FEET TO THE POINT OF BEGINNING. AS SAID FORTH IN WARRANTY DEED RECORDED IN OFFICIAL RECORD BOOK 8984, PAGE 357, PUBLIC RECORDS OF PALM BEACH COUNTY, FLORIDA

## Certified To:

PAUL GALSTERER; BOULEVARD TITLE COMPANY; CHICAGO TITLE INSURANCE COMPANY;

Property Address: 1831 NORTH DIXIE HIGHWAY LAKE WORTH, FL 33460

Survey Number: 514335

## **GENERAL NOTES:**

- 1) 2)
- LEGAL DESCRIPTION PROVIDED BY OTHERS THE LANDS SHOWN HEREON WERE NOT ABSTRACTED FOR EASEMENTS OR OTHER RECORDED ENCUMBRANCES NOT SHOWN ON THE PLAT. UNDERGROUND PORTIONS OF FOOTINGS, FOUNDATIONS OR OTHER IMPROVEMENTS WERE NOT LOCATED
- 3)
- WERE NOT LOCATED. WALL TIES ARE TO THE FACE OF THE WALL AND ARE NOT TO BE USED TO RECONSTRUCT 4) BOUNDARY LINES.
- ONLY VISIBLE ENCROACHMENTS LOCATED. DIMENSIONS SHOWN ARE PLAT AND MEASURED UNLESS OTHERWISE SHOWN. FENCE OWNERSHIP NOT DETERMINED. 6) 7)
- ELEVATIONS INDICATED HEREON ARE IN FEET AND DECIMALS REFRENCED TO N.G.V.D. 1929 8) LECTIONS INSTANCES, GRAPHIC REPRESENTATIONS HAVE BEEN EXAGGERATED TO MORE CLEARLY ILLUSTRATE RELATIONSHIPS BETWEEN PHYSICAL IMPROVEMENTS AND/OR LOT LINES. IN ALL CASES, DIMENSIONS SHALL CONTROL THE LOCATION OF THE IMPROVEMENTS OVER SCALED POSITIONS.