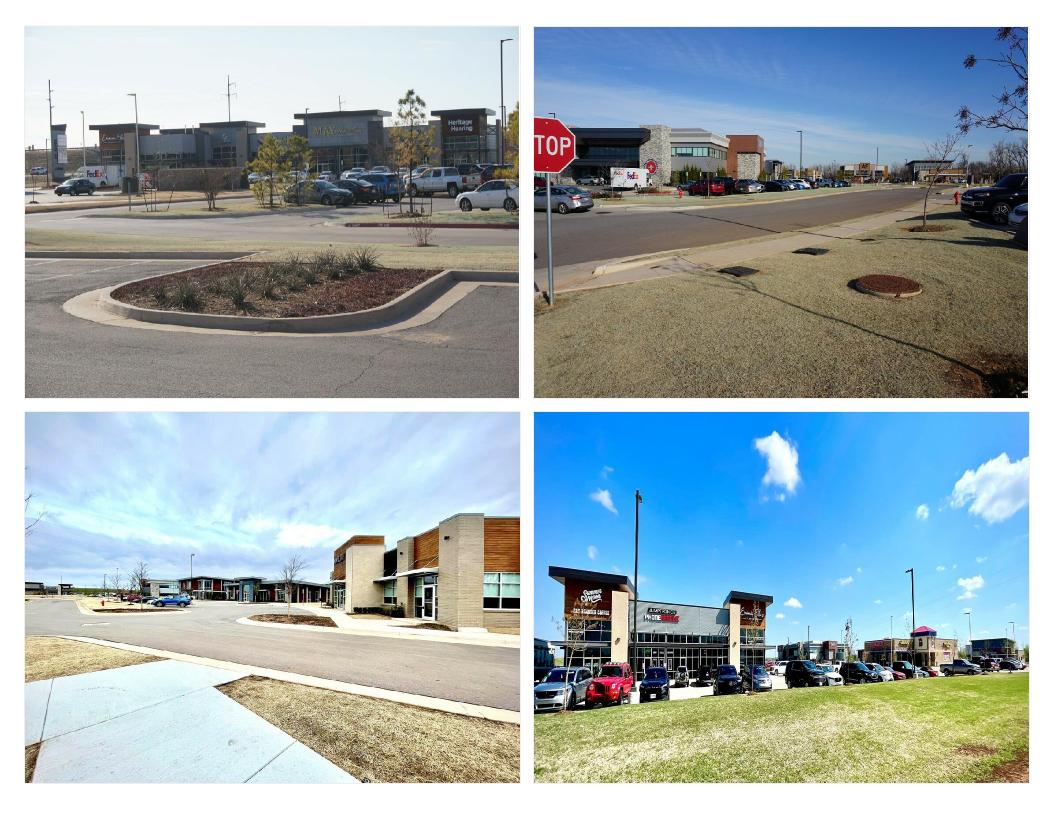

on, OK 73099

#### Price:

Lot's are priced between \$10/psf - \$18/psf and can be split up depending upon your needs.

| Lot 3: 0.59 AC  | \$18/PSF or \$462,607   |
|-----------------|-------------------------|
| Lot 4: 1.47 AC  | \$18/PSF or \$1,152,598 |
| Lot 5: 1.29 AC  | \$18/PSF or \$1,011,463 |
| Lot 8: 2.81 AC  | \$18/PSF or \$2,203,265 |
| Lot 7: 2.44 AC  | \$10/PSF or \$1,062,864 |
| Lot 6D: 1.60 AC | \$10/PSF or \$696,960   |

Located off the Kilpatrick Turnpike and NW 39<sup>th</sup> (Rt 66), Route 66 Landing is a prime location for any business looking to take advantage of the highly visible location. Kilpatrick reports traffic counts exceeding 40,000, while NW 39<sup>th</sup> reports counts over 17,000.

Come join the excitement!

## Location





# Property Photos