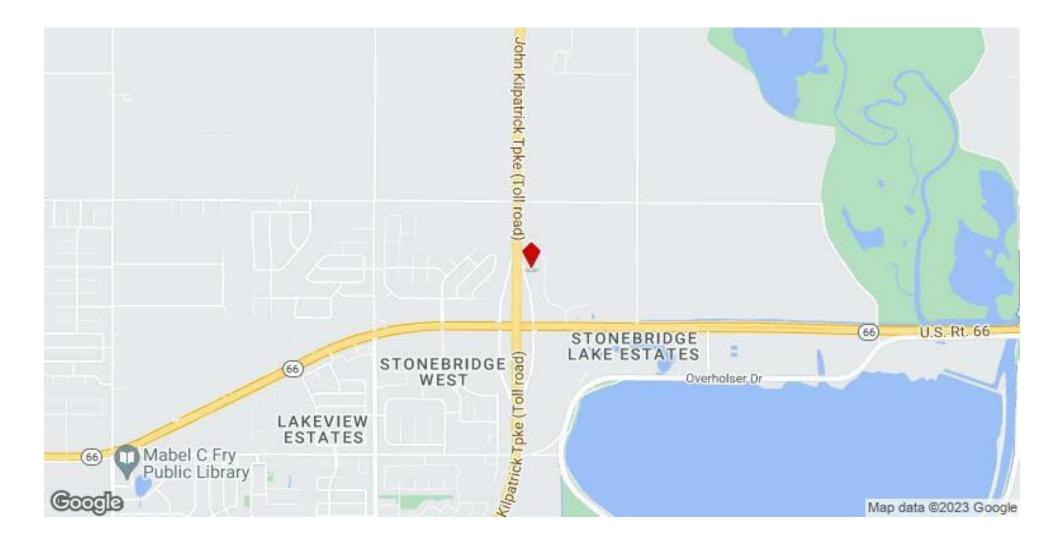

*

4324 Grant Blvd, Suite C Yukon, OK 73099

#### Price:

Lot's are priced between \$10/psf - \$18/psf and can be split up depending upon your needs.

| Lot 3: 0.59 AC  | \$18/PSF or \$462,607   |
|-----------------|-------------------------|
| Lot 4: 1.47 AC  | \$18/PSF or \$1,152,598 |
| Lot 5: 1.29 AC  | \$18/PSF or \$1,011,463 |
| Lot 8: 2.81 AC  | \$18/PSF or \$2,203,265 |
| Lot 7: 2.44 AC  | \$10/PSF or \$1,062,864 |
| Lot 6D: 1.60 AC | \$10/PSF or \$696,960   |

Located off the Kilpatrick Turnpike and NW 39<sup>th</sup> (Rt 66), Route 66 Landing is a prime location for any business looking to take advantage of the highly visible location. Kilpatrick reports traffic counts exceeding 40,000, while NW 39<sup>th</sup> reports counts over 17,000.

Come join the excitement!

## Location





# Property Photos