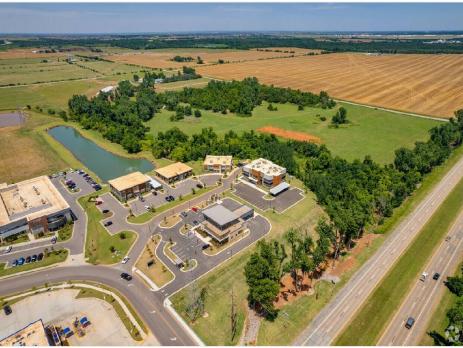

Located off the Kilpatrick Turnpike and NW 39<sup>th</sup> (Rt 66), Route 66 Landing is a prime location for any business looking to take advantage of the highly visible location. Kilpatrick reports traffic counts exceeding 40,000, while NW 39<sup>th</sup> reports counts over 17,000.

## Location