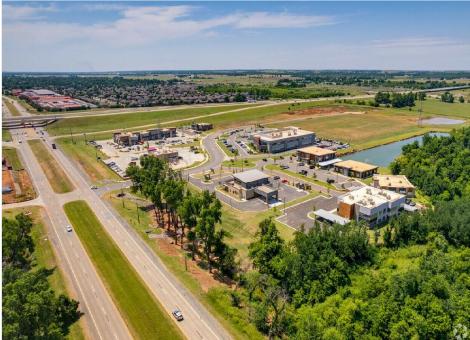

Located off the Kilpatrick Turnpike and NW 39<sup>th</sup> (Rt 66), Route 66 Landing is a prime location for any business looking to take advantage of the highly visible location. Kilpatrick reports traffic counts exceeding 40,000, while NW 39<sup>th</sup> reports counts over 17,000.

## Location