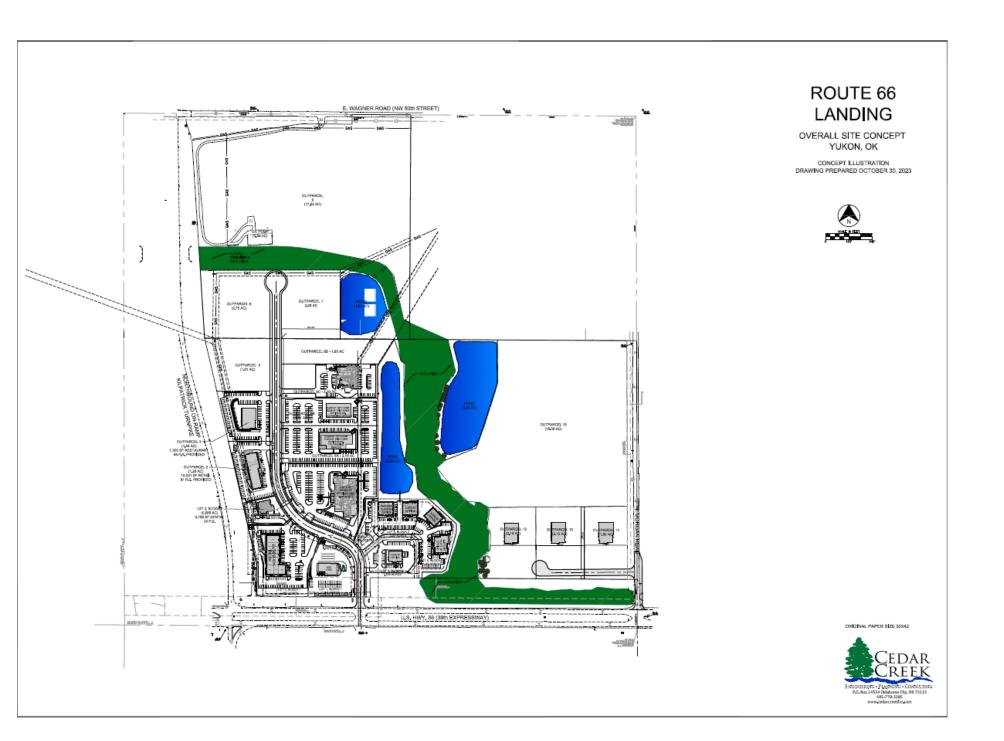

#### Price:

Lot's are priced between \$10/psf - \$18/psf and can be split up depending upon your needs.

| Lot 3: 0.59 AC  | \$18/PSF or \$462,607   |
|-----------------|-------------------------|
| Lot 4: 1.47 AC  | \$18/PSF or \$1,152,598 |
| Lot 5: 1.29 AC  | \$18/PSF or \$1,011,463 |
| Lot 8: 2.81 AC  | \$18/PSF or \$2,203,265 |
| Lot 7: 2.44 AC  | \$10/PSF or \$1,062,864 |
| Lot 6D: 1.60 AC | \$10/PSF or \$696,960   |