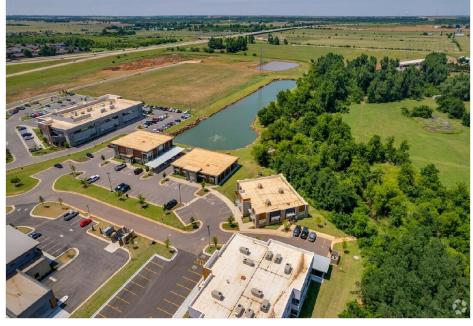

Located off the Kilpatrick Turnpike and NW 39<sup>th</sup> (Rt 66), Route 66 Landing is a prime location for any business looking to take advantage of the highly visible location. Kilpatrick reports traffic counts exceeding 40,000, while NW 39<sup>th</sup> reports counts over 17,000.

## Location