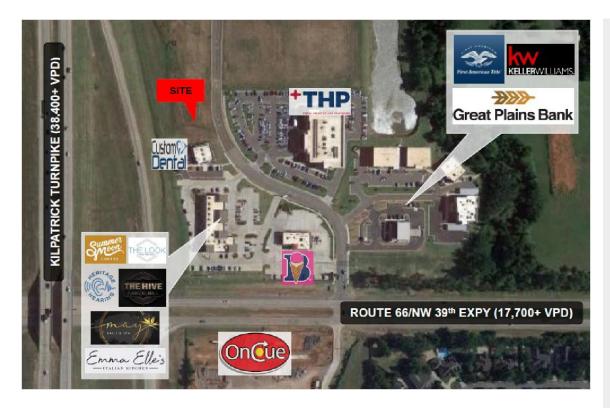

Located off the Kilpatrick Turnpike and NW 39<sup>th</sup> (Rt 66), Route 66 Landing is a prime location for any business looking to take advantage of the highly visible location. Kilpatrick reports traffic counts exceeding 40,000, while NW 39<sup>th</sup> reports counts over 17,000.