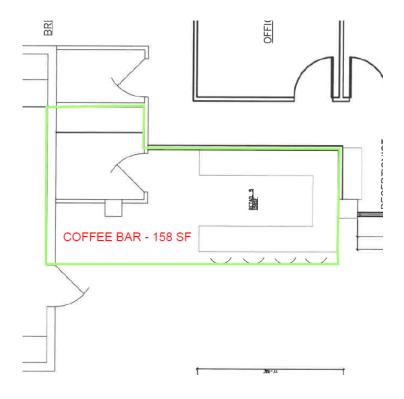

## FOR LEASE

NORTH & MAIN - PROFESSIONAL OFFICE 101 N. BRIDGE ST. BEDFORD, VA

Executive Office Suite Retail Storefront Coffee Bar

## 101 N. BRIDGE ST. BEDFORD, VA