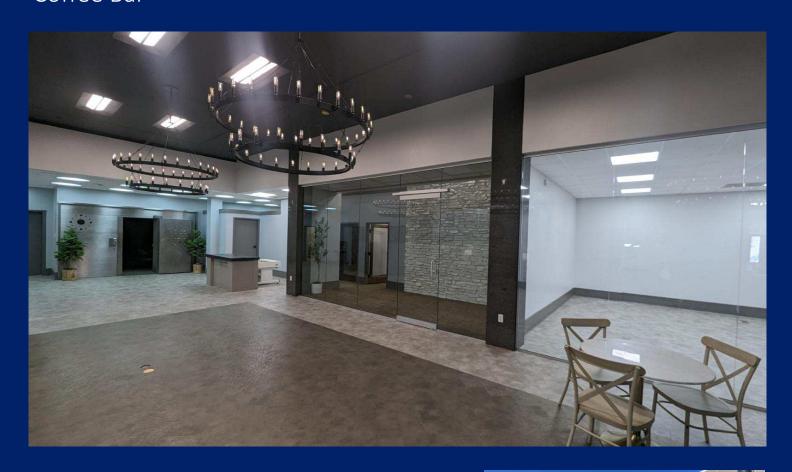

## FOR LEASE

NORTH & MAIN - PROFESSIONAL OFFICE 101 N. BRIDGE ST. BEDFORD, VA

Executive Office Suite Retail Storefront Coffee Bar

## **FEATURES**

- Newly renovated 2023
- High-end finishes throughout
- Common foyer & restrooms
- ADA accessible
- Private Parking available
- On-Street Parking
- Utilities Included
- Signalized intersection
- High visibility