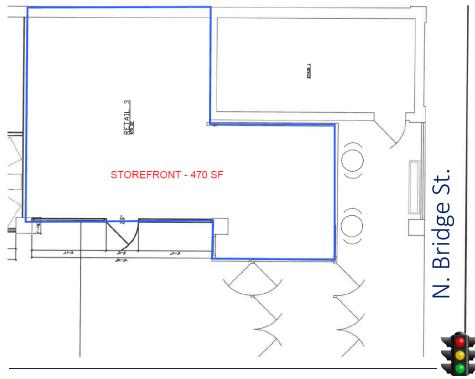

## FOR LEASE

NORTH & MAIN - PROFESSIONAL OFFICE 101 N. BRIDGE ST. BEDFORD, VA

Executive Office Suite Retail Storefront Coffee Bar

## 101 N. BRIDGE ST. BEDFORD, VA