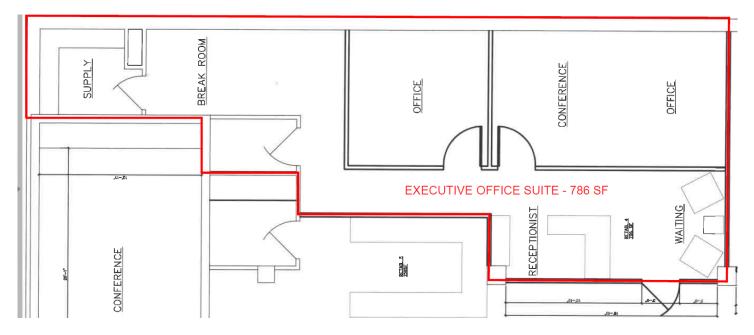

## FOR LEASE

NORTH & MAIN - PROFESSIONAL OFFICE 101 N. BRIDGE ST. BEDFORD, VA

Executive Office Suite Retail Storefront Coffee Bar

## 101 N. BRIDGE ST. BEDFORD, VA