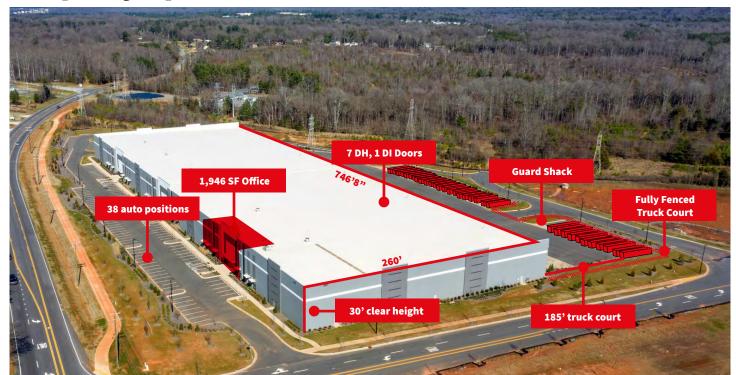

## **Property Specifications**

| Total SF            | ±197,660 SF                                                                                                                                  |
|---------------------|----------------------------------------------------------------------------------------------------------------------------------------------|
| Available SF        | ±69,334                                                                                                                                      |
| Office SF           | ±1,946 SF                                                                                                                                    |
| Building Dimensions | 260' x 746'8"                                                                                                                                |
| Clear Height        | 30'                                                                                                                                          |
| Column Spacing      | 50' x 53'4"                                                                                                                                  |
| Loading             | 7 DH (6 KO's)<br>1 DI                                                                                                                        |
| Dock Equipment      | 4 hydraulic levelers (Rite Hite) w/ seals, lights, & locks<br>3 mechanical levelers (Pioneer) - 30k capacity                                 |
| LED Lighting        | 40 FC throughout warehouse<br>62 FC directly under fixtures                                                                                  |
| Truck Court         | 185'                                                                                                                                         |
| Air Conditioning    | Office & Warehouse fully conditioned                                                                                                         |
| Sprinkler System    | ESFR                                                                                                                                         |
| Power               | 4,000 Amps Existing capacity can support an additional 2,000 amps                                                                            |
| Additional Features | Caulked floor joints, cable trays throughout, compressed air throughout, fully fenced truck court with guard shack, polished concrete floors |