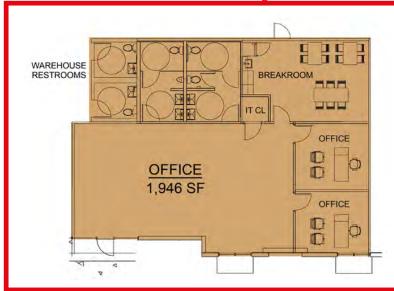

## **Property Floorplans**

## **Property Specifications**

| Total SF            | ±197,660 SF                                                                                                                                  |
|---------------------|----------------------------------------------------------------------------------------------------------------------------------------------|
| Available SF        | ±69,334                                                                                                                                      |
| Office SF           | ±1,946 SF                                                                                                                                    |
| Building Dimensions | 260' x 746'8"                                                                                                                                |
| Clear Height        | 30'                                                                                                                                          |
| Column Spacing      | 50' x 53'4"                                                                                                                                  |
| Loading             | 7 DH (6 KO's)<br>1 DI                                                                                                                        |
| Dock Equipment      | 4 hydraulic levelers (Rite Hite) w/ seals, lights, & locks<br>3 mechanical levelers (Pioneer) - 30k capacity                                 |
| LED Lighting        | 40 FC throughout warehouse<br>62 FC directly under fixtures                                                                                  |
| Truck Court         | 185'                                                                                                                                         |
| Air Conditioning    | Office & Warehouse fully conditioned                                                                                                         |
| Sprinkler System    | ESFR                                                                                                                                         |
| Power               | 4,000 Amps Existing capacity can support an additional 2,000 amps                                                                            |
| Additional Features | Caulked floor joints, cable trays throughout, compressed air throughout, fully fenced truck court with guard shack, polished concrete floors |