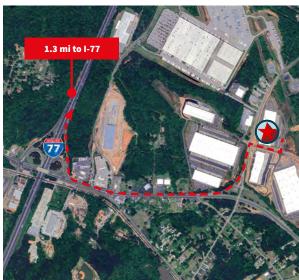

## **LEGACY PARK EAST**

2021 Williams Industrial Blvd Rock Hill, SC

69,334 SF
State-of-the-art Industrial Facility For Lease

**Spencer Yorke** +1 704 927 3004 spencer.yorke@jll.com Jay Hill +1 704 804 5754 jay.hill@jll.com