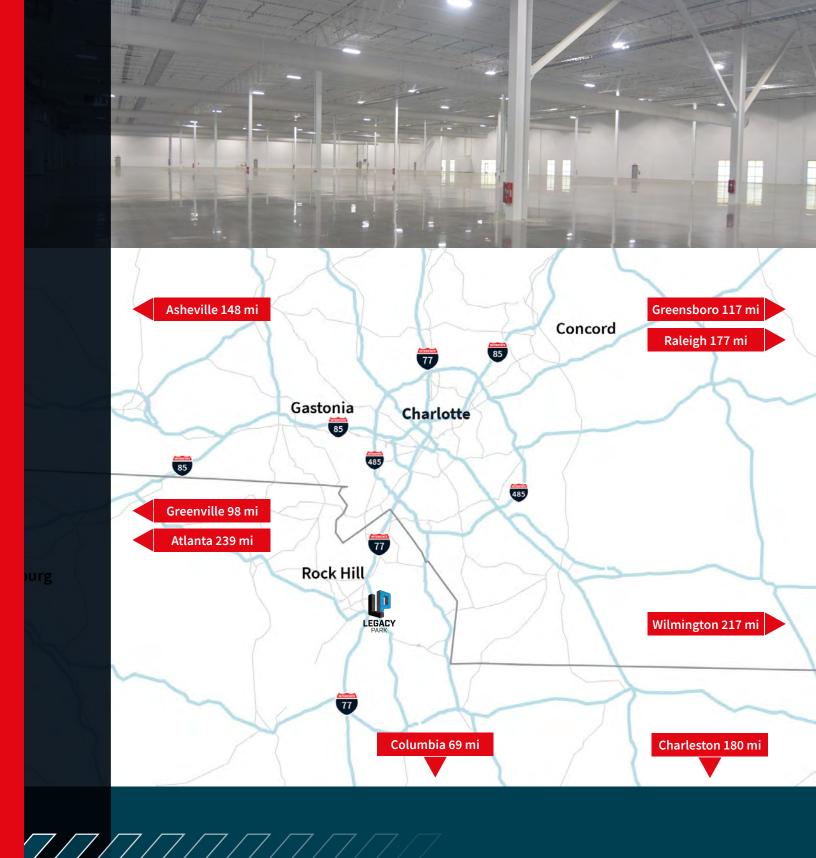

## **LEGACY PARK EAST**

2021 Williams Industrial Blvd Rock Hill, SC

69,334 SF
State-of-the-art Industrial Facility For Lease

**Spencer Yorke** +1 704 927 3004 spencer.yorke@jll.com Jay Hill +1 704 804 5754 jay.hill@jll.com