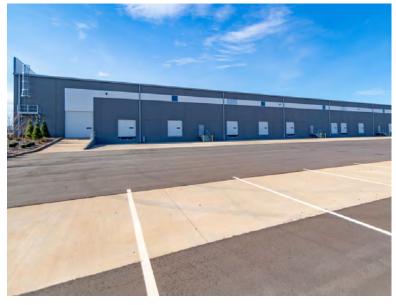

## **Property Specifications**

| Total SF            | ±197,660 SF                                                                                                                                  |
|---------------------|----------------------------------------------------------------------------------------------------------------------------------------------|
| Available SF        | ±69,334                                                                                                                                      |
| Office SF           | ±1,946 SF                                                                                                                                    |
| Building Dimensions | 260' x 746'8"                                                                                                                                |
| Clear Height        | 30'                                                                                                                                          |
| Column Spacing      | 50' x 53'4"                                                                                                                                  |
| Loading             | 7 DH (6 KO's)<br>1 DI                                                                                                                        |
| Dock Equipment      | 4 hydraulic levelers (Rite Hite) w/ seals, lights, & locks<br>3 mechanical levelers (Pioneer) - 30k capacity                                 |
| LED Lighting        | 40 FC throughout warehouse<br>62 FC directly under fixtures                                                                                  |
| Truck Court         | 185'                                                                                                                                         |
| Air Conditioning    | Office & Warehouse fully conditioned                                                                                                         |
| Sprinkler System    | ESFR                                                                                                                                         |
| Power               | 4,000 Amps Existing capacity can support an additional 2,000 amps                                                                            |
| Additional Features | Caulked floor joints, cable trays throughout, compressed air throughout, fully fenced truck court with guard shack, polished concrete floors |