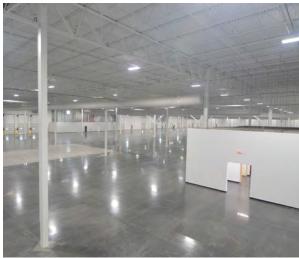

## **Property Specifications**

| Total SF            | ±197,660 SF                                                                                                                                  |
|---------------------|----------------------------------------------------------------------------------------------------------------------------------------------|
| Available SF        | ±69,334                                                                                                                                      |
| Office SF           | ±1,946 SF                                                                                                                                    |
| Building Dimensions | 260' x 746'8"                                                                                                                                |
| Clear Height        | 30'                                                                                                                                          |
| Column Spacing      | 50' x 53'4"                                                                                                                                  |
| Loading             | 7 DH (6 KO's)<br>1 DI                                                                                                                        |
| Dock Equipment      | 4 hydraulic levelers (Rite Hite) w/ seals, lights, & locks<br>3 mechanical levelers (Pioneer) - 30k capacity                                 |
| LED Lighting        | 40 FC throughout warehouse<br>62 FC directly under fixtures                                                                                  |
| Truck Court         | 185'                                                                                                                                         |
| Air Conditioning    | Office & Warehouse fully conditioned                                                                                                         |
| Sprinkler System    | ESFR                                                                                                                                         |
| Power               | 4,000 Amps Existing capacity can support an additional 2,000 amps                                                                            |
| Additional Features | Caulked floor joints, cable trays throughout, compressed air throughout, fully fenced truck court with guard shack, polished concrete floors |