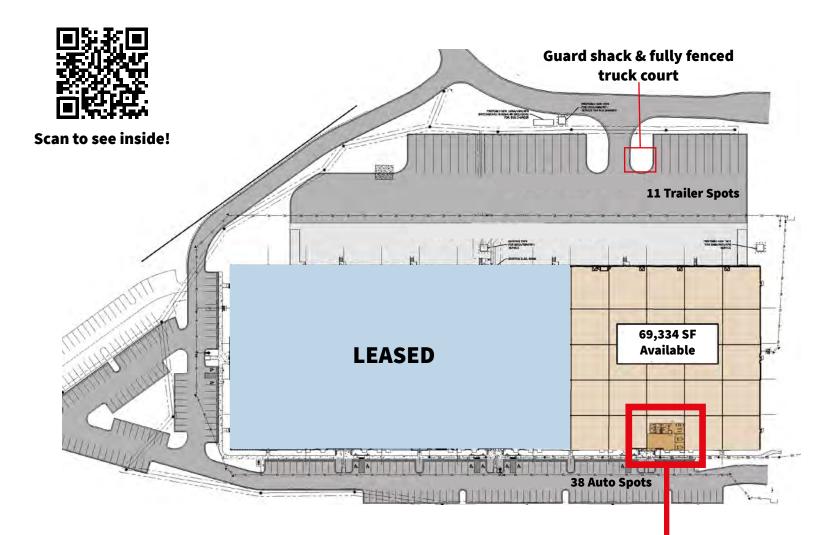

## **LEGACY PARK EAST**

2021 Williams Industrial Blvd Rock Hill, SC

69,334 SF
State-of-the-art Industrial Facility For Lease

**Spencer Yorke** +1 704 927 3004 spencer.yorke@jll.com Jay Hill +1 704 804 5754 jay.hill@jll.com

## **Property Specifications**

| Total SF            | ±197,660 SF                                                                                                                                  |
|---------------------|----------------------------------------------------------------------------------------------------------------------------------------------|
| Available SF        | ±69,334                                                                                                                                      |
| Office SF           | ±1,946 SF                                                                                                                                    |
| Building Dimensions | 260' x 746'8"                                                                                                                                |
| Clear Height        | 30'                                                                                                                                          |
| Column Spacing      | 50' x 53'4"                                                                                                                                  |
| Loading             | 7 DH (6 KO's)<br>1 DI                                                                                                                        |
| Dock Equipment      | 4 hydraulic levelers (Rite Hite) w/ seals, lights, & locks<br>3 mechanical levelers (Pioneer) - 30k capacity                                 |
| LED Lighting        | 40 FC throughout warehouse<br>62 FC directly under fixtures                                                                                  |
| Truck Court         | 185'                                                                                                                                         |
| Air Conditioning    | Office & Warehouse fully conditioned                                                                                                         |
| Sprinkler System    | ESFR                                                                                                                                         |
| Power               | 4,000 Amps Existing capacity can support an additional 2,000 amps                                                                            |
| Additional Features | Caulked floor joints, cable trays throughout, compressed air throughout, fully fenced truck court with guard shack, polished concrete floors |