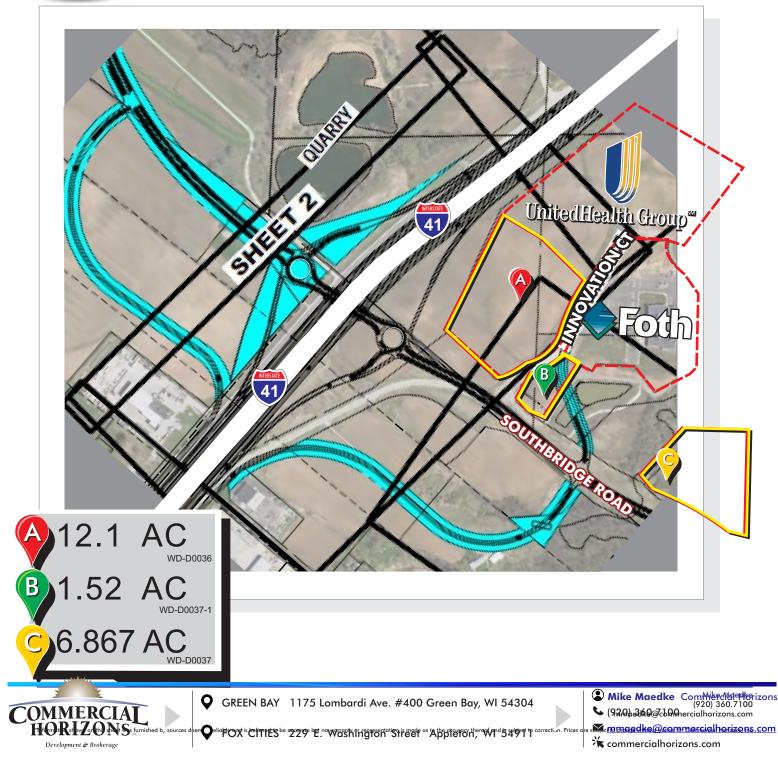

**VACANT LAND Build to Suit Only** OMMERCIA Southbridge Rd & Interstate 41 (West De Pere, WI DE PERE BUSINESS PARK / INTTERSTATE LOTS Zoned: Planned Development District Construction, Inc. WD-D0036 .52 AC Human WD-D0037-1 Team Motorsports Hemlock Creek 6.867 AC The Preserve WD-D0037 P MidWe 5157111020 41 UnitedHealth Group the methodely of B rench Rd Southbridge Rd St! Mark Lutheran Church Source Bridge Road ed a CrossPoint Church Demographic American 3 Fab Sunbelt Rentals Red<sup>4</sup> Maple F **Fully improved** in **TIF District** with *excellent visibility and I-41 frontage* 

**Fully improved** in **TIF District** with *excellent visibility and I-41 frontage* bordered by UnitedHealth Group. Parcel A is **12.1 acres** and can be subdivided. Parcel B is **1.52 acres** and parcel C is **6.867 acres**. Many potential uses including office (corporate headquarters) and retail opportunities...

Construction begins in 2025.

ORK BY BROWN COUNTY

F

First I-41 Interchange of Green Bay Metro Area
Fully improved in TIF District with *excellent visibility and I-41 frontage*Parcel is 12.1 acres / *can be subdivided*.
Parcel is 1.52 acres.
Parcel is 6.867 acres of which 3.93 *acres is useable*.
Many potential uses including office, hotel, medical and retail opportunities...