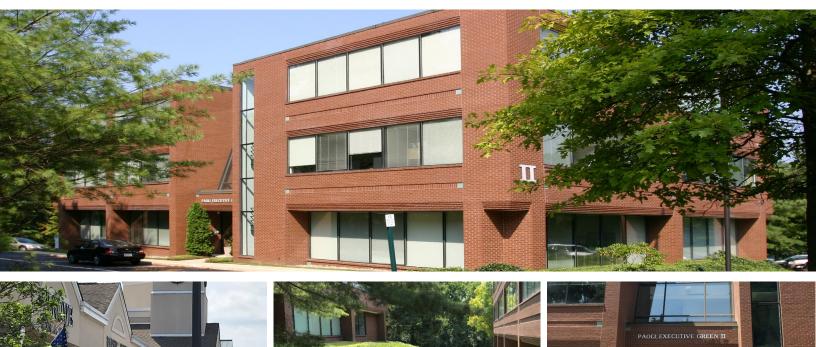

43 Leopard Road Paoli, PA 19301

# Up to 4,073 sf of office space available for lease in the heart of Paoli along Route 252

#### **Available Suites:**

- **First floor suite:** 2,009 sf // \$24.50/SF + electric, janitorial included
- Second floor suite: 1,246 sf // \$22.50/SF + electric, janitorial included
- Third floor suite: 818 sf // \$22.50/SF + electric, janitorial included
- 1/4 mile south of Route 30 on Route 252 (Leopard Road) and 164 spaces on site; 82 spaces per building
- Walkable to numerous area amenities