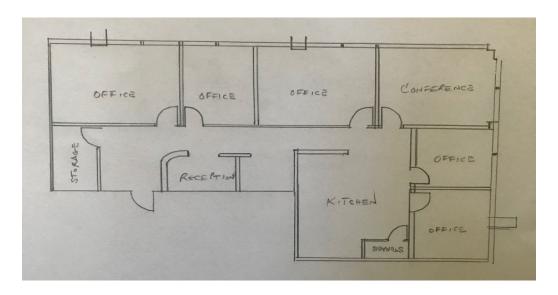

#### 1st Floor Suite: 2,009 sf

Updated finishes throughout, partially furnished, move-in ready suite. 5 private windowed offices, corner conference room, kitchen, built-in reception desk, abundant storage.