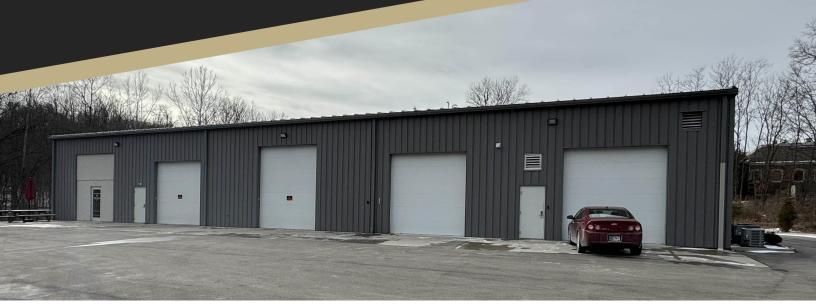

### **PROPERTY HIGHLIGHTS**

10,000 sf of light industrial manufacturing. Convenient location on Bloomington's southwest side and very close to I-69. Clear span building. Currently the building is split into 2 sections, one 4,000 sf and 6,000 sf. Ample parking, loading bays, and plenty of power for most light industrial needs.