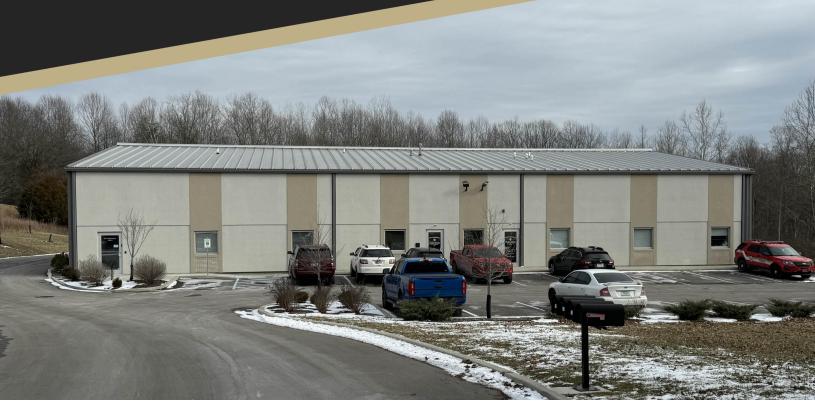

### **PROPERTY HIGHLIGHTS**

10,000 sf of light industrial manufacturing. Convenient location on Bloomington's southwest side and very close to I-69. Clear span building. Currently the building is split into 2 sections, one 4,000 sf and 6,000 sf. Ample parking, loading bays, and plenty of power for most light industrial needs.

#### SALE DETAILS

Gross SF +/-10,000 Floors Offices Multiple Zoning Light industrial & office uses Parking Lot Asphalt **#** Parking Spaces +/-20 Price \$2,200,000 \$xx/SF NNN Lease