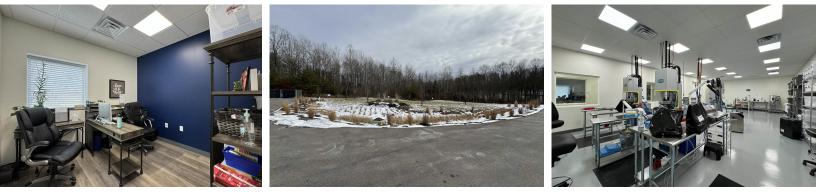

### **PROPERTY HIGHLIGHTS**

10,000 sf of light industrial manufacturing. Convenient location on Bloomington's southwest side and very close to I-69. Clear span building. Currently the building is split into 2 sections, one 4,000 sf and 6,000 sf. Ample parking, loading bays, and plenty of power for most light industrial needs.