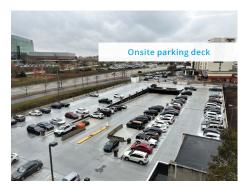

## Property Highlights

- Just one suite remaining! 6th Floor - 2,603 SF
- Recently renovated lobby
- 617 total parking spaces, 540-car attached garage with covered skywalk to building lobby
- Onsite deli and ample surounding amenities including restaurants, banks, shops, and hotels
- Commuter-friendly location with direct access to I-376, Rt. 48, Rt. 22 and the Pennsylvania Turnpike