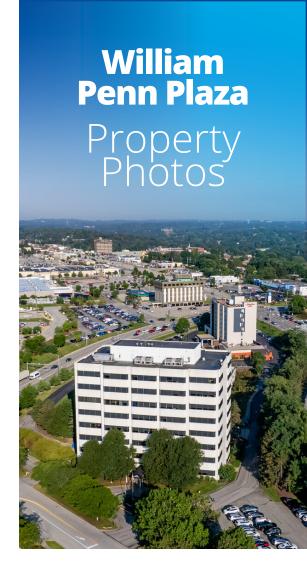

onditions and warranties arising out of this document and excludes all liability for loss and damages arising there from. This publication is the copyrighted property of Colliers and /or its licensor(s). © 2023. All rights reserved. This communication is not intended to cause or induce breach of an existing listing agreement.

## William Penn Plaza

2790 Mosside Boulevard Monroeville, PA 15146

## Property Highlights

- Just one suite remaining! 6th Floor - 2,603 SF
- Recently renovated lobby
- 617 total parking spaces, 540-car attached garage with covered skywalk to building lobby
- Onsite deli and ample surounding amenities including restaurants, banks, shops, and hotels
- Commuter-friendly location with direct access to I-376, Rt. 48, Rt. 22 and the Pennsylvania Turnpike