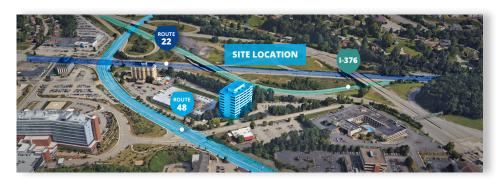

## William Penn Plaza

2790 Mosside Boulevard Monroeville, PA 15146

## Property Highlights

- Just one suite remaining! 6th Floor - 2,603 SF
- Recently renovated lobby
- 617 total parking spaces, 540-car attached garage with covered skywalk to building lobby
- Onsite deli and ample surounding amenities including restaurants, banks, shops, and hotels
- Commuter-friendly location with direct access to I-376, Rt. 48, Rt. 22 and the Pennsylvania Turnpike