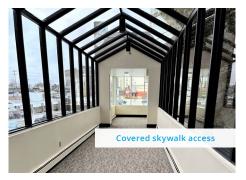

## Property Highlights

- Just one suite remaining! 6th Floor - 2,603 SF
- Recently renovated lobby
- 617 total parking spaces, 540-car attached garage with covered skywalk to building lobby
- Onsite deli and ample surounding amenities including restaurants, banks, shops, and hotels
- Commuter-friendly location with direct access to I-376, Rt. 48, Rt. 22 and the Pennsylvania Turnpike