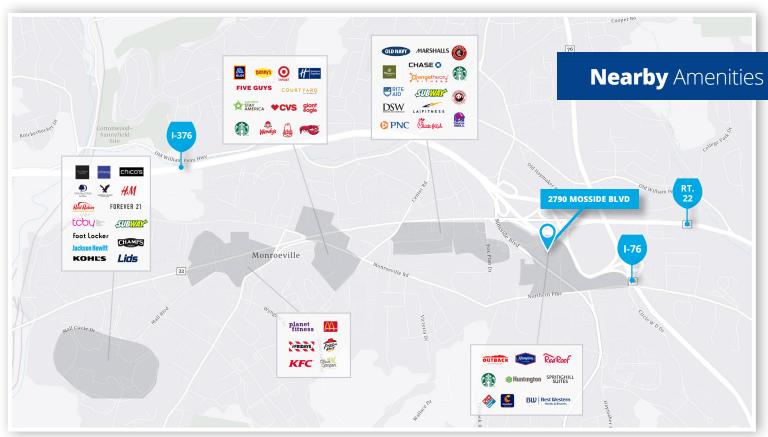

## Property Highlights

- Just one suite remaining! 6th Floor - 2,603 SF
- Recently renovated lobby
- 617 total parking spaces, 540-car attached garage with covered skywalk to building lobby
- Onsite deli and ample surounding amenities including restaurants, banks, shops, and hotels
- Commuter-friendly location with direct access to I-376, Rt. 48, Rt. 22 and the Pennsylvania Turnpike