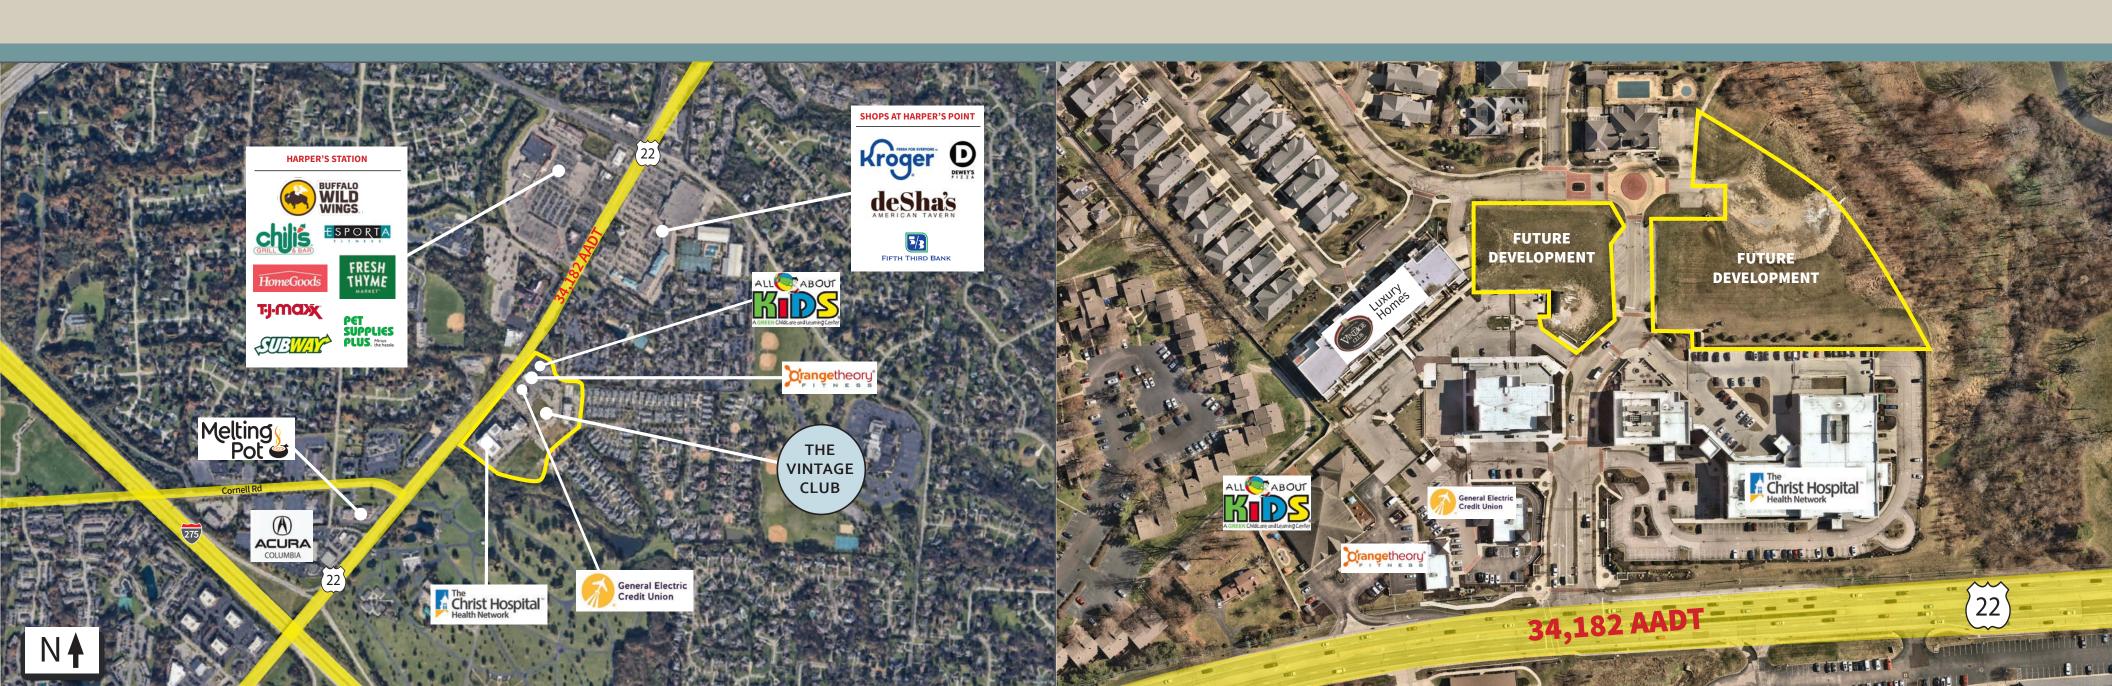

This amenity-rich master planned community is surrounded by some of Cincinnati's wealthiest neighborhoods including Indian Hill, Kenwood and Blue Ash. There is immediate access onto I-275 and only 1.3 miles to I-71. The site is located in close proximity to Harper's Station and The Shops at Harper's Point, which include a new Kroger Marketplace, TJ Maxx, Homegoods, Steinmart, LA Fitness, Fresh Thyme and a variety of restaurants. The brand new Christ Hospital outpatient center is part of the development.

#### ANNUAL VISITS

- 1.6M KROGER
  - HARPER'S POINT
  - 4M harper's station

Of the top wealthiest neighborhoods in Cincinnati are within the trade area: Indian Hill, Kenwood and Blue Ash.

- Highly-educated, affluent market
- Style matters, from personal appearance to their homes

## Montgomery Road (34,182 VPD)

Z