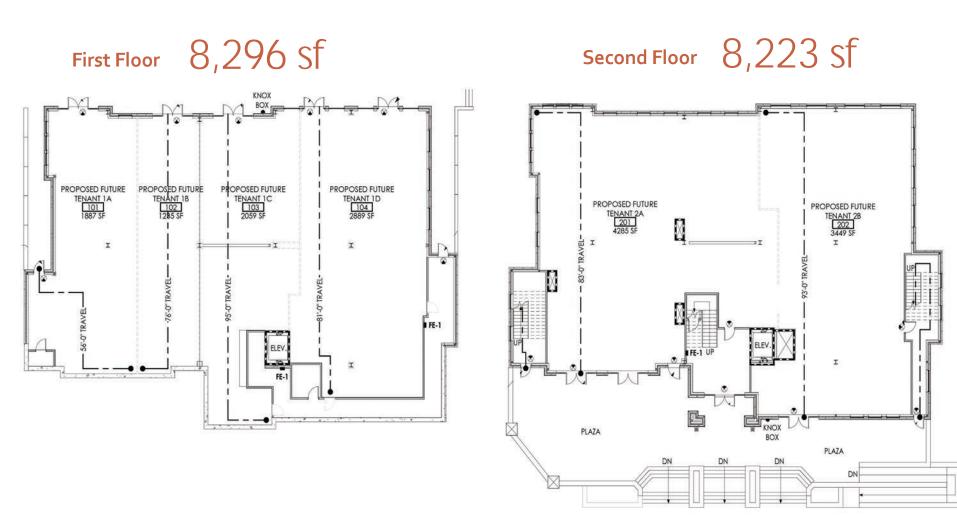

| 58,504    |
| d  | \$170,302 | \$155,893 | \$149,752 |

#### ANNUAL VISITS

- 1.6M KROGER
  - HARPER'S POINT
  - 4M harper's station



Of the top wealthiest neighborhoods in Cincinnati are within the trade area: Indian Hill, Kenwood and Blue Ash.



- Highly-educated, affluent market
- Style matters, from personal appearance to their homes



Well-connected on the latest devices and understand how to use them



Physical fitness is a priority, including club memberships and home equipment



Family-oriented market and live in new housing away from the bustle of the city, but close enough to commute



Participate in bicycling, jogging, golfing, boating and target shooting

## THE PROPERTY - 1010 Vintage Club Boulevard



FLOOR PLANS

Delivery Q1 2023

## Montgomery Road (34,182 VPD)



Z



### CONTACTS

**Giorgio A. Karras** Vice President +1 513 719 3720 giorgio.karras@jll.com

Kevin Thobe Vice President +1 513 252 2189 kevin.thobe@jll.com

jll.com/properties



### THE VILLAGE AT VINTAGE CLUB