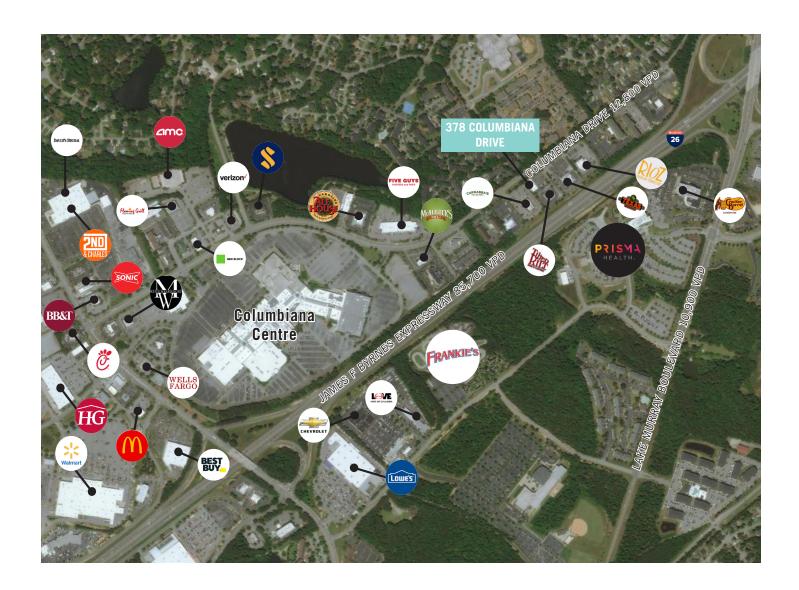

# COLUMBIANA DRIVE SUITE 4 Columbia, SC 29212 FOR LEASE

RETAIL SHOP AVAILABLE IN HIGH PROFILE RETAIL CORRIDOR

# **±2,400 SF** AVAILABLE: Retail Space For Lease on Columbiana Drive

- Former Vaping Zone
- > High profile retail corridor in Columbia
- > Ample parking (5 per 1,000)
- Monument signage and exposure on Columbiana Drive



**LEASE RATE: \$20.00 PSF NNN** 

#### CONTACT

TRINITY PARTNERS



### **378 COLUMBIANA DRIVE**

COLUMBIA, SC 29212

#### **POINT OF INTEREST**



#### **CONTACT**

TRINITY PARTNERS

ROB LAPIN | Director, Brokerage Services | riapin@trinity-partners.com | 803-567-1536

BRADEN SHOCKLEY | Brokerage Associate | bshockley@trinity-partners.com | 803-567-1373



## 378 COLUMBIANA DRIVE

COLUMBIA, SC 29212

#### **DEMOGRAPHICS**

One (1) Mile Radius

Three (3) Mile Radius

Five (5) Mile Radius

**2021 POPULATION** 

6,531

2026 ESTIMATED POPULATION: 6,789



2021 POPULATION

2026 ESTIMATED POPULATION: 48,647



2021 POPULATION

2026 ESTIMATED POPULATION: 96,171

2010-2021 POPULATION GROWTH

ANNUAL GROWTH RATE: 0.9%
2021-2026 ESTIMATED ANNUAL GROWTH RATE: 0.8%



2010-2021 POPULATION GROWTH

ANNUAL GROWTH RATE: 0.2%
2021-2026 ESTIMATED ANNUAL GROWTH RATE: 0.6%



2010-2021 POPULATION GROWTH

ANNUAL GROWTH RATE: 0.5%
2021-2026 ESTIMATED ANN