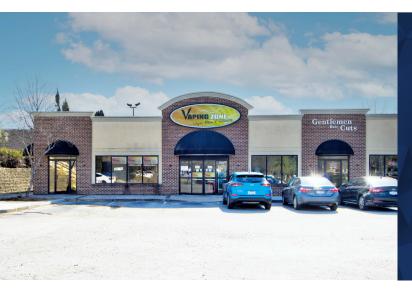

# COLUMBIANA DRIVE SUITE 4 Columbia, SC 29212 FOR LEASE

RETAIL SHOP AVAILABLE IN HIGH PROFILE RETAIL CORRIDOR

# **±2,400 SF** AVAILABLE: Retail Space For Lease on Columbiana Drive

- Former Vaping Zone
- > High profile retail corridor in Columbia
- > Ample parking (5 per 1,000)
- Monument signage and exposure on Columbiana Drive

### **378 COLUMBIANA DRIVE**

COLUMBIA, SC 29212