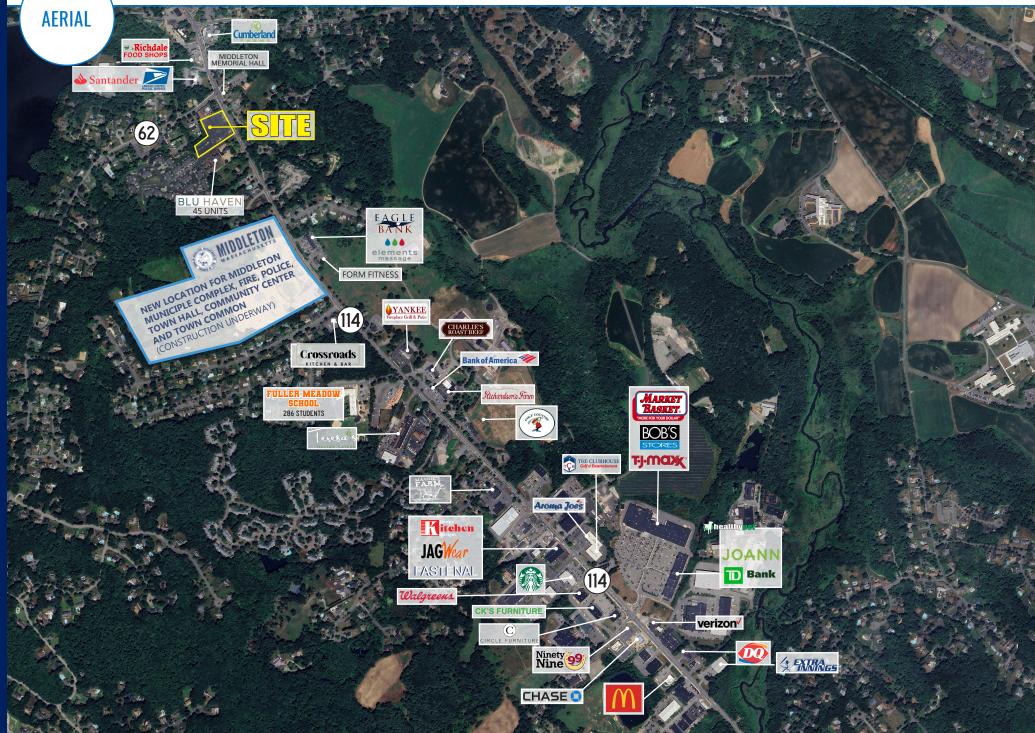

## **PROPERTY HIGHLIGHTS**

- PERMITTED: New mixed use development on Route 114, the site of former Angelica's restaurant, in Middleton
- High profile center located between Middleton Town Square and new Middleton Municipal Complex
- +/- 18,800 SF of new retail space with on-site retail only parking
- Parking ratio minimum of 6 per 1000 sf of retail
- Ground lease or Build-to-Suit possible
- Serving the commuter traffic on Route 114 as well as the communities of Middleton, Lynfield, North Andover, and Danvers
- Route 114 23,870 vehicles per day
- Route 62 8,235 vehicles per day

**Middleton Corner** will be a mixed-use development comprised of a 60 unit high-end luxury apartment complex with approximately 18,800 SF of retail on over 5 acres at the intersection of Routes 62 and 114.

Additionally, this and the other new residential projects built and under construction along Route 114 will complement the years long town project of relocating and condensing the Middleton Town Services to a centralized "Middleton Municipal Complex" within a 5-minute walk of the site.