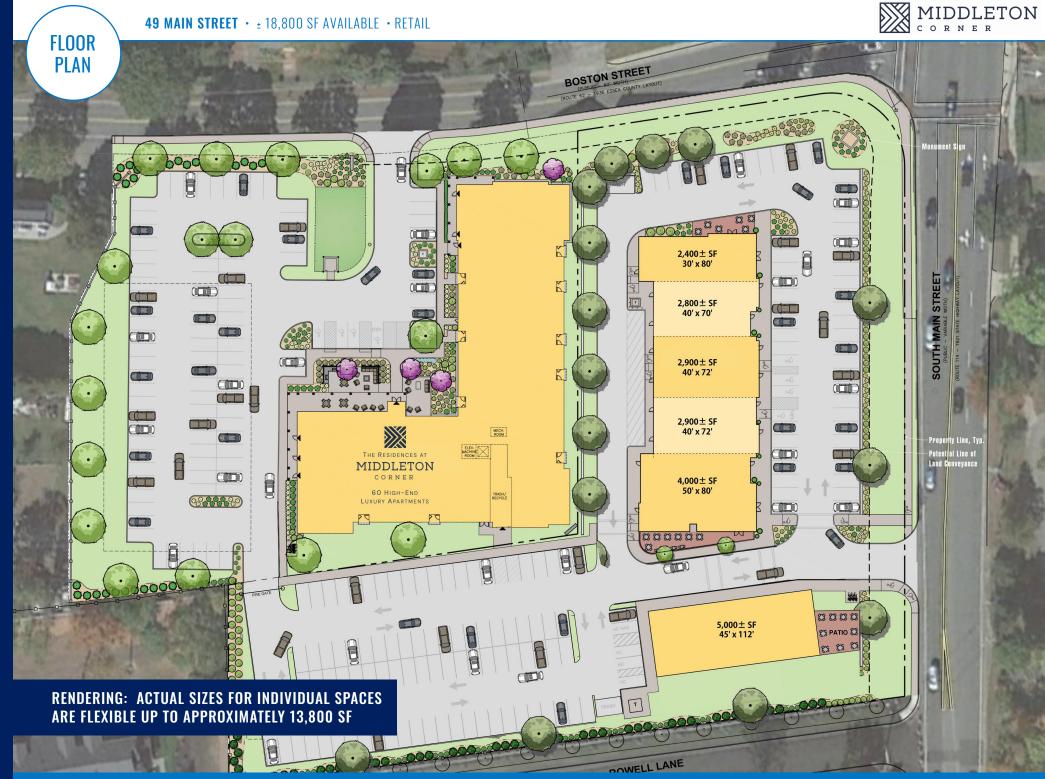

**Middleton Corner** will be a mixed-use development comprised of a 60 unit high-end luxury apartment complex with approximately 18,800 SF of retail on over 5 acres at the intersection of Routes 62 and 114.

## UP TO 18,800 SF AVAILABLE | NEW RETAIL DEVELOPMENT

MARY POWERS 617.694.6922 MPOWERS@ATLANTICRETAIL.COM

Atlantic RETAIL

ALBANY

ATLANTA

BOSTON THE PRUDENTIAL CENTER BOSTON, MA 02199 617.239.3600

CHARLOTTE LOS ANGELES **NEW YORK CITY** ORLANDO PITTSBURGH