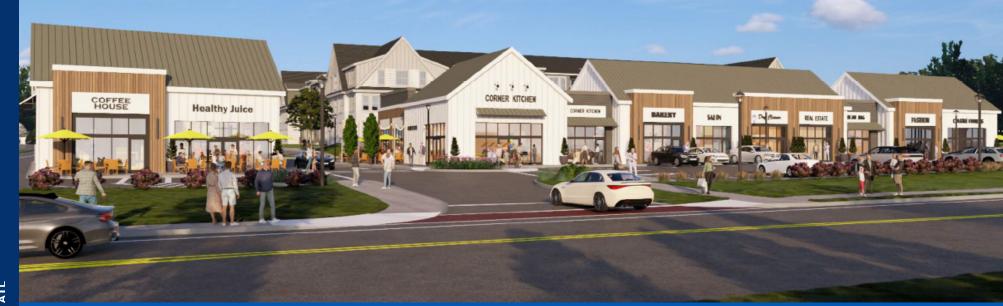

## **PROPERTY HIGHLIGHTS**

- PERMITTED: New mixed use development on Route 114, the site of former Angelica's restaurant, in Middleton
- High profile center located between Middleton Town Square and new Middleton Municipal Complex
- +/- 18,800 SF of new retail space with on-site retail only parking
- Parking ratio minimum of 6 per 1000 sf of retail
- Ground lease or Build-to-Suit possible
- Serving the commuter traffic on Route 114 as well as the communities of Middleton, Lynfield, North Andover, and Danvers
- Route 114 23,870 vehicles per day
- Route 62 8,235 vehicles per day

**Middleton Corner** will be a mixed-use development comprised of a 60 unit high-end luxury apartment complex with approximately 18,800 SF of retail on over 5 acres at the intersection of Routes 62 and 114.

## UP TO 18,800 SF AVAILABLE | NEW RETAIL DEVELOPMENT

MARY POWERS 617.694.6922 MPOWERS@ATLANTICRETAIL.COM

Atlantic RETAIL

ALBANY

ATLANTA

BOSTON THE PRUDENTIAL CENTER BOSTON, MA 02199 617.239.3600

CHARLOTTE LOS ANGELES **NEW YORK CITY** ORLANDO PITTSBURGH