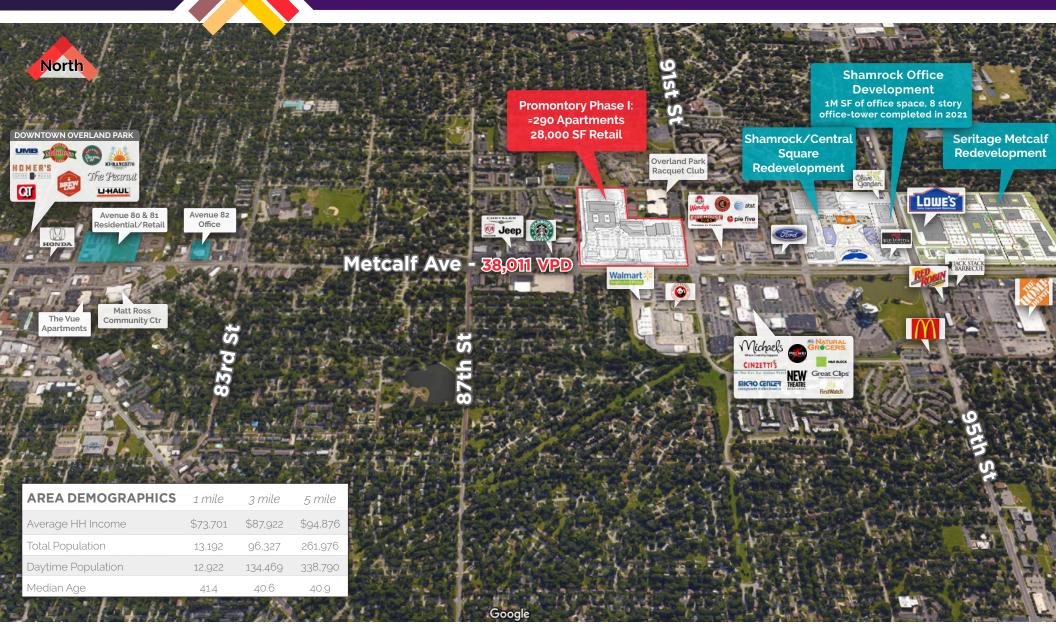

## **PROMONTORY | HIGH-END RETAIL SPACE**

NEC 91st Street & Metcalf Avenue | Overland Park, KS 66212

Promontory Phase 1: 21,293 SF Retail Space Promontory Phase 1: 8.306 SF Available 290 High-end Apartment Units Promontory Phase 2: +150 Luxury Apartments SERV Entertainment Complex **OPENS Q1, 2023** gilbert's 1.350 SF Available Alaskan Metcalf Ave - 38,011 VPD ΙΗΟΡ Promontory, located in the heart of Overland Park on the northeast corner of 91st Street & Metcalf Avenue, is a 25acre, mixed-use development consisting of 130,000 SF of retail space and 440 luxury apartments. Promontory is a unique, high end, lifestyle experience designed and built by Launch Development to attract PROMONTORY exclusive retailers and restauranteurs. With separate, secure, structured parking for the residents, retailers and restaurants are assured ample parking close to the action. ESTD 2015

# SITF PLAN

Phase 1 Retail

21,293 SF of Retail space Join KC Wine & Spirits

1,350 SF Space Available 14,500 SF building. Join: Sola-

Salon, Sally Beauty & Bo Lings

## **Existing Retail** J. Gilbert's Restaurant

10,420 SF

Metcalf Ave - 38,011 VPD

The information contained herein has been obtained through sources deemed reliable by Crossroads Real Estate Group, but cannot be guaranteed for its accuracy. We recommend to the buyer that any information, which is of special interest, should be obtained through independent verification. All measurements are approximate.