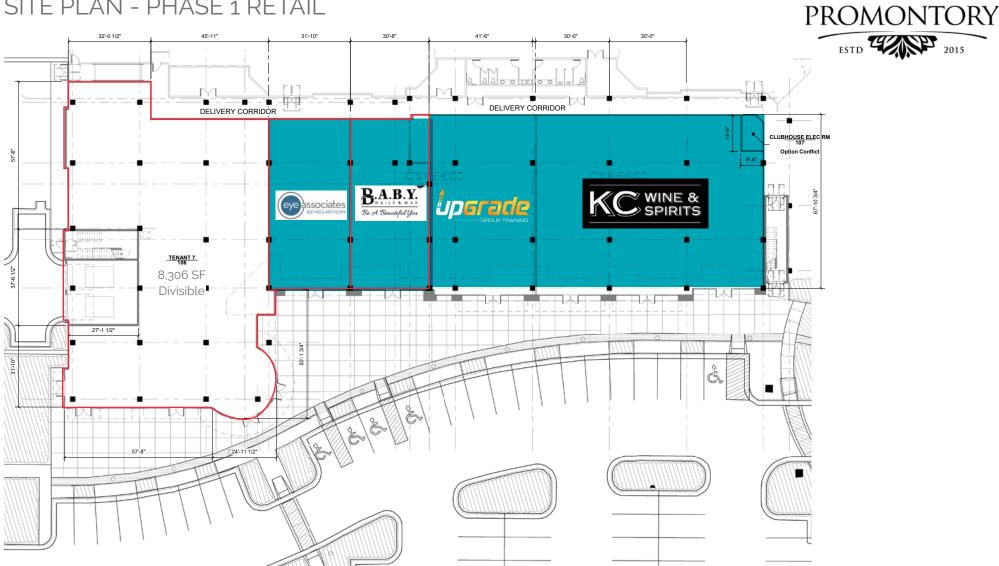

Promontory features flexible spaces up to 8,306 SF.

# SITF PLAN

Phase 1 Retail

21,293 SF of Retail space Join KC Wine & Spirits

1,350 SF Space Available 14,500 SF building. Join: Sola-

Salon, Sally Beauty & Bo Lings