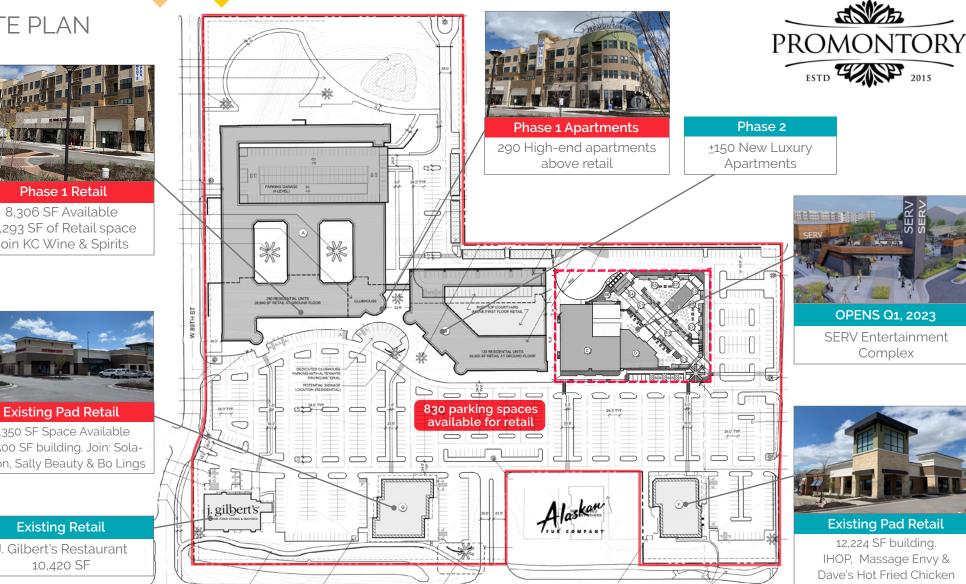

## **PROMONTORY | HIGH-END RETAIL SPACE**

NEC 91st Street & Metcalf Avenue | Overland Park, KS 66212

Promontory Phase 1: 21,293 SF Retail Space Promontory Phase 1: 8.306 SF Available 290 High-end Apartment Units Promontory Phase 2: +150 Luxury Apartments SERV Entertainment Complex **OPENS Q1, 2023** gilbert's 1.350 SF Available Alaskan Metcalf Ave - 38,011 VPD ΙΗΟΡ Promontory, located in the heart of Overland Park on the northeast corner of 91st Street & Metcalf Avenue, is a 25acre, mixed-use development consisting of 130,000 SF of retail space and 440 luxury apartments. Promontory is a unique, high end, lifestyle experience designed and built by Launch Development to attract PROMONTORY exclusive retailers and restauranteurs. With separate, secure, structured parking for the residents, retailers and restaurants are assured ample parking close to the action. ESTD 2015

# SITF PLAN

Phase 1 Retail

21,293 SF of Retail space Join KC Wine & Spirits

1,350 SF Space Available 14,500 SF building. Join: Sola-

Salon, Sally Beauty & Bo Lings

## **Existing Retail** J. Gilbert's Restaurant

10,420 SF

Metcalf Ave - 38,011 VPD

The information contained herein has been obtained through sources deemed reliable by Crossroads Real Estate Group, but cannot be guaranteed for its accuracy. We recommend to the buyer that any information, which is of special interest, should be obtained through independent verification. All measurements are approximate.