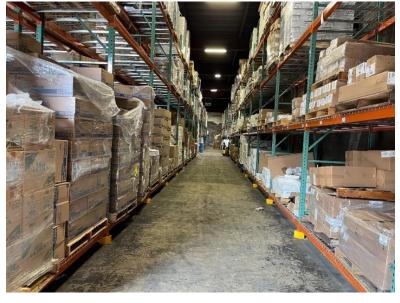

#### **Pricing and timing:**

Lease price: \$19.00/SF Net

Taxes: \$30,996.48 (\$2.54/SF)

CAM \$0.40/SF + direct

Insurance \$1.00

**Occupancy:** ±4/1/2025

- Free standing, clear span building
- Fenced yard
- L.I. Expwy exit 39
- Two 16' wide x 14' high Drive-in doors
- Dock has electric operated leveler
- Firestone TPO roof warrantied thru 2035
- 1 year old pallet racking for sale

705 pallet positions (2,005 lbs./position)