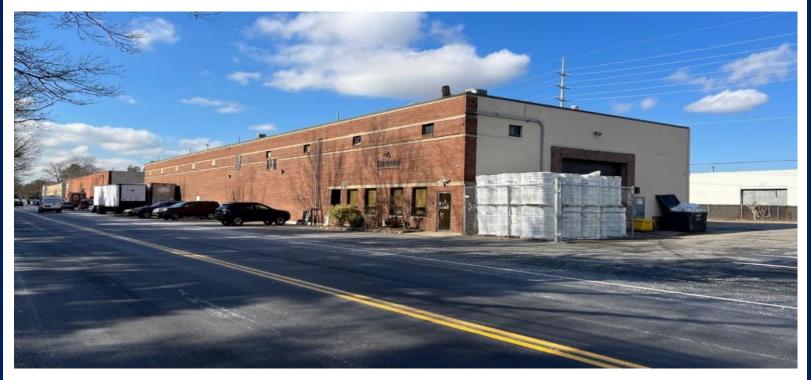

## 12,206/SF Industrial Building for Lease

## 4 Commercial Ave., Garden City NY

#### **Specifications:**

Building Size: ±12,206/sf

Lot Size: .52 acres

Office space: ±2,000/SF (2 story)

Loading: 2 docks & 2 drive-ins

Height: ±20' clear ceiling height

Power: 400 amps

A/C: Offices Only

Heat: Gas

Parking: 25+ street

**Zoning:** C-S (Warehouse)

1<sup>st</sup> Floor: ±11,150/sf

2<sup>nd</sup> floor: ±1,057/sf