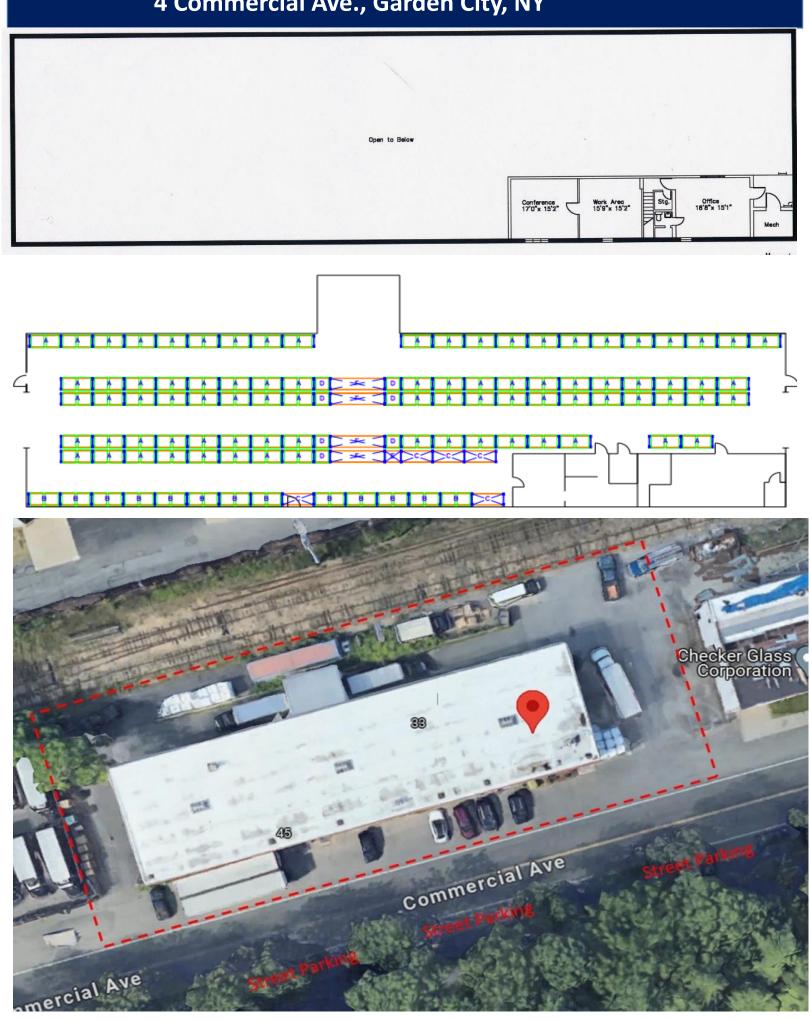

## 4 Commercial Ave., Garden City NY

#### **Specifications:**

Building Size: ±12,206/sf

Lot Size: .52 acres

Office space: ±2,000/SF (2 story)

Loading: 2 docks & 2 drive-ins

Height: ±20' clear ceiling height

Power: 400 amps

A/C: Offices Only

Heat: Gas

Parking: 25+ street

**Zoning:** C-S (Warehouse)

1<sup>st</sup> Floor: ±11,150/sf

2<sup>nd</sup> floor: ±1,057/sf

705 pallet positions (2,005 lbs./position)