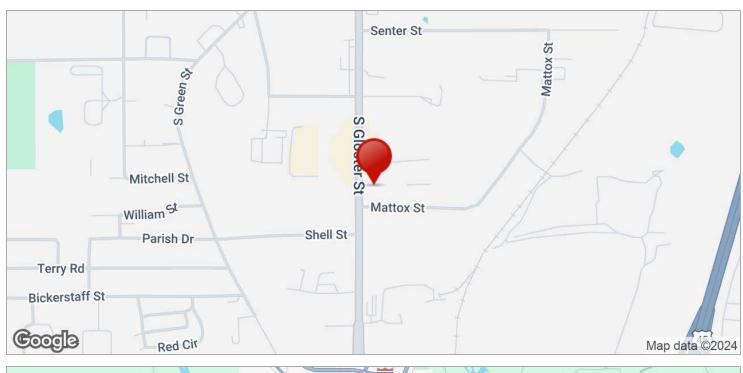

#### LOCATION OVERVIEW

Located on primary business retail corridor Gloster Street 1/4 of a mile from State Hwy 278/6. Great access (1/2 mile) to State Hwy 45 which connects to Interstate 22. Office is located next to MS Radio group and neighbors include Walls Bargain Center, other retail, restaurants, professional offices and light industrial properties.