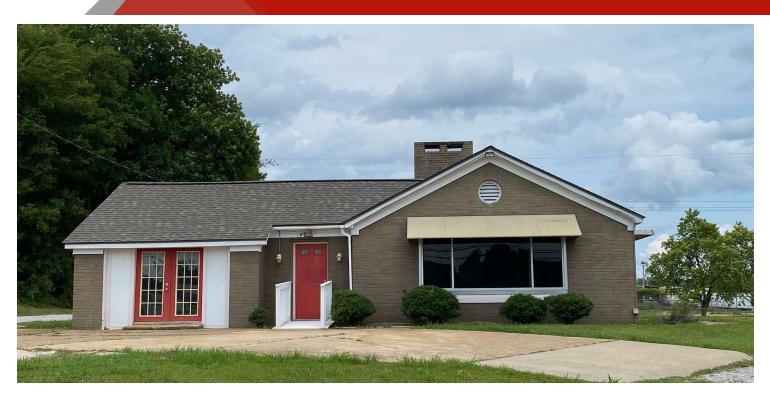

#### PROPERTY OVERVIEW

Turn-Key Daycare with reception area, with 3 large rooms, kitchen and two restrooms. Space has sinks in rooms and a fenced play area behind the building. Great start up location with appliances and almost ready to open for business.

#### LOCATION OVERVIEW

Located on primary business retail corridor Gloster Street 1/4 of a mile from State Hwy 278/6. Great access (1/2 mile) to State Hwy 45 which connects to Interstate 22. Office is located next to MS Radio group and neighbors include Walls Bargain Center, other retail, restaurants, professional offices and light industrial properties.