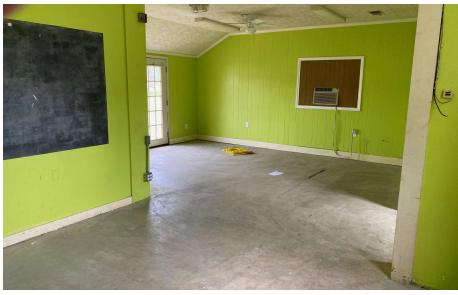

#### PROPERTY OVERVIEW

Turn-Key Daycare with reception area, with 3 large rooms, kitchen and two restrooms. Space has sinks in rooms and a fenced play area behind the building. Great start up location with appliances and almost ready to open for business.