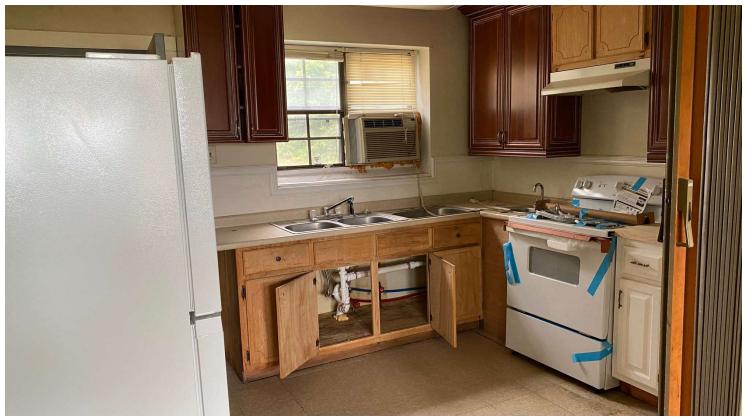

#### PROPERTY OVERVIEW

Turn-Key Daycare with reception area, with 3 large rooms, kitchen and two restrooms. Space has sinks in rooms and a fenced play area behind the building. Great start up location with appliances and almost ready to open for business.