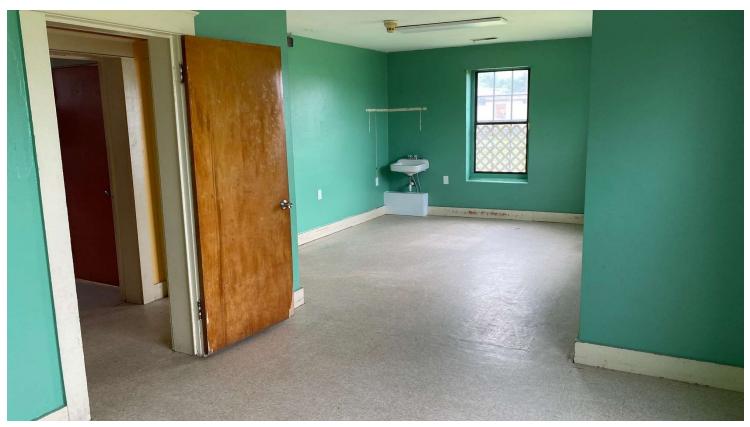

#### PROPERTY OVERVIEW

Turn-Key Daycare with reception area, with 3 large rooms, kitchen and two restrooms. Space has sinks in rooms and a fenced play area behind the building. Great start up location with appliances and almost ready to open for business.