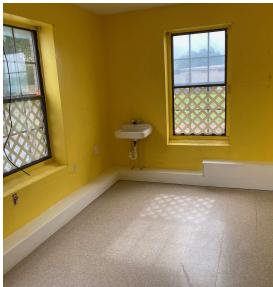

#### PROPERTY OVERVIEW

Turn-Key Daycare with reception area, with 3 large rooms, kitchen and two restrooms. Space has sinks in rooms and a fenced play area behind the building. Great start up location with appliances and almost ready to open for business.