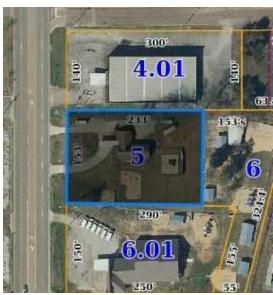

#### **OFFERING SUMMARY**

Available SF: 1.880 SF

Lease Rate: \$2,500.00 per

month (Gross)

Lot Size: 0.8 Acres

Year Built: 1949

**Building Size:** 1,880 SF

Renovated: 2024

Mixed Use Zoning:

> Commercial Corridor