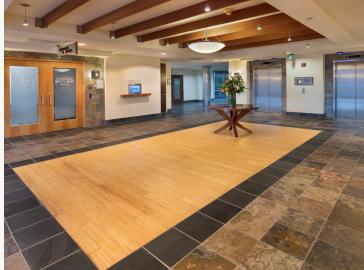

## **Building Information**

- Five-story, 121,414 Class A office building in Baltimore County
- LEED-EB Gold Certified by the U.S. Green Building Council
- Located off of the Baltimore Beltway (I-695) and West Road in Towson
- Located in a Federal HUBZone
- Comcast service available
- On-site amenities include open-air balconies, fitness center, conference center and on-site cafe
- Merge by Merritt employee engagement and concierge program with mobile app
- Five-story atrium offers a naturally lit common area
- Located 13 miles from downtown Baltimore
- Convenient access to Baltimore Metropolitan area, including fine restaurants, hotels, major retail locations and the region's most exclusive neighborhoods