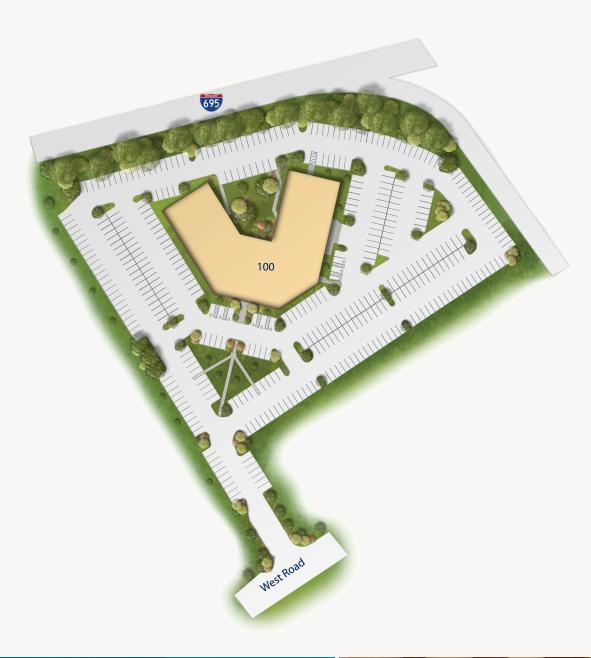

## **Building Information**

- Five-story, 121,414 Class A office building in Baltimore County
- LEED-EB Gold Certified by the U.S. Green Building Council
- Located off of the Baltimore Beltway (I-695) and West Road in Towson
- Located in a Federal HUBZone
- Comcast service available
- On-site amenities include open-air balconies, fitness center, conference center and on-site cafe
- Merge by Merritt employee engagement and concierge program with mobile app
- Five-story atrium offers a naturally lit common area
- Located 13 miles from downtown Baltimore
- Convenient access to Baltimore Metropolitan area, including fine restaurants, hotels, major retail locations and the region's most exclusive neighborhoods