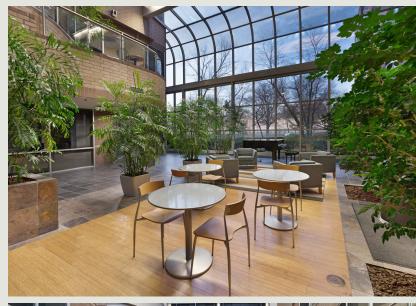

## **Building Information**

- Five-story, 121,414 Class A office building in Baltimore County
- LEED-EB Gold Certified by the U.S. Green Building Council
- Located off of the Baltimore Beltway (I-695) and West Road in Towson
- Located in a Federal HUBZone
- Comcast service available
- On-site amenities include open-air balconies, fitness center, conference center and on-site cafe
- Merge by Merritt employee engagement and concierge program with mobile app
- Five-story atrium offers a naturally lit common area
- Located 13 miles from downtown Baltimore
- Convenient access to Baltimore Metropolitan area, including fine restaurants, hotels, major retail locations and the region's most exclusive neighborhoods