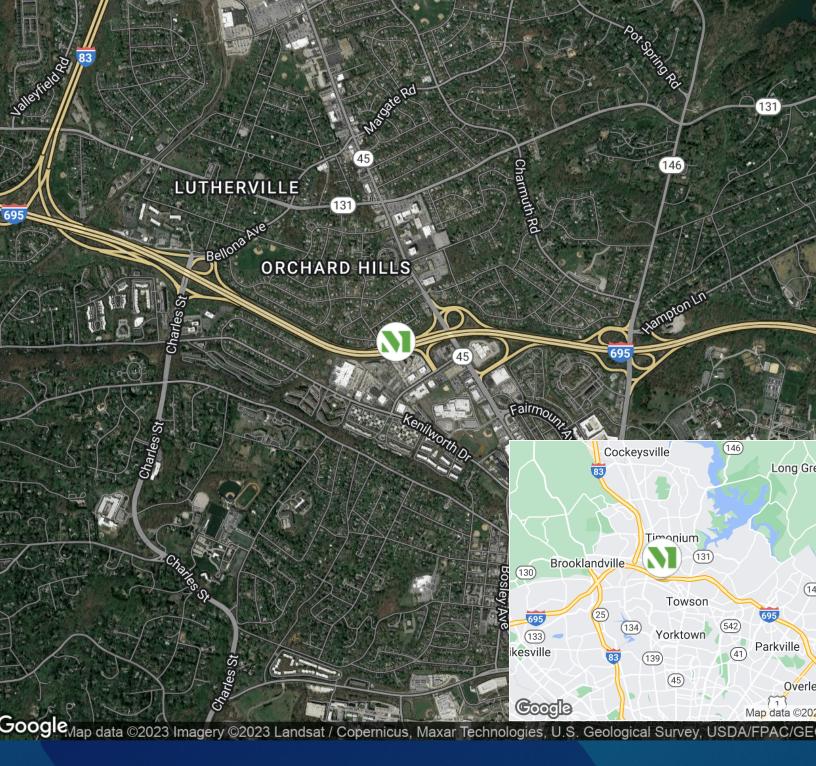

## **Building Information**

- Five-story, 121,414 Class A office building in Baltimore County
- LEED-EB Gold Certified by the U.S. Green Building Council
- Located off of the Baltimore Beltway (I-695) and West Road in Towson
- Located in a Federal HUBZone
- Comcast service available
- On-site amenities include open-air balconies, fitness center, conference center and on-site cafe
- Merge by Merritt employee engagement and concierge program with mobile app
- Five-story atrium offers a naturally lit common area
- Located 13 miles from downtown Baltimore
- Convenient access to Baltimore Metropolitan area, including fine restaurants, hotels, major retail locations and the region's most exclusive neighborhoods

## **Surrounding Amenities**

- · Atwater's Kenilworth
- Basta Pasta
- BB&T Bank
- Bluestone Restaurant
- Bonefish Grill
- Burger King
- Chipotle
- Dunkin'
- First Watch
- Five Guys
- McDonald's
- Nacho Mama's
- · Nando's Peri-Peri
- Nautilus Diner
- On the Border
- Pasta Mista
- Pollo Amigo

- Rise Towson
- Safeway Supermarket
- South Moon Under
- Starbucks
- THB Bagelry + Deli
- The Greene Turtle
- The Peppermill
- The Shops at Kenilworth
- Towson Diner
- Towson Pizzeria
- Towson Tavern
- Towson Town Center
- Trader Joe's
- Walgreens
- Wells Fargo
- World of Beer
- Zoe's Kitchen