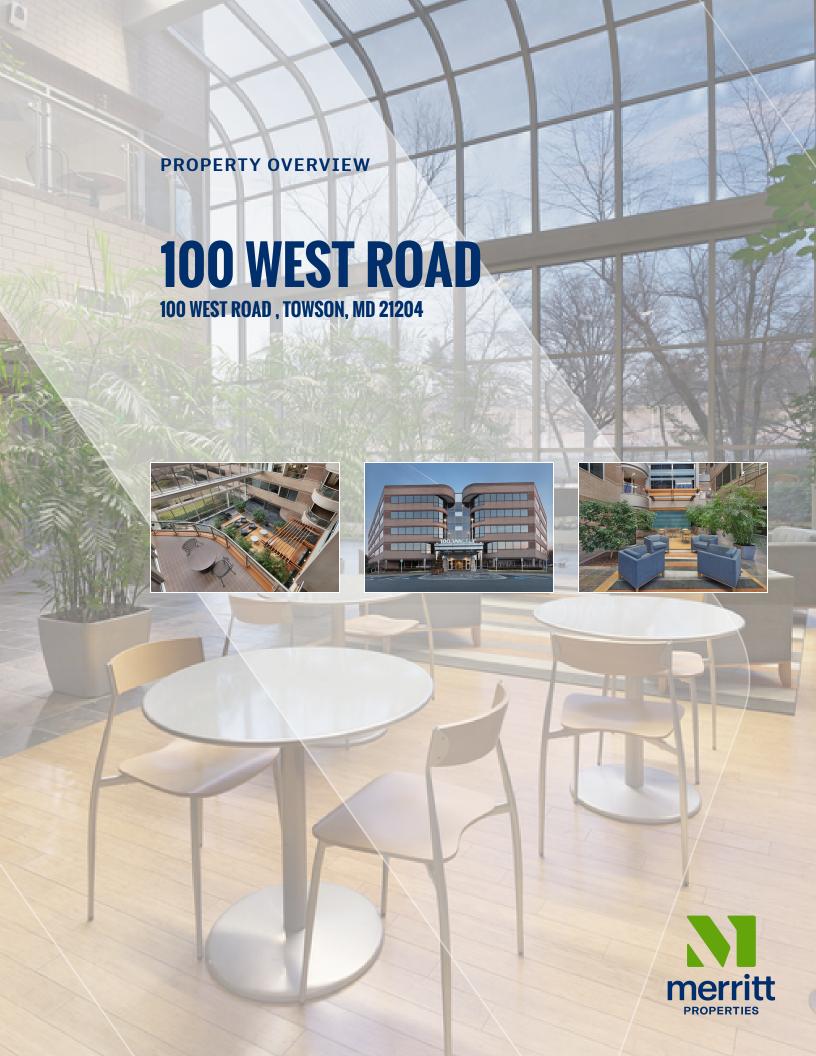

## **Building Information**

- Five-story, 121,414 Class A office building in Baltimore County
- LEED-EB Gold Certified by the U.S. Green Building Council
- Located off of the Baltimore Beltway (I-695) and West Road in Towson
- Located in a Federal HUBZone
- Comcast service available
- On-site amenities include open-air balconies, fitness center, conference center and on-site cafe
- Merge by Merritt employee engagement and concierge program with mobile app
- Five-story atrium offers a naturally lit common area
- Located 13 miles from downtown Baltimore
- Convenient access to Baltimore Metropolitan area, including fine restaurants, hotels, major retail locations and the region's most exclusive neighborhoods