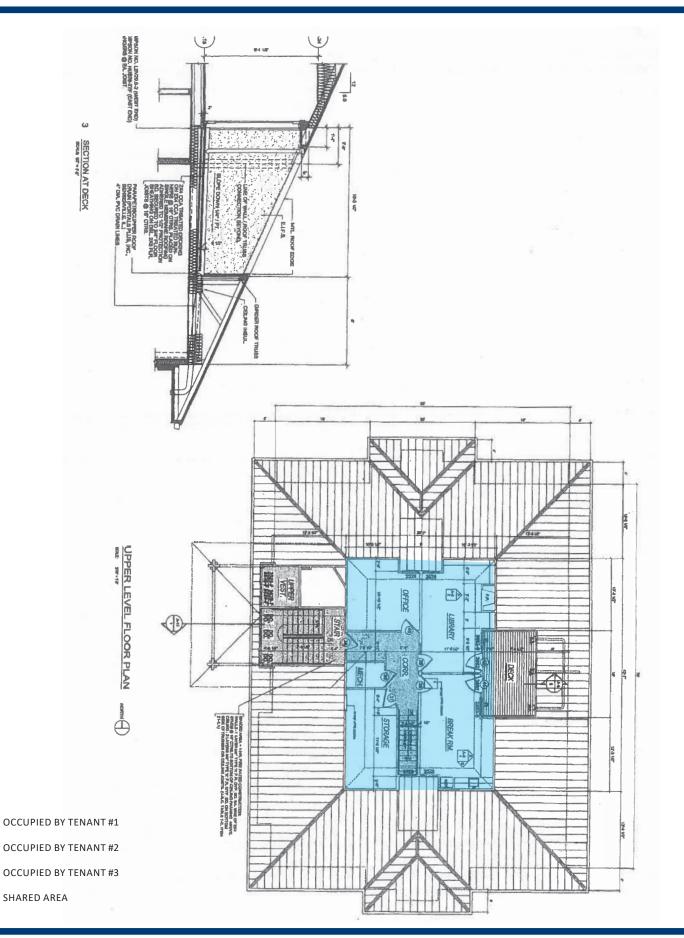

### FOR SALE | MULTI-TENANT OFFICE SPACE 5611 SW BARRINGTON COURT | TOPEKA, KS 66614