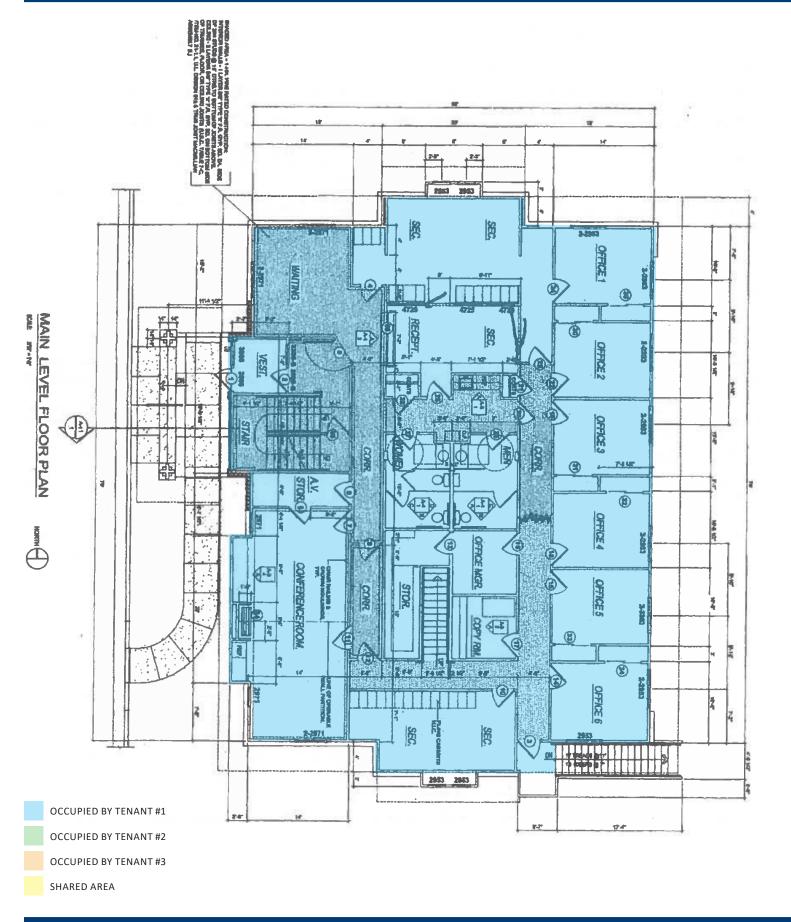

# FOR SALE | MULTI-TENANT OFFICE SPACE 5611 SW BARRINGTON COURT | TOPEKA, KS 66614

# FOR SALE | MULTI-TENANT OFFICE SPACE 5611 SW BARRINGTON COURT | TOPEKA, KS 66614

OCCUPIED BY TENANT #1
OCCUPIED BY TENANT #2

OCCUPIED BY TENANT #3

SHARED AREA