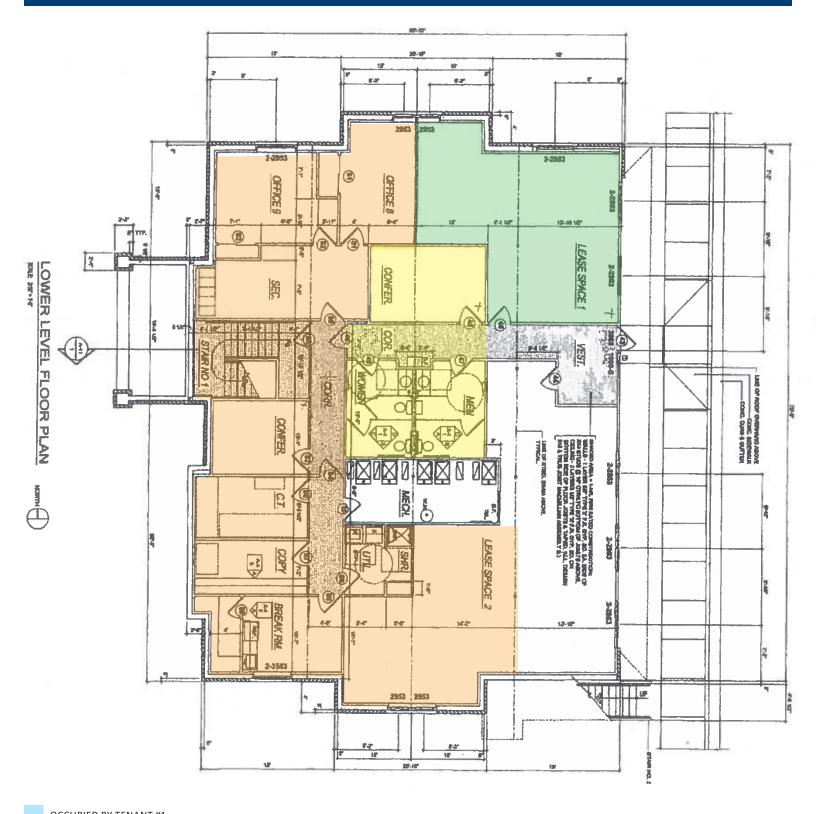

# FOR SALE | MULTI-TENANT OFFICE SPACE 5611 SW BARRINGTON COURT | TOPEKA, KS 66614

OCCUPIED BY TENANT #1
OCCUPIED BY TENANT #2

OCCUPIED BY TENANT #3

SHARED AREA