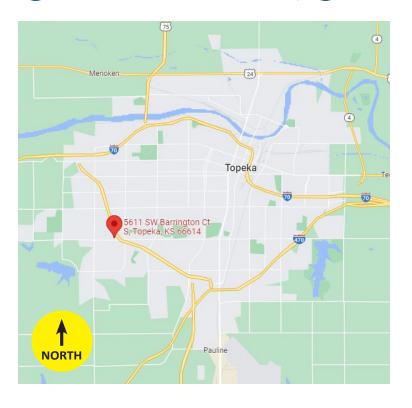

#### LOCATION FEATURES:

Quiet southwest location with quick access to I-470. Located near Wheatfield Village (SPIN! Pizza, Johnny's Tavern, B&B Theaters and more!) Sale includes the 0.71<sup>+/-</sup> acre vacant lot to the west of the property, and 0.53<sup>+/-</sup> acres behind.