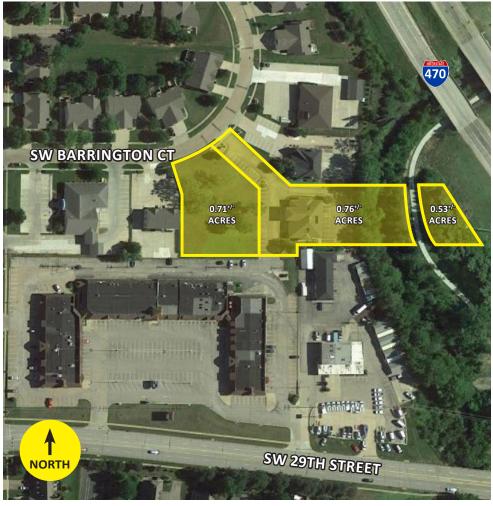

### **PROPERTY SUMMARY**

| ASKING PRICE               | \$995,000                                          |
|----------------------------|----------------------------------------------------|
| BUILDING SIZE - CAN DIVIDE | 9,665 <sup>+/-</sup> SF                            |
| TOTAL LOT SIZE             | 86,808 <sup>+/-</sup> SF<br>2 <sup>+/-</sup> Acres |
| (Two Parcels)              |                                                    |
| 2023 R.E. TAXES            | \$32,087.42                                        |
| ZONING                     | PUD; OI2, C4                                       |
| CONSTRUCTION               | Stud with Brick Veneer/Hardboard Sheet             |
| YEAR BUILT                 | 2001                                               |
| SIGNAGE                    | Monument sign on Barrington Court                  |
| PARKING                    | 40 <sup>+/-</sup> spaces with front door parking   |
| TRAFFIC COUNT              | 3,470 <sup>+/-</sup> VPD                           |

#### LOCATION FEATURES:

Quiet southwest location with quick access to I-470. Located near Wheatfield Village (SPIN! Pizza, Johnny's Tavern, B&B Theaters and more!) Sale includes the 0.71<sup>+/-</sup> acre vacant lot to the west of the property, and 0.53<sup>+/-</sup> acres behind.