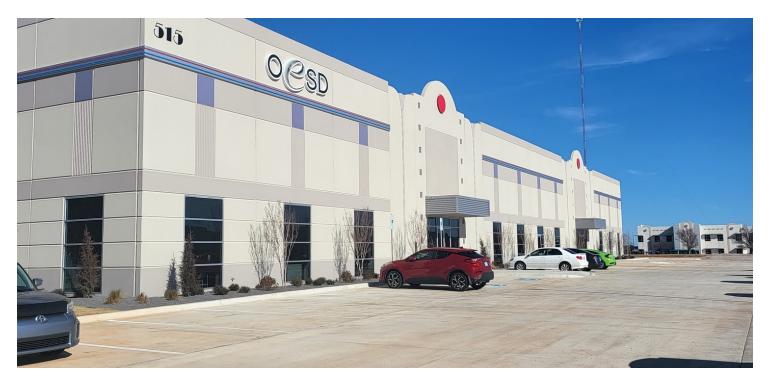

### **Property Description**

Decor and more, for home and business. That's the Design Market. A one-stop shopping destination for consumers, businesses, decorators and contractors for their redecorating, remodeling and building product needs. Convenient access to the primary growth areas and visibility to Oklahoma City's highest traffic counts. The Design Market brings together a select group of market leaders to reach new customers and increase sales. Memorable architecture and functional layouts for product showrooms, commercial sales and warehouse space complete the concept, resulting in the perfect location for your business.

# **Property Highlights**

- INDUSTRIAL SPACE FOR LEASE
- 50,000 SF AVAILABLE
- 200' Bay Depth
- Grade/ Dock Level Available
- 24' Clear Height
- Concrete Tilt- Up Construction
- Direct Highway Access