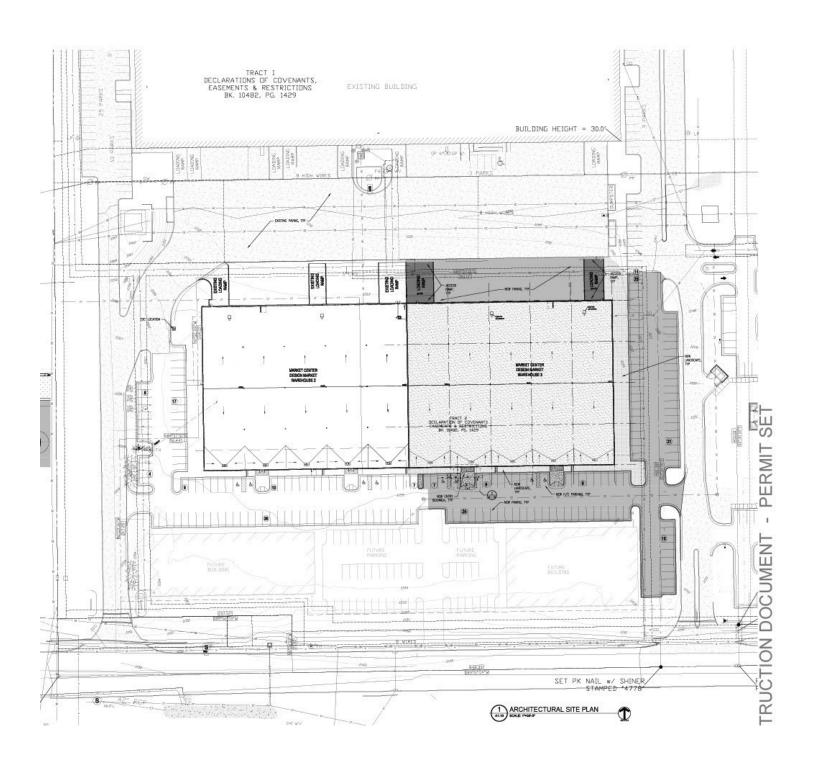

# **Property Highlights**

- INDUSTRIAL SPACE FOR LEASE
- 50,000 SF AVAILABLE
- 200' Bay Depth
- Grade/ Dock Level Available
- 24' Clear Height
- Concrete Tilt- Up Construction
- Direct Highway Access