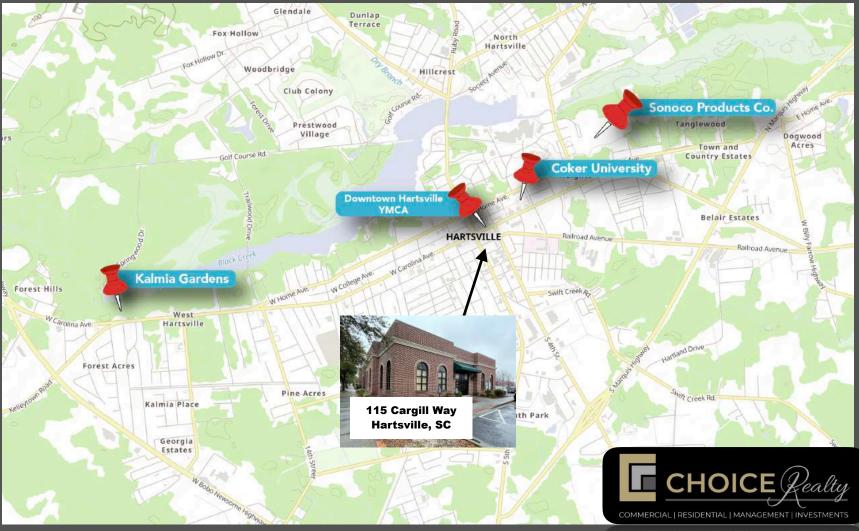

## **Downtown Location**

## 115 Cargill Way, Hartsville, SC

COMMERCIAL | RESIDENTIAL | MANAGEMENT | INVESTMENTS