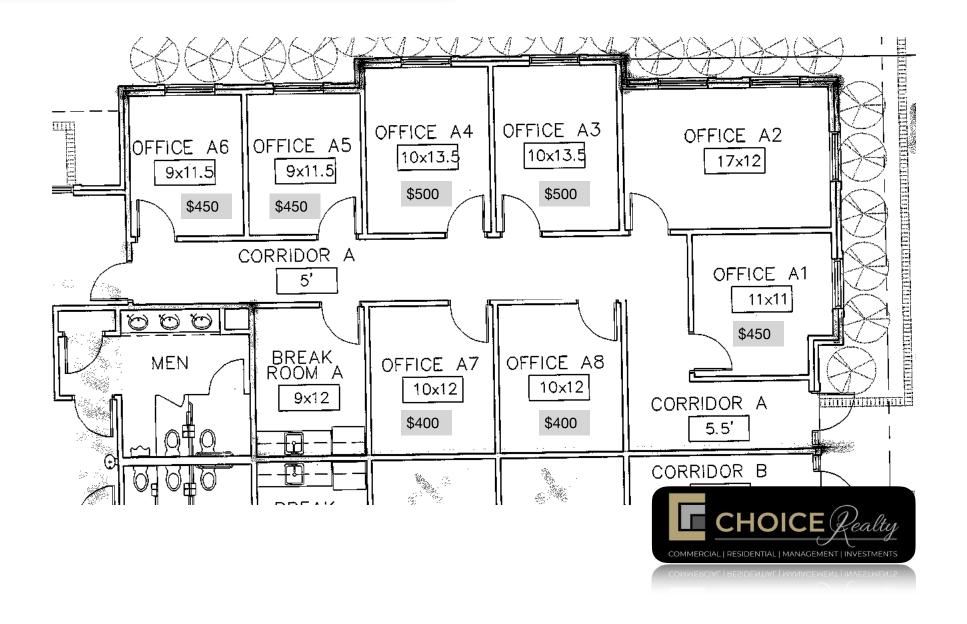

plenty of restaurants and shops in downtown Hartsville. This office building is located adjacent to Burry Park, Hartsville's popular "family movie" park and a great spot to relax on the swings during a lunch break.



**Jonathan C. Lee, CCIM** Call/Text: 843.991.4848 JonathanLee@ChoiceRealtyUSA.com

#### **Executive Suites Highlights**

- Private Lockable Suites with shared break room & conference room
- Move-in ready
- Lobby entrance & separate private entrance
- Includes Utilities and common area cleaning services
- Downtown Hartsville, next to Burry Park
- 12-month Leases starting at \$400 per month



## **Downtown Location**

## 115 Cargill Way, Hartsville, SC



COMMERCIAL | RESIDENTIAL | MANAGEMENT | INVESTMENTS

# **Floor Plan & Rental Rates**

### 115 Cargill Way, Hartsville, SC



# **Additional Photos**

## 115 Cargill Way, Hartsville, SC



**Jonathan C. Lee, CCIM** Call/Text: 843.991.4848 JonathanLee@ChoiceRealtyUSA.com



COMMERCIAL | RESIDENTIAL | MANAGEMENT | INVESTMENTS

AGEMENT LINVESTMENTS