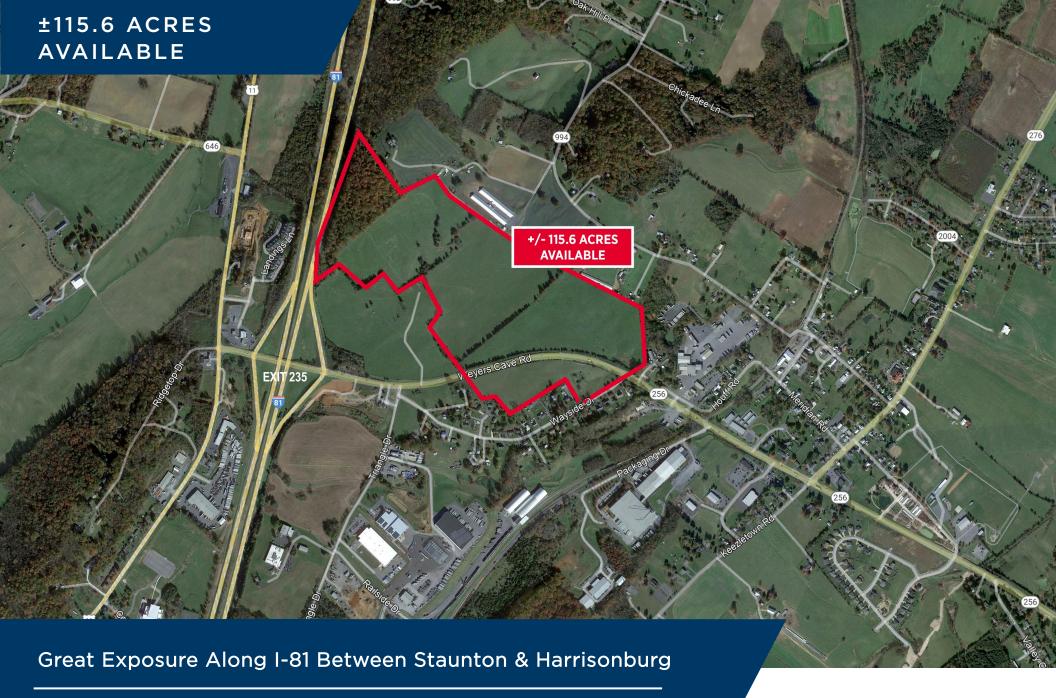

## **PROPERTY HIGHLIGHTS**

±115.6 ACRES AVAILABLE Cleared & utilities to site

Zoning | GA-General Agricultural

Great exposure along Interstate 81 and 0.3 miles to Interstate 81

THALHIMER:

GRAHAM STONEBURNER, SIOR Senior Vice President 804 344 7159 graham.stoneburner@thalhimer.com