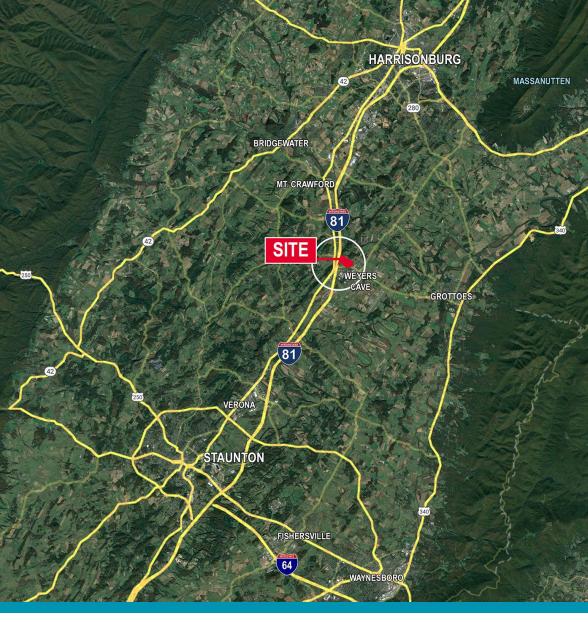

## **PROPERTY HIGHLIGHTS**

±115.6 ACRES AVAILABLE Cleared & utilities to site

Zoning | GA-General Agricultural

Great exposure along Interstate 81 and 0.3 miles to Interstate 81

THALHIMER:

GRAHAM STONEBURNER, SIOR Senior Vice President 804 344 7159 graham.stoneburner@thalhimer.com