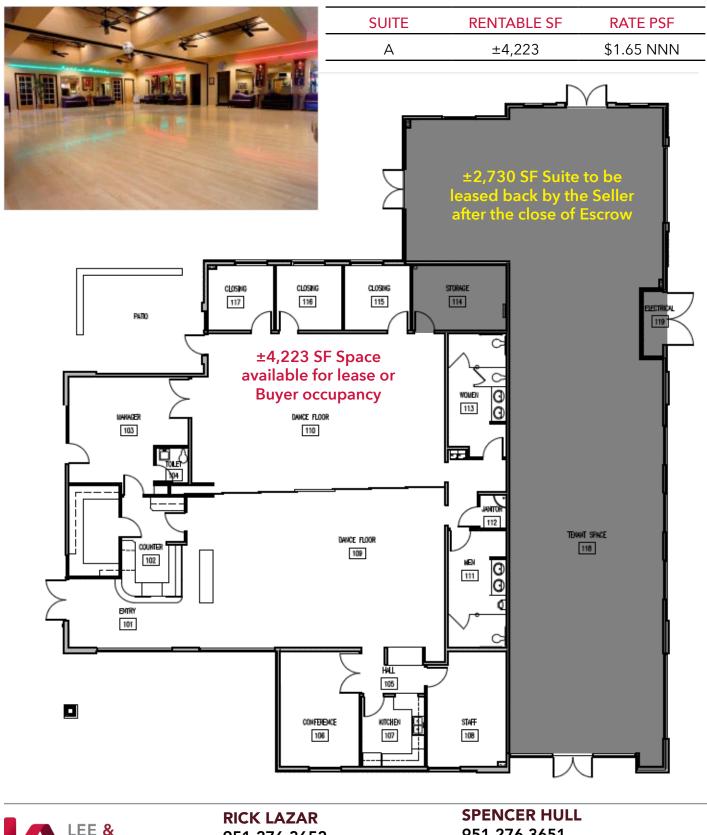

## **PROPERTY HIGHLIGHTS**

- ±6,960 SF, two unit building
- \* ±4,223 SF currently available for lease
- \* ±2,737 SF space shall be leased-back to the Seller of the property and utilized for medical use
- Excellent location with freeway visibility and easy access from the freeway
- Available monument and building signage
- Large parking lot
- Zoning: Specific Plan 25 (SP25), which allows for a variety of retail, office and medical uses
- Attractive building