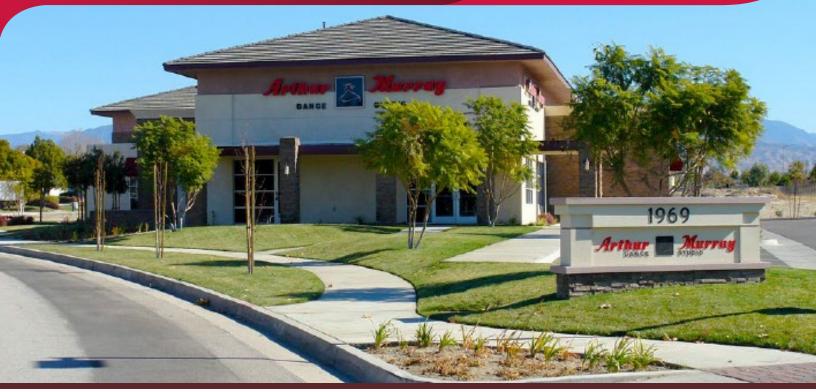

## FOR SALE & LEASE ±6,960 SF, 2 UNIT RETAIL, OFFICE OR MEDICAL USE BUILDING\*

1969 Orange Tree Lane, Redlands, CA 92374

## **PROPERTY HIGHLIGHTS**

- ±6,960 SF, two unit building
- \* ±4,223 SF currently available for lease
- \* ±2,737 SF space shall be leased-back to the Seller of the property and utilized for medical use
- Excellent location with freeway visibility and easy access from the freeway
- Available monument and building signage
- Large parking lot
- Zoning: Specific Plan 25 (SP25), which allows for a variety of retail, office and medical uses
- Attractive building