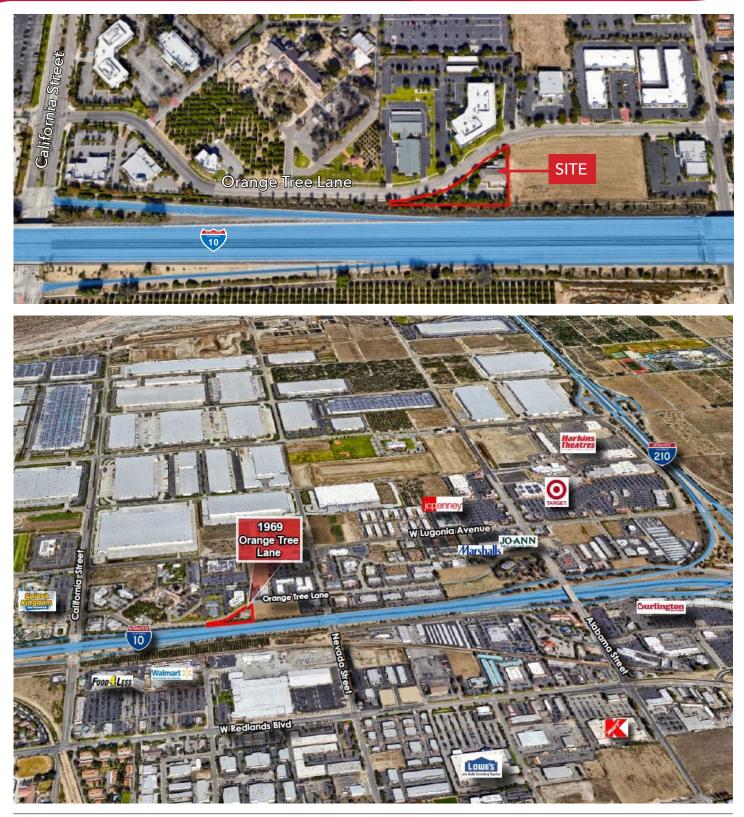

## FOR SALE & LEASE ±6,960 SF, 2 UNIT RETAIL, OFFICE OR MEDICAL USE BUILDING\*

1969 Orange Tree Lane, Redlands, CA 92374

## **PROPERTY HIGHLIGHTS**

- ±6,960 SF, two unit building
- \* ±4,223 SF currently available for lease
- \* ±2,737 SF space shall be leased-back to the Seller of the property and utilized for medical use
- Excellent location with freeway visibility and easy access from the freeway
- Available monument and building signage
- Large parking lot
- Zoning: Specific Plan 25 (SP25), which allows for a variety of retail, office and medical uses
- Attractive building