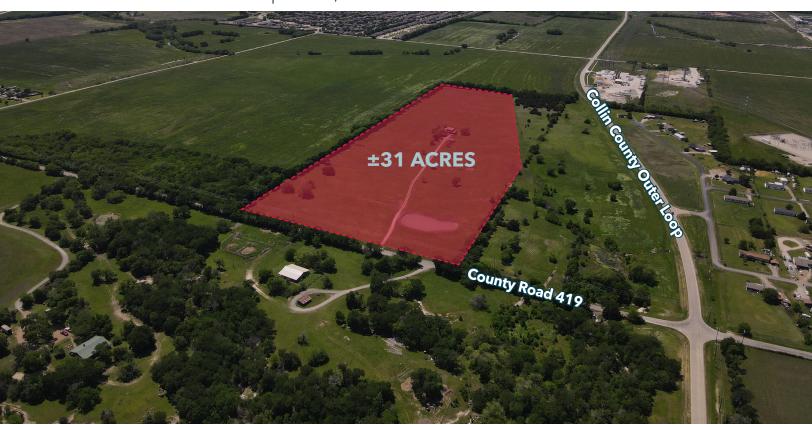

## FOR SALE | INDUSTRIAL LAND 9175 COUNTY ROAD 419 | ANNA, TX 75409

### ±31 ACRES | INDUSTRIAL LAND

#### **AVAILABILITY HIGHLIGHTS**

| LAND SIZE:     | ±31 Acres                                                                     |
|----------------|-------------------------------------------------------------------------------|
| ACCESS:        | Direct Access to Collin County Outer Loop                                     |
| VISIBILITY:    | ±2,000 Feet of Frontage on Collin County<br>Outer Loop                        |
| COUNTY:        | Collin                                                                        |
| UTILITIES:     | Water & Electric to Site (Sewer ±2,000 Feet Away)                             |
| ZONING:        | SF-A *(City of Anna Comprehensive plan calls for Manufacturing & Warehousing) |
| FLOOD:         | None per FEMA                                                                 |
| TRAFFIC COUNT: | 6,539 Vehicles Per Day<br>(Collin County Outer Loop)                          |
|                |                                                                               |