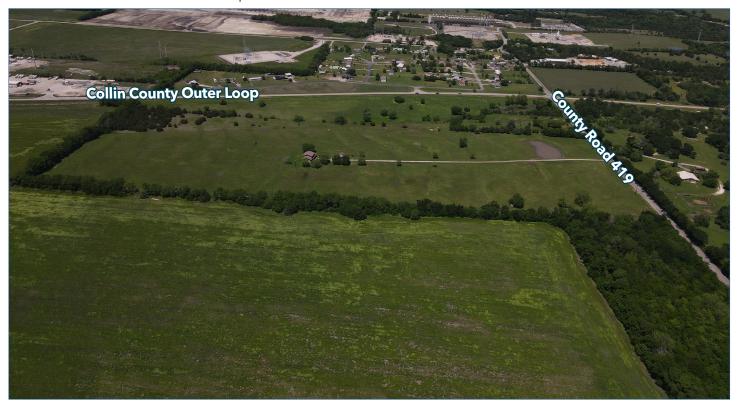

## FOR SALE | INDUSTRIAL LAND 9175 COUNTY ROAD 419 | ANNA, TX 75409

### ±31 ACRES | INDUSTRIAL LAND

#### **AVAILABILITY HIGHLIGHTS**

| LAND SIZE:     | ±31 Acres                                                                     |
|----------------|-------------------------------------------------------------------------------|
| ACCESS:        | Direct Access to Collin County Outer Loop                                     |
| VISIBILITY:    | ±2,000 Feet of Frontage on Collin County<br>Outer Loop                        |
| COUNTY:        | Collin                                                                        |
| UTILITIES:     | Water & Electric to Site (Sewer ±2,000 Feet Away)                             |
| ZONING:        | SF-A *(City of Anna Comprehensive plan calls for Manufacturing & Warehousing) |
| FLOOD:         | None per FEMA                                                                 |
| TRAFFIC COUNT: | 6,539 Vehicles Per Day<br>(Collin County Outer Loop)                          |
|                |                                                                               |