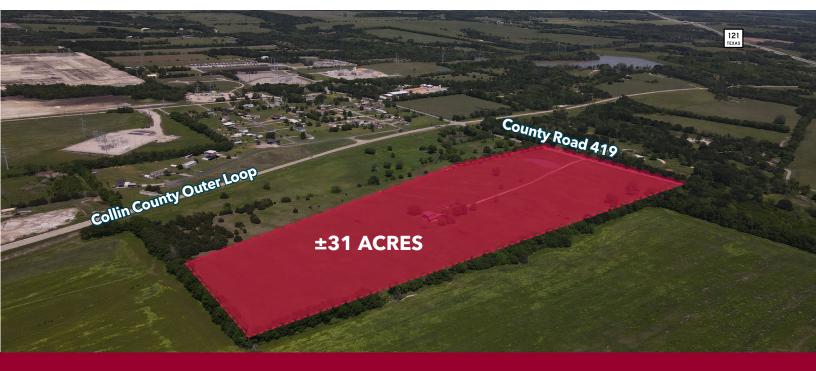

## FOR SALE | INDUSTRIAL LAND 9175 COUNTY ROAD 419 | ANNA, TX 75409

### ±31 ACRES | INDUSTRIAL LAND

#### **AVAILABILITY HIGHLIGHTS**

| LAND SIZE:     | ±31 Acres                                                                     |
|----------------|-------------------------------------------------------------------------------|
| ACCESS:        | Direct Access to Collin County Outer Loop                                     |
| VISIBILITY:    | ±2,000 Feet of Frontage on Collin County<br>Outer Loop                        |
| COUNTY:        | Collin                                                                        |
| UTILITIES:     | Water & Electric to Site (Sewer ±2,000 Feet Away)                             |
| ZONING:        | SF-A *(City of Anna Comprehensive plan calls for Manufacturing & Warehousing) |
| FLOOD:         | None per FEMA                                                                 |
| TRAFFIC COUNT: | 6,539 Vehicles Per Day<br>(Collin County Outer Loop)                          |
|                |                                                                               |