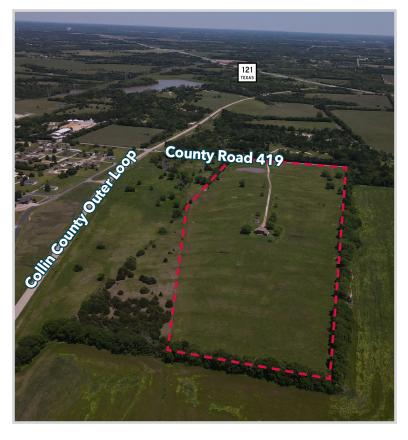

## FOR SALE | INDUSTRIAL LAND 9175 COUNTY ROAD 419 | ANNA, TX 75409

### ±31 ACRES | INDUSTRIAL LAND

#### **AVAILABILITY HIGHLIGHTS**

| LAND SIZE:     | ±31 Acres                                                                     |
|----------------|-------------------------------------------------------------------------------|
| ACCESS:        | Direct Access to Collin County Outer Loop                                     |
| VISIBILITY:    | ±2,000 Feet of Frontage on Collin County<br>Outer Loop                        |
| COUNTY:        | Collin                                                                        |
| UTILITIES:     | Water & Electric to Site (Sewer ±2,000 Feet Away)                             |
| ZONING:        | SF-A *(City of Anna Comprehensive plan calls for Manufacturing & Warehousing) |
| FLOOD:         | None per FEMA                                                                 |
| TRAFFIC COUNT: | 6,539 Vehicles Per Day<br>(Collin County Outer Loop)                          |
|                |                                                                               |