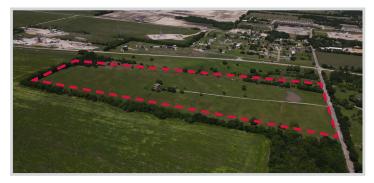

## FOR SALE | INDUSTRIAL LAND 9175 COUNTY ROAD 419 | ANNA, TX 75409

### ±31 ACRES | INDUSTRIAL LAND