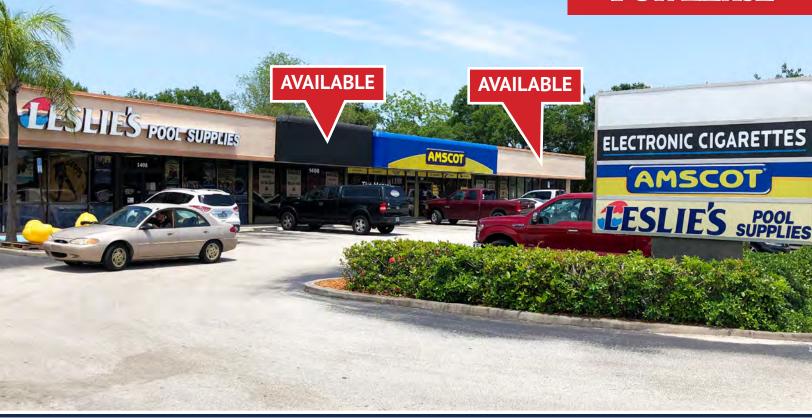

### **Prime Retail Space Available**

- ±1,890 SF & ±2,100 SF Retail Space (13,000 SF Bldg)
- Other tenants in the building include: Leslie's Pool Mart, Amscot and One Main Financial
- Excellent location on West New Haven Ave, adjacent to the Melbourne Square Mall (anchored by Macy's, Dillard's, Dick's Sporting Goods and JCPenney)
- Building offers excellent visibility with two pylon signs in this heavy traffic area
- Median cut on New Haven providing total access for east and west bound traffic plus 3 means of egress/ingress