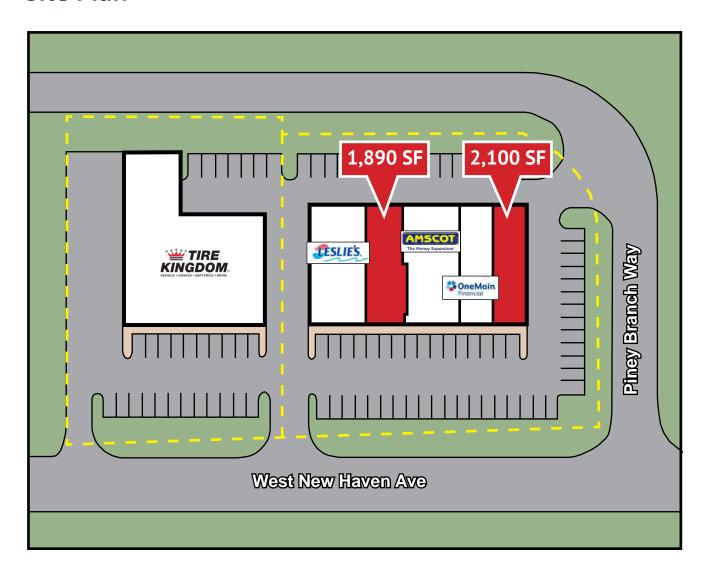

#### **Site Plan**

### **Prime Retail Space Available**

- ±1,890 SF & ±2,100 SF Retail Space (13,000 SF Bldg)
- Other tenants in the building include: Leslie's Pool Mart, Amscot and One Main Financial
- Excellent location on West New Haven Ave, adjacent to the Melbourne Square Mall (anchored by Macy's, Dillard's, Dick's Sporting Goods and JCPenney)
- Building offers excellent visibility with two pylon signs in this heavy traffic area
- Median cut on New Haven providing total access for east and west bound traffic plus 3 means of egress/ingress