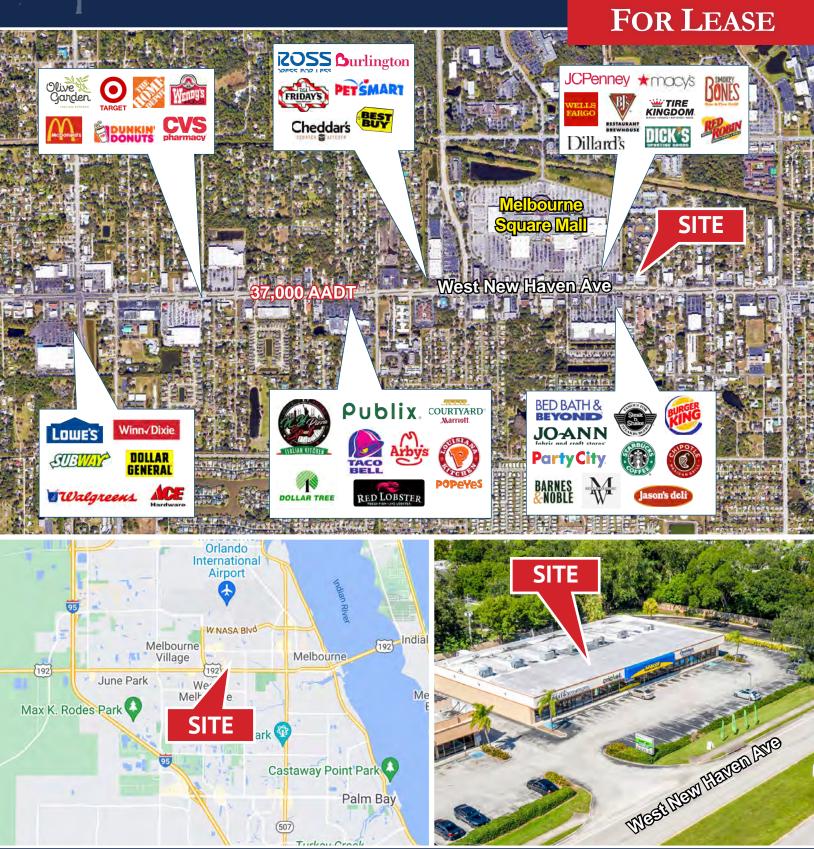

### **Prime Retail Space Available**

- ±1,890 SF & ±2,100 SF Retail Space (13,000 SF Bldg)
- Other tenants in the building include: Leslie's Pool Mart, Amscot and One Main Financial
- Excellent location on West New Haven Ave, adjacent to the Melbourne Square Mall (anchored by Macy's, Dillard's, Dick's Sporting Goods and JCPenney)
- Building offers excellent visibility with two pylon signs in this heavy traffic area
- Median cut on New Haven providing total access for east and west bound traffic plus 3 means of egress/ingress