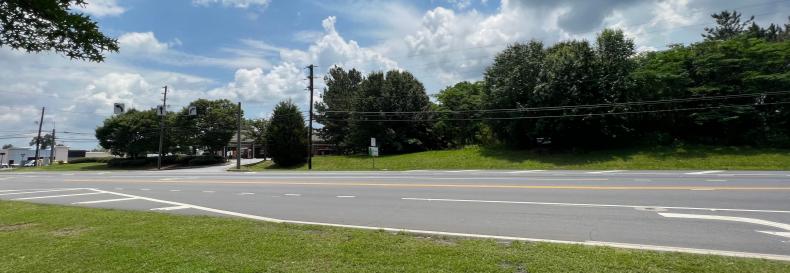

## **Location Description**

This land is situated in the Wells Fargo outparcel (behind 11235 Tara Boulevard) facing McDonough Road. Right across the street from Chick-fil-A, Anytime Fitness, General Storage, Zaxby's, Food Depot and Home Depot. Less than .5 miles away from the Walmart Supercenter, Hibbett Sports and Aldi's. There is an access road into a retail shopping plaza directly behind the outparcel.

This parcel is next to a Soccer Center, Recreation Center, Regional Park and Lovejoy High School. 3 new subdivisions have been recently completed within 1 mile of the site. Directly across Tara Boulevard, a new retail plaza recently opened with a Panera Bread, Buffalo Wild Wings To go and a Health Clinic as tenants.