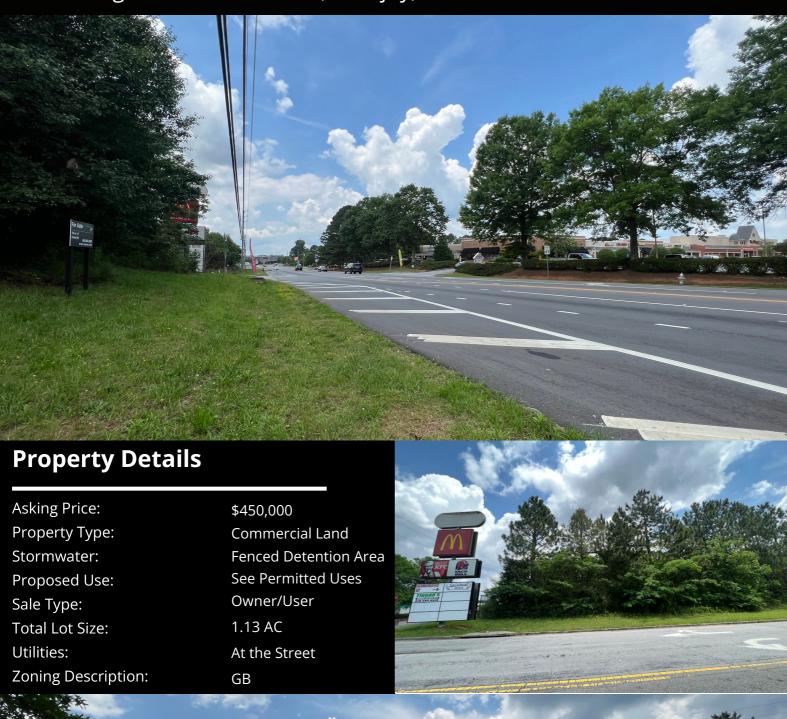

# **FOR SALE**

Greenwood CRE

Zoned GB - +/- 1.13 ac McDonough Road & Tara Blvd, Lovejoy, GA

## **Location Description**

This land is situated in the Wells Fargo outparcel (behind 11235 Tara Boulevard) facing McDonough Road. Right across the street from Chick-fil-A, Anytime Fitness, General Storage, Zaxby's, Food Depot and Home Depot. Less than .5 miles away from the Walmart Supercenter, Hibbett Sports and Aldi's. There is an access road into a retail shopping plaza directly behind the outparcel.

This parcel is next to a Soccer Center, Recreation Center, Regional Park and Lovejoy High School. 3 new subdivisions have been recently completed within 1 mile of the site. Directly across Tara Boulevard, a new retail plaza recently opened with a Panera Bread, Buffalo Wild Wings To go and a Health Clinic as tenants.