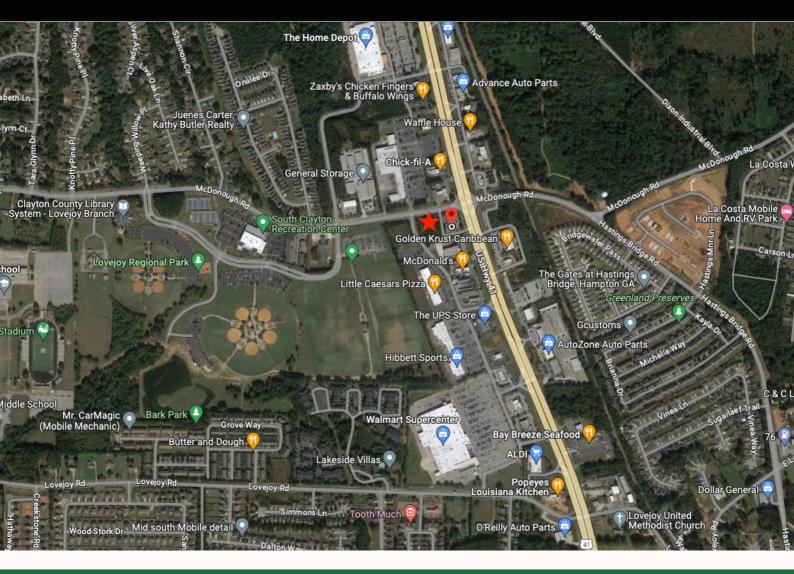

## **Location Description**

This land is situated in the Wells Fargo outparcel (behind 11235 Tara Boulevard) facing McDonough Road. Right across the street from Chick-fil-A, Anytime Fitness, General Storage, Zaxby's, Food Depot and Home Depot. Less than .5 miles away from the Walmart Supercenter, Hibbett Sports and Aldi's. There is an access road into a retail shopping plaza directly behind the outparcel.

This parcel is next to a Soccer Center, Recreation Center, Regional Park and Lovejoy High School. 3 new subdivisions have been recently completed within 1 mile of the site. Directly across Tara Boulevard, a new retail plaza recently opened with a Panera Bread, Buffalo Wild Wings To go and a Health Clinic as tenants.