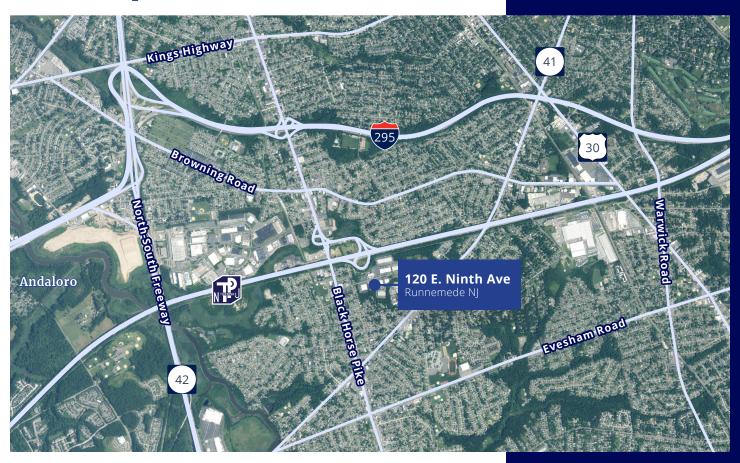

# Easy access to I-295 & New Jersey Turnpike

### **Drive Times**

| New Jersey Turnpike | 3 minutes   <1 mile   |
|---------------------|-----------------------|
| N.J. Route 42       | 7 minutes   2.0 miles |
| Interstate 295      | 8 minutes   1.1 mile  |
| U.S. Route 30       | 8 minutes   1.9 miles |
| Walt Whitman Bridge | 9 minutes   4.5 miles |