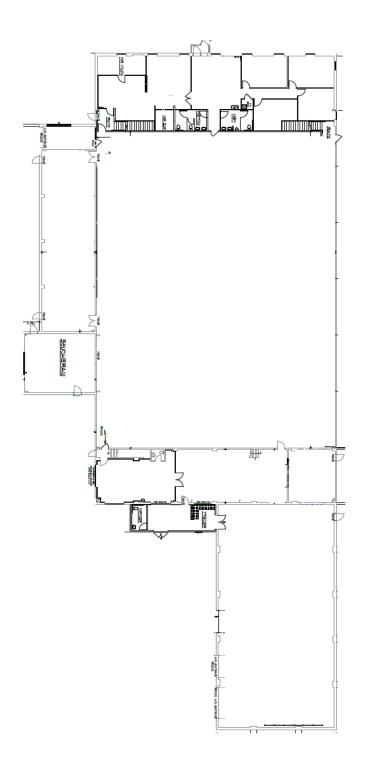

## Property **Profile**

120 E. Ninth Ave

| Building Size              | 32,000 SF                                                                     |
|----------------------------|-------------------------------------------------------------------------------|
| Warehouse                  | 25,550 SF                                                                     |
| Office Space               | 3,200 SF approx. (1st floor office) 750 SF approx. (2nd floor office)         |
| 2 <sup>nd</sup> Floor Rear | 2,500 SF approx.                                                              |
| Ceiling Height             | Mostly 19' clear<br>(front warehouse)<br>16' to 20' clear<br>(rear warehouse) |
| Column Spacing             | Mostly clear span                                                             |
| Loading                    | 2 loading docks,<br>2 drive-in doors                                          |
| Lighting                   | LED                                                                           |
| Electric                   | 200 amp, 240 volt,<br>3-phase                                                 |
| Water                      | Public service                                                                |
| Sewer                      | Public service                                                                |