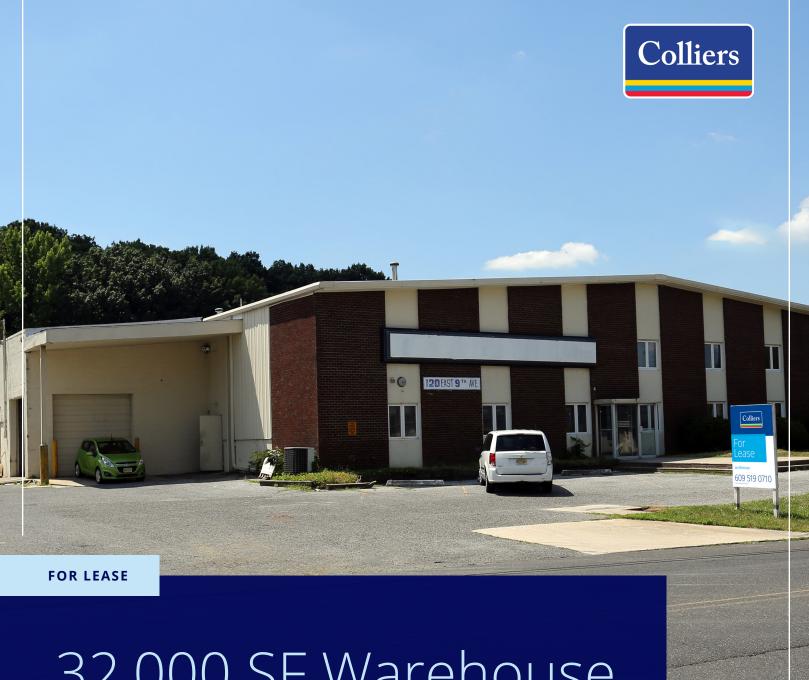

### 32,000 SF Warehouse

120 E. Ninth Avenue, Runnemede, New Jersey

32,000 square feet available